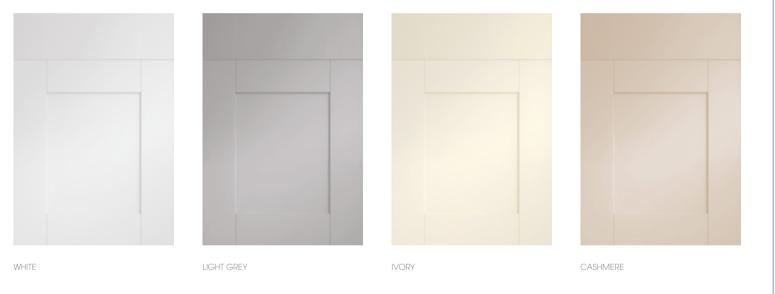

# PAINTED OPTIONS

Express your own unique style. Mackintosh kitchens are available in 21 stunning, on-trend colours.

The colours shown in this brochure are as accurate as the printing process allows and therefore we strongly recommend that you contact your Mackintosh retailer to view a display or door sample before placing your order.

OPTIONS

Our eclectic range of 17 door styles span the entire history of cabinet design, from the decorative bevelling of Minster to the sleek minimalism of Autograph. Each of these designs is available in all 21 of our paint colours, so you're free to pair classic style with a contemporary palette.