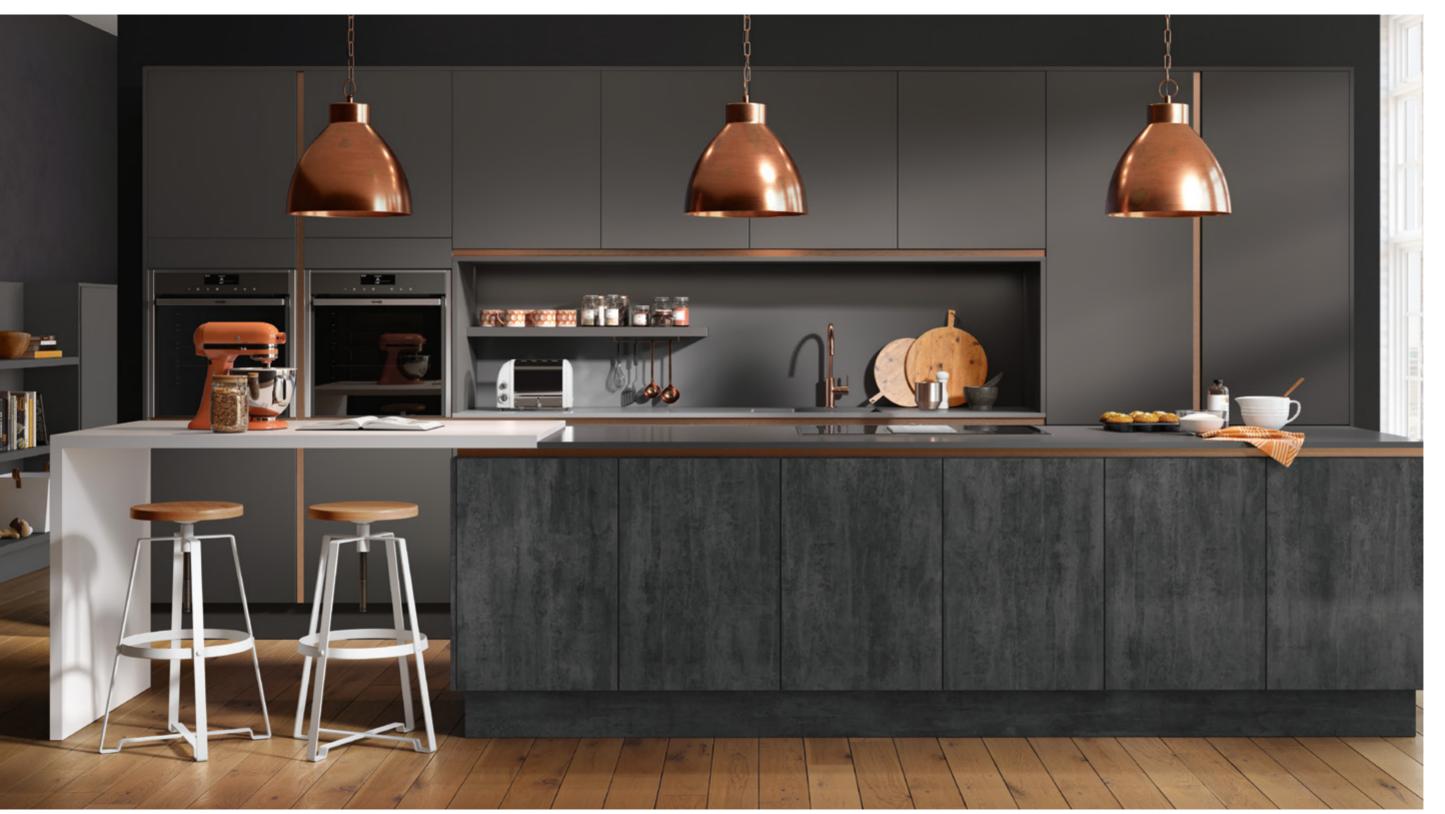

# INSET CHIC COPPER & BELLATO GREY

Slab door in a brushed copper and concrete effect finish.

Our contemporary designs are as adaptable as you are. From a recess for your coffee machine, to a slot for that spiraliser you occasionally use, we've got an innovation for every want.

Perfect for quiet morning espressos, or raucous evenings with friends. Our modern kitchens are cleverly designed, utterly beautiful and full of surprises.