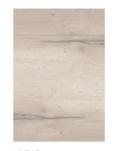

#### LINEAR DOORS

GREY NEBRASKA OAK

WHITE OAK

Slab door in a textured finish.