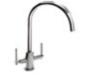

# TAPS

CHARON CHROME

ELARA CHROME

IDA BLACK

CHARON BLACK

ERIS BRUSHED\*\*\*

CORA BRUSHED\*\*\*

LIBERTY CHROME

LEDA BLACK

CHROME\*\*

SWAN CHROME\*

IDA CHROME

FLEXIO CHROME<sup>†</sup>

EVA BRUSHED\*\*\*

CHROME

<sup>†</sup> Ideal for mounting on a solid surface such as wood or granite. \* No diffuser supplied. \*\* Requires a minimum 5 metre head or pressured system. \*\*\* Also available in Chrome. All taps are WRAS approved except: Liberty, Swan, Cox Cruciform and Flexio.