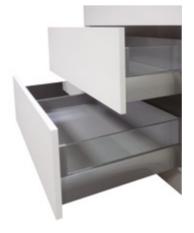

# GRASS® SCALA STONE & NOVA PRO ALUMINIUM DRAWER FEATURES

- Ultra-smooth Fully synchronised drawer runners open smoothly and with low force
- Soft-close Smooth and silent action prevents slamming of drawers
- Strong Full extension runners mean load-bearing capacity is 40kg (more than conventional drawer systems)

GRASS® SCALA STONE (with square side profile) Supplied as standard.

GRASS® NOVA PRO ALUMINIUM (with curved side profile). Supplied as a free-of-charge option.

- Spacious More storage space provided by twin-wall, metal-sided drawer box with straight internal sides
- Solid base A 16mm base delivers extra rigidity and reliability
- Easy-clean Tool-free removal of the drawer and drawer front make thorough cleaning hassle-free

# SMOKED GLASS & CRYSTAL GLASS PAN DRAWER SIDE OPTIONS

Pan drawers are the solution to messy cupboards when it comes to keeping the kitchen sleek and tidy. The traditional railings allow pan handles to protrude, sometimes making it a struggle to close drawers properly. That's why, as well as railings, we offer the alternative option of smoked\* or crystal glass sides. Available free of charge as an optional extra, this chic solution helps keep your pan drawers closing perfectly.