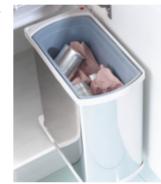

- 3. Pull-out bin units
- 4. Swing-out removable recycling bins
- 5. Pull-out combi waste bin
- 6. Swing-out cylinder waste bin
- 7. Rectangular waste bin

- 8. Drip tray
- 9. Pull-out towel rail and tray space
- 10. Removable oak storage boxes and removable oak pegs to keep crockery secure.