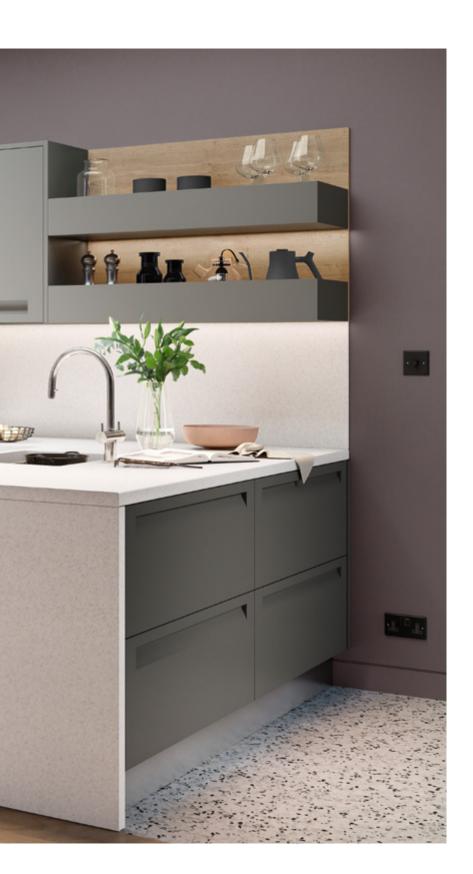

# GREY ON GREY.

Graphite cabinets can be matched with graphite frontals, drawers and wirework for a fully coordinated look.

Go to page 170 to view our clever storage solutions in graphite.

LISSA OAK

GLOSS STONE

GLOSS WHITE

Graphite cabinets can be matched with graphite frontals, drawers and wirework for a fully co-ordinated look.

SAND OAK GRAPHITE (FULLY CO-ORDINATED)

Go to page 172 to view our clever storage solutions in graphite.