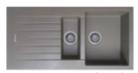

## SINKS

It's where potatoes are peeled for a hearty Sunday roast. It's where little hands are rinsed after dipping into the cake mix. And it's where your best plates – the ones too delicate for the dishwasher – are washed up ready to entertain guests another time.

That's why we take our sinks seriously. Mackintosh's sleek stainless steel products are made of the highest grade steel available, which is resistant to staining, rusting and corrosion.

Our HYDRA ceramic sinks come in different colours, from black to white, for a striking impression or a classic style. But looks aren't everything: the 80% quartz granite also has anti-bacterial properties, as well as being resistant to heat, burns and stains.

HYDRA 1.0 BOWL (WHITE)

HYDRA 1.0 BOWL (BLACK) HYDRA 1.5 BOWL (BLACK)

LIBRA 1.0 BOWL

LIBRA 1.5 BOWL

UNDERMOUNT

NOVA 1.5 BOWL UNDERMOUNT

EUROPA 1.5 INSET BOWL

TITAN 1.0 INSET BOWL