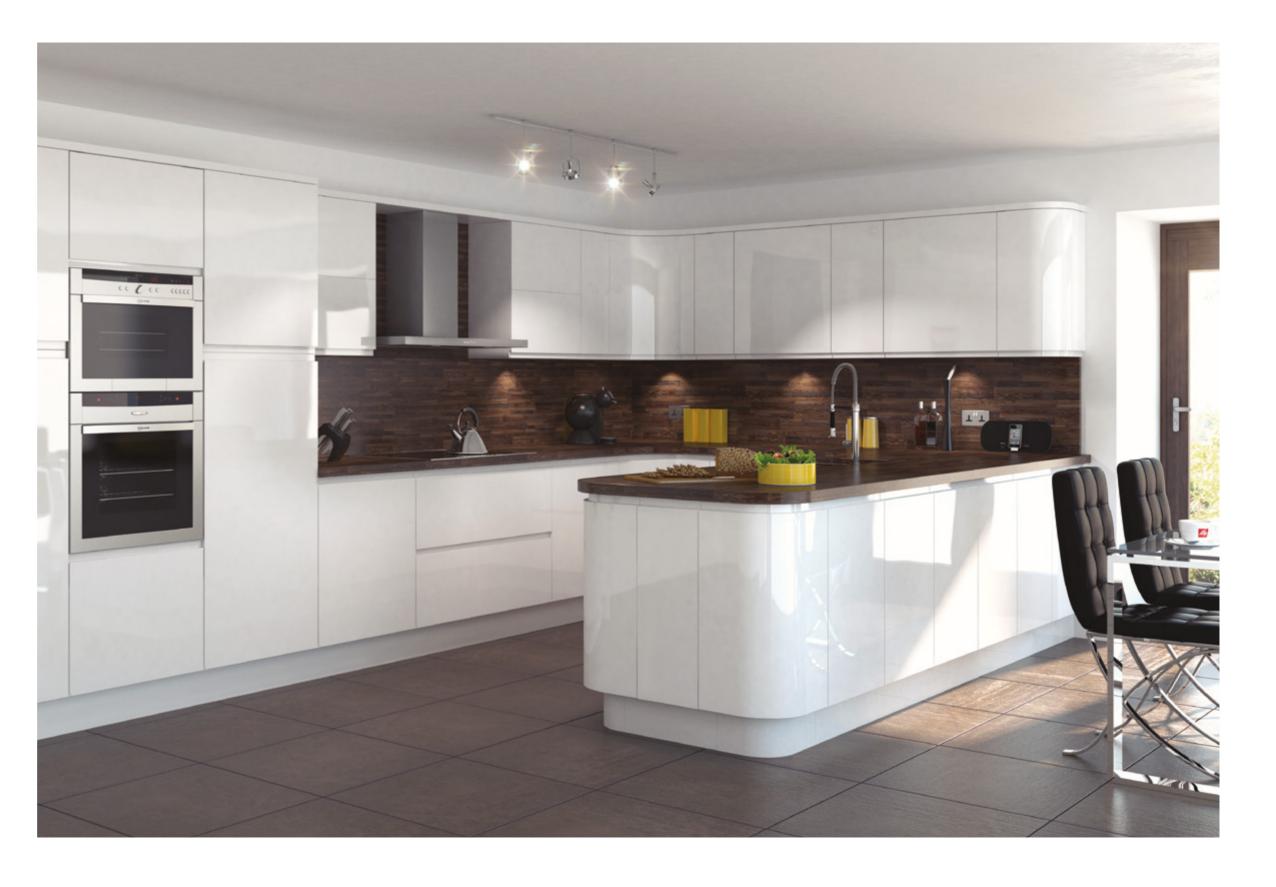

Our handleless range will bring your kitchen bang up to date. You'll find the latest storage innovations cleverly hidden within elegant, flowing forms. Experience the simplicity and clarity of minimalism, without sacrificing any mod cons.

# HANDLELESS KITCHENS

Minimalism is always in style, so we offer three different handleless options to maintain those clean lines you want in your sleek new kitchen. Discover Oblique, Touch and Inset – solutions you'll fall in love with.