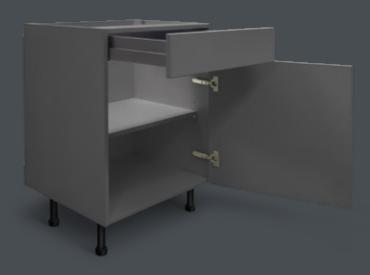

## CABINET SPECIFICATION

All our cabinets are made to the highest standards of British manufacturing. They're pressed together under pressure-controlled conditions to ensure they're perfectly square and totally rigid. They also have solid back panels, no visible screws or fixings and are fully edged to protect against moisture, even on the edges you can't see.

All this simply means that your only worry when choosing your cabinets is what they bring to the style of your kitchen. Do you want the warmth of natural wood or the elegance of a gloss finish?

Extra features like adjustable shelving, soft-closing hinges and anti-tip fittings make your cabinets unique.

## ALL OF OUR CABINETS COME WITH THE BELOW AS STANDARD:

- Adjustable shelf positions
- Fascias can be adjusted in multiple directions to align the doors
- Choice of depth 300mm or 350mm units
- Choice of height 576mm, 720mm or 900mm
- Customisable shelf position in double-width units, thanks to a divisional panel in the centre of the unit
- Adjustable legs for fitting base units on uneven floors
- Glass shelves as standard for glazed units
- 50mm service void for ease of maintenance