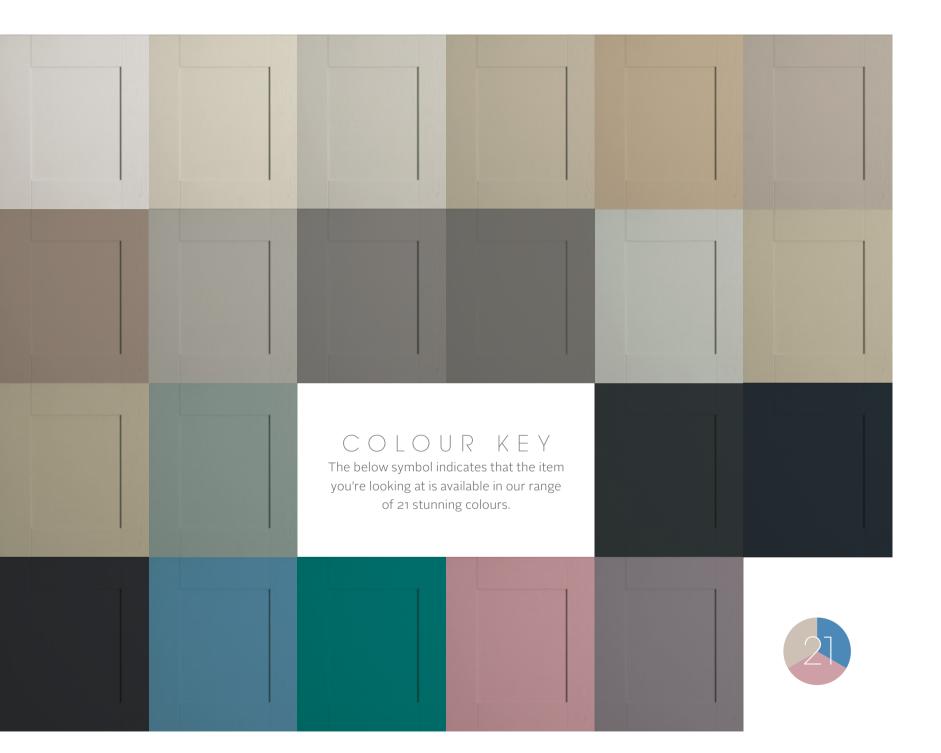

# PAINTED OPTIONS

Express your own unique style. Mackintosh kitchens are available in 21 stunning, on-trend colours.

The colours shown in this brochure are as accurate as the printing process allows and therefore we strongly recommend that you contact your Mackintosh retailer to view a display or door sample before placing your order.

OPTIONS

Our eclectic range of 17 door styles span the entire history of cabinet design, from the decorative bevelling of Minster to the sleek minimalism of Autograph. Each of these designs is available in all 21 of our paint colours, so you're free to pair classic style with a contemporary palette.

### COLOUR COMBINATIONS

With such a range of colours to choose from, it can be hard to settle on a scheme – so for inspiration below we've provided a few examples of core colours and complementary accents. Whether you opt to accent your base or wall units is up to you, but even subtle accenting can bring real drama to your space.