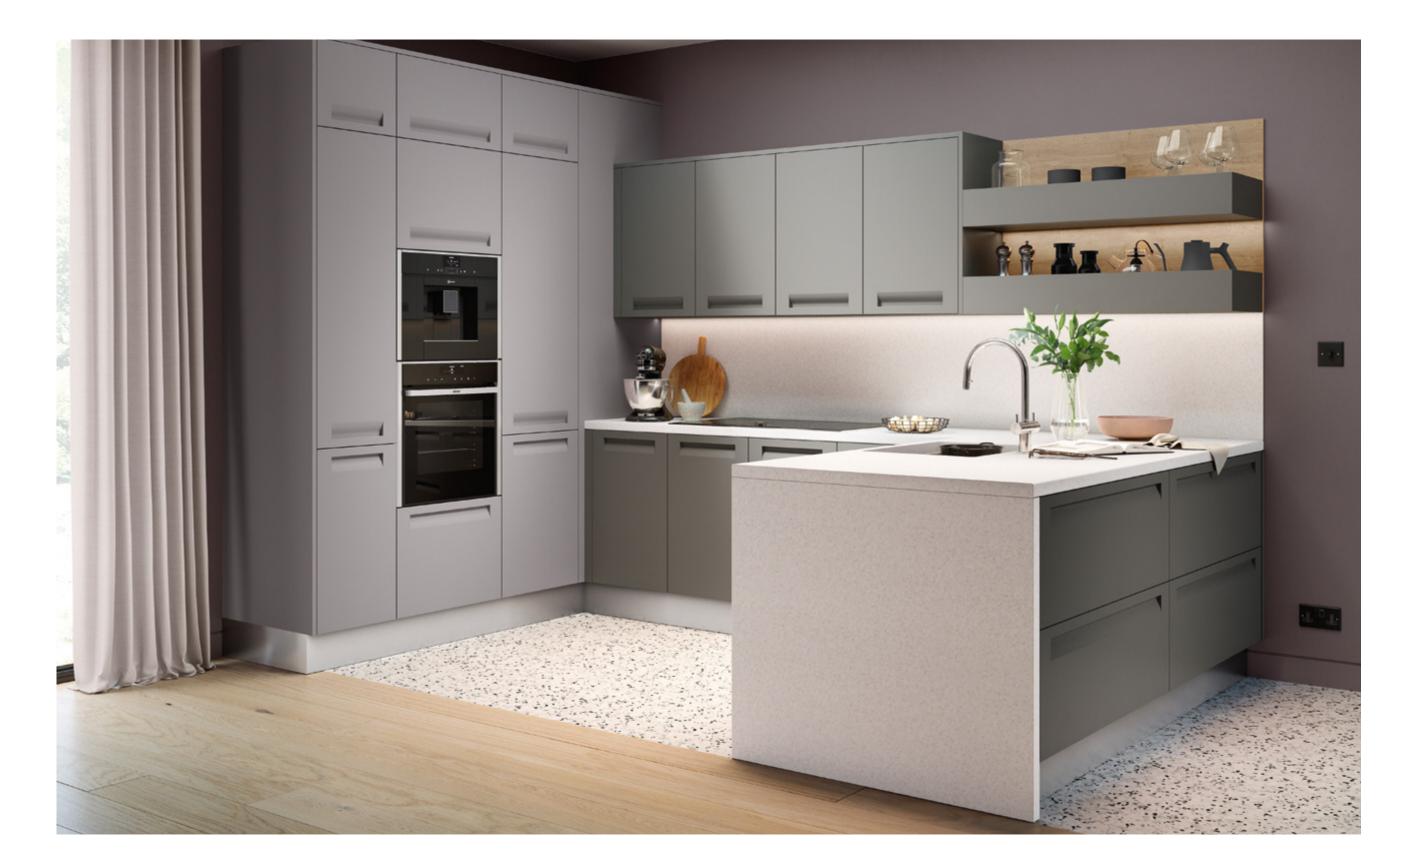

# GREY ON GREY.

Graphite cabinets can be matched with graphite frontals, drawers and wirework for a fully coordinated look.

Go to page 170 to view our clever storage solutions in graphite.

LISSA OAK

GLOSS STONE

GLOSS WHITE

Graphite cabinets can be matched with graphite frontals, drawers and wirework for a fully co-ordinated look.

SAND OAK GRAPHITE (FULLY CO-ORDINATED)

Go to page 172 to view our clever storage solutions in graphite.