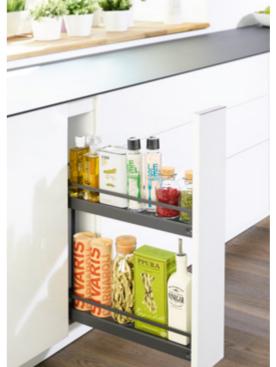

ORGANISATION OPTIONS

Mackintosh kitchens are as practical as they are beautiful - with a range of functional accessories, they are available, especially designed to allow you to customise your kitchen to your exact needs.

A wide range of cutlery trays and utensil dividers are available in either a plastic or luxurious oak finish. Combinations of trays and dividers are used depending on the width of the drawer and your Mackintosh retailer will be able to advise you on the possible combinations.