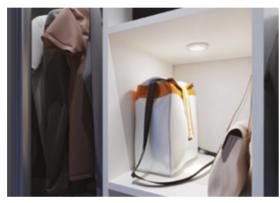

# LIGHTING

Lighting makes all the difference. From strip lights to drawer lights, from table lights to floating shelves, and from cabinet lights to sensor lights, we know exactly how to bring your brand-new kitchen to life.

# IN CABINET LIGHTING

Sensor Lighting in sets of 2 or 3 Code: LTSEN2 or 3