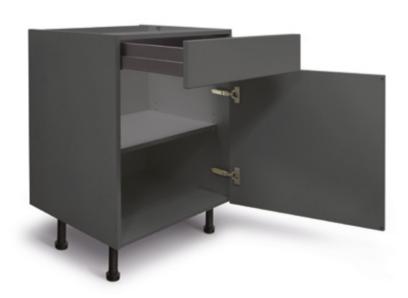

# WE WORK BETTER PRESSERE

All our cabinets are perfectly pressed together under controlled conditions so they're squarer, straighter and stronger. Which in turn means they fit better, last longer and are more than ready to take what everyday life throws at them.

# NOTHING TO SEE HERE

All our cabinets are made to order, using a glue and dowel construction which leaves no visible screws or fixings. The only holes we drill are custom to your specification, resulting in a flawless finish inside and out.

## CABINET SPECIFICATION

All our cabinets are made to the highest standards of British manufacturing. They're pressed together under pressure-controlled conditions to ensure they're perfectly square and totally rigid. They also have solid back panels, no visible screws or fixings and are fully edged to protect against moisture, even on the edges you can't see.

All this simply means that your only worry when choosing your cabinets is what they bring to the style of your kitchen. Do you want the warmth of natural wood or the elegance of a gloss finish?

Extra features like adjustable shelving, soft-closing hinges and anti-tip fittings make your cabinets unique.

## ALL OF OUR CABINETS COME WITH THE BELOW AS STANDARD:

- Adjustable shelf positions
- Fascias can be adjusted in multiple directions to align the doors
- Choice of depth 300mm or 350mm units
- Choice of height 576mm, 720mm or 900mm
- Customisable shelf position in double-width units, thanks to a divisional panel in the centre of the unit
- Adjustable legs for fitting base units on uneven floors
- Glass shelves as standard for glazed units
- 50mm service void for ease of maintenance