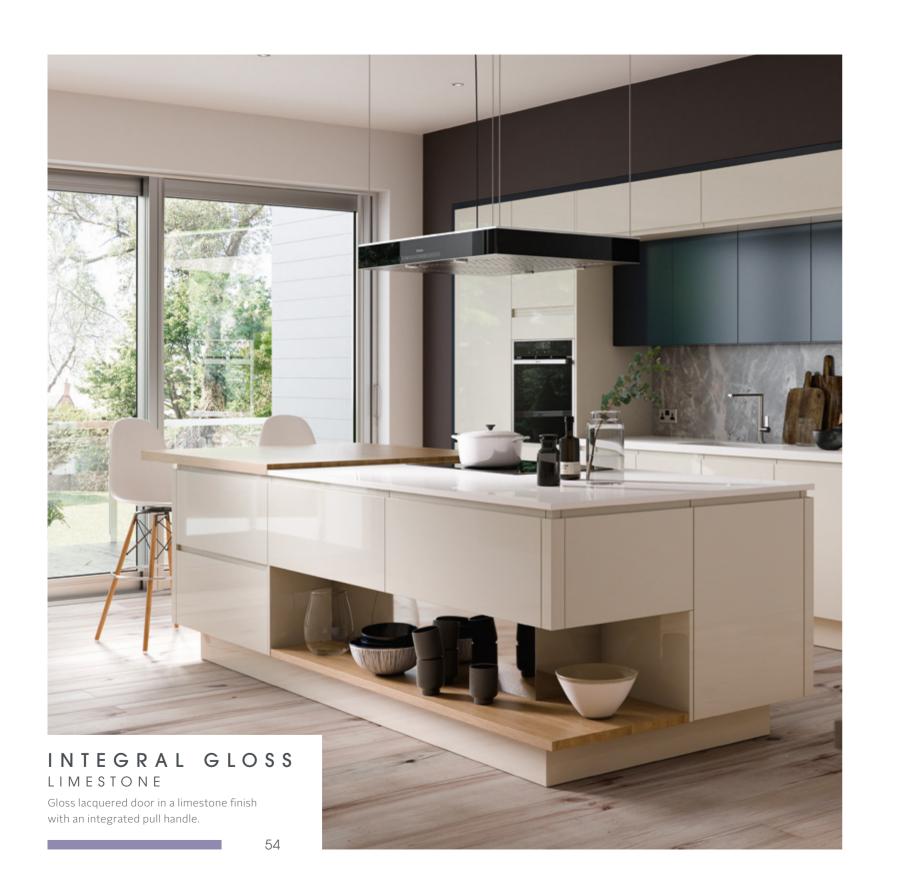

# INTEGRAL GLOSS CASHMERE

Gloss lacquered door in a cashmere finish with an integrated pull handle.