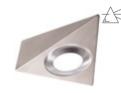

## UNDER CABINET LIGHTING

NOVA Rechargeable Unit Light Code: LTCHRG

60 POINT Triangular Light Code: LTTRI60

ALPHA Square Light in Black in sets of 2 or 3 Code: LTASQ 2BL OR 3BL

ALPHA Rectangular Light in Black in sets of 2 or 3 Code: LTARC 2BL OR 3BL