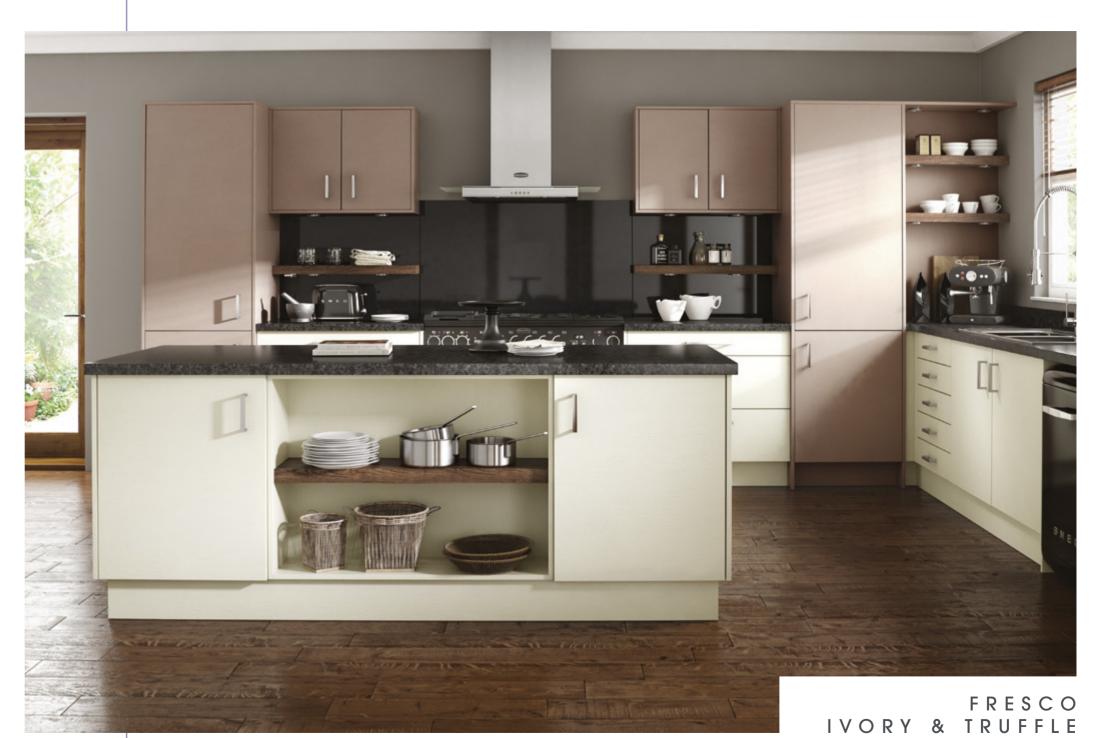

#### CHIC

IVORY & CASHMERE 1 LIMESTONE 2 LIGHT GREY 3

Slab door in a smooth finish.