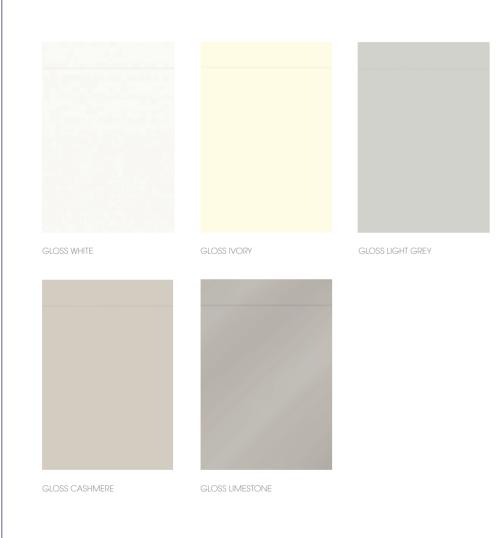

# PAINTED OPTIONS

Express your own unique style. Mackintosh kitchens are available in 21 stunning, on-trend colours.

The colours shown in this brochure are as accurate as the printing process allows and therefore we strongly recommend that you contact your Mackintosh retailer to view a display or door sample before placing your order.

OPTIONS

Our eclectic range of 17 door styles span the entire history of cabinet design, from the decorative bevelling of Minster to the sleek minimalism of Autograph. Each of these designs is available in all 21 of our paint colours, so you're free to pair classic style with a contemporary palette.