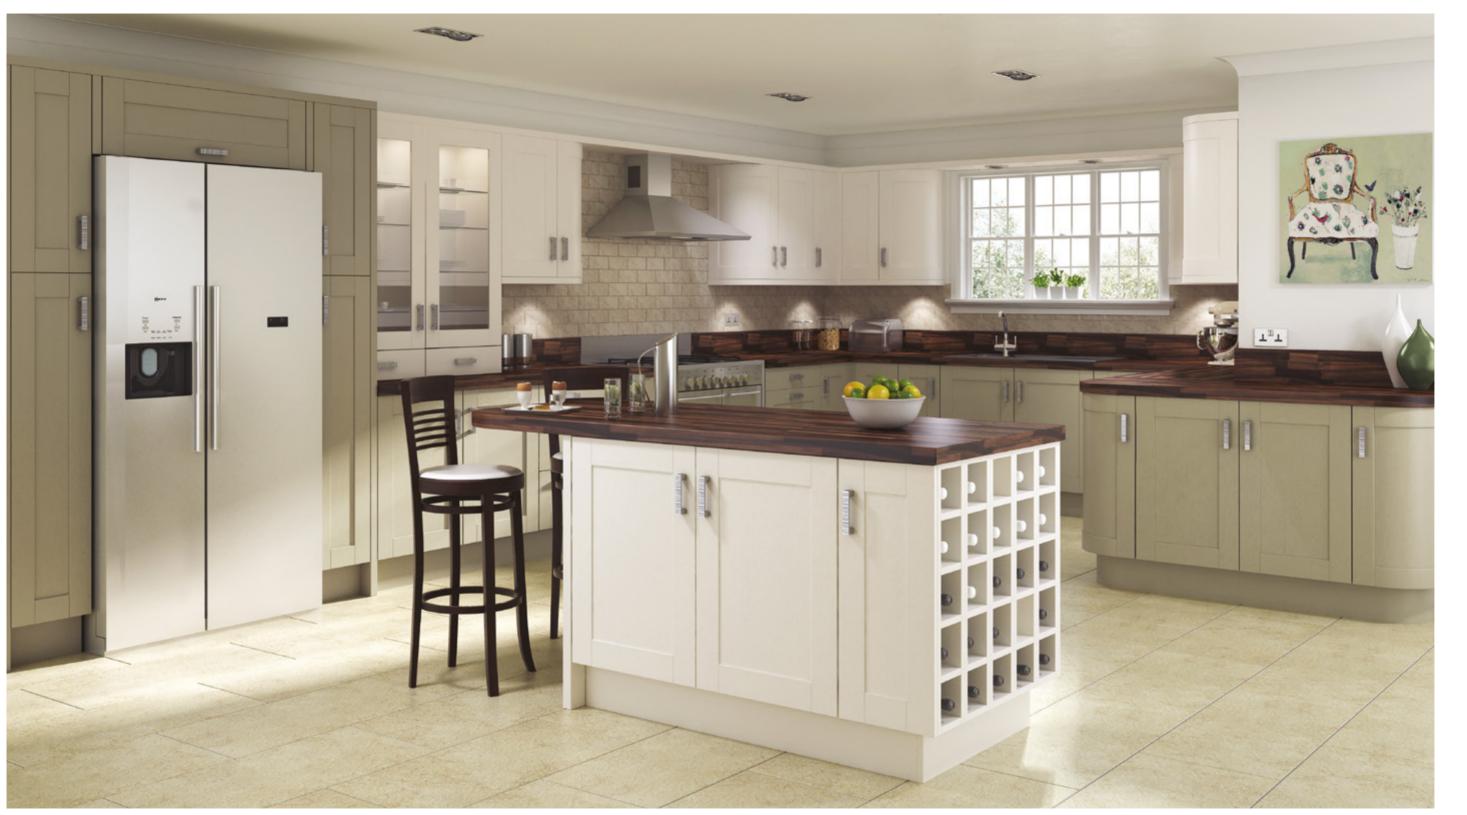

# TRADITIONAL

Traditional kitchens feature the kind of touches that harken back to a time when craftsmen competed for trade with skill and invention.

Their artisan spirit flows through every aspect of our traditional range, from mantels and pilasters to be velled doors and ceramic tap handles.

#### THE RANGE

| HARMONY PAINTED TURQUOISE & HEATHER             | 118 |
|-------------------------------------------------|-----|
| MANOR HOUSE PAINTED HEATHER, SLATE & LIGHT GREY | 12  |
| FLUTE IVORY                                     | 12  |
| EDWARDIAN PAINTED LIGHT GREY                    | 12  |
| MINSTER PAINTED BLUSH & SLATE                   | 13  |
| FRAMED PAINTED IVORY                            | 13  |
| SCULPTURED PAINTED CASHMERE                     | 13  |
| SHIRES PAINTED LIGHT BLUE & WHITE               | 13  |
| REGENT IVORY                                    | 13  |