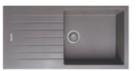

## SINKS

It's where potatoes are peeled for a hearty Sunday roast. It's where little hands are rinsed after dipping into the cake mix. And it's where your best plates – the ones too delicate for the dishwasher – are washed up ready to entertain guests another time.

That's why we take our sinks seriously. Mackintosh's sleek stainless steel products are made of the highest grade steel available, which is resistant to staining, rusting and corrosion.

Our HYDRA ceramic sinks come in different colours, from black to white, for a striking impression or a classic style. But looks aren't everything: the 80% quartz granite also has anti-bacterial properties, as well as being resistant to heat, burns and stains.

HYDRA 1.0 BOWL (WHITE)

HYDRA 1.0 BOWL (BLACK) HYDRA 1.5 BOWL (BLACK)

LIBRA 1.0 BOWL

LIBRA 1.5 BOWL

UNDERMOUNT

NOVA 1.5 BOWL UNDERMOUNT

EUROPA 1.5 INSET BOWL

TITAN 1.0 INSET BOWL