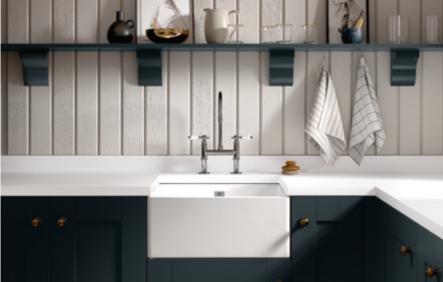

## SINKS

It's where potatoes are peeled for a hearty Sunday roast. It's where little hands are rinsed after dipping into the cake mix. And it's where your best plates – the ones too delicate for the dishwasher – are washed up ready to entertain guests another time.

That's why we take our sinks seriously. Mackintosh's sleek stainless steel products are made of the highest grade steel available, which is resistant to staining, rusting and corrosion.

Our HYDRA ceramic sinks come in different colours, from black to white, for a striking impression or a classic style. But looks aren't everything: the 80% quartz granite also has anti-bacterial properties, as well as being resistant to heat, burns and stains.

HYDRA 1.0 BOWL (WHITE)

HYDRA 1.0 BOWL (BLACK) HYDRA 1.5 BOWL (BLACK)

LIBRA 1.0 BOWL

LIBRA 1.5 BOWL

UNDERMOUNT

NOVA 1.5 BOWL UNDERMOUNT

EUROPA 1.5 INSET BOWL

TITAN 1.0 INSET BOWL