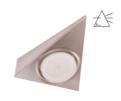

## UNDER CABINET LIGHTING

NOVA Rechargeable Unit Light Code: LTCHRG

60 POINT Triangular Light Code: LTTRI60

ALPHA Square Light in Black in sets of 2 or 3 Code: LTASQ 2BL OR 3BL

ALPHA Rectangular Light in Black in sets of 2 or 3 Code: LTARC 2BL OR 3BL