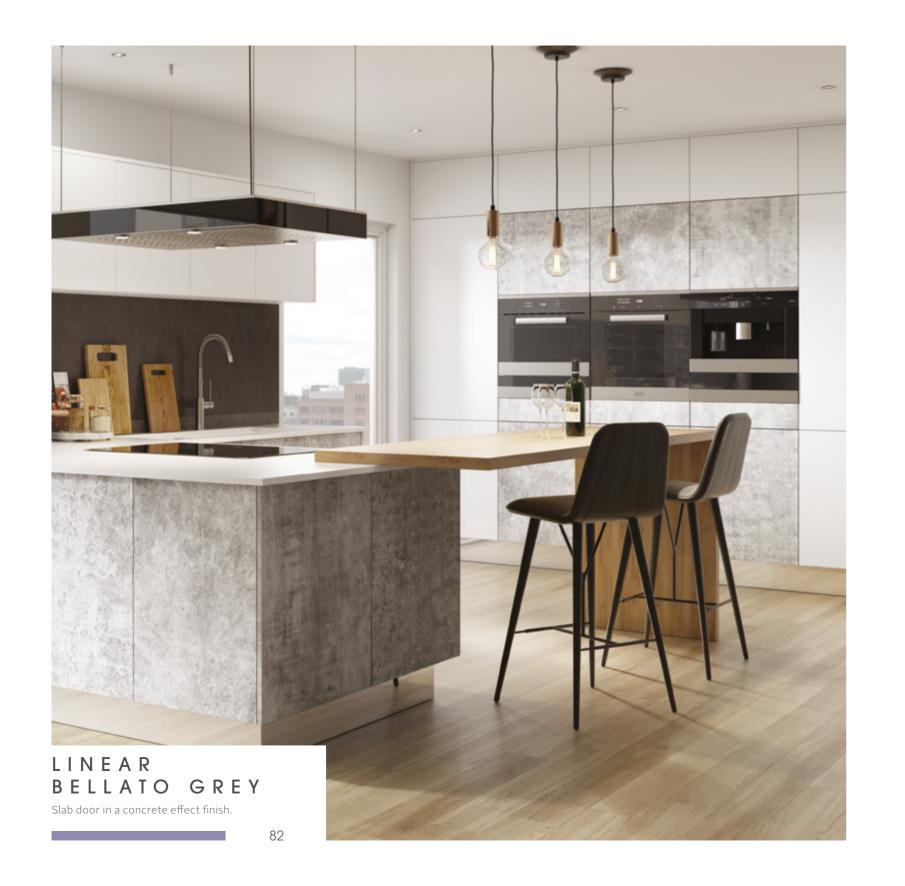

# INSET CHIC COPPER & BELLATO GREY

Slab door in a brushed copper and concrete effect finish.

Our contemporary designs are as adaptable as you are. From a recess for your coffee machine, to a slot for that spiraliser you occasionally use, we've got an innovation for every want.