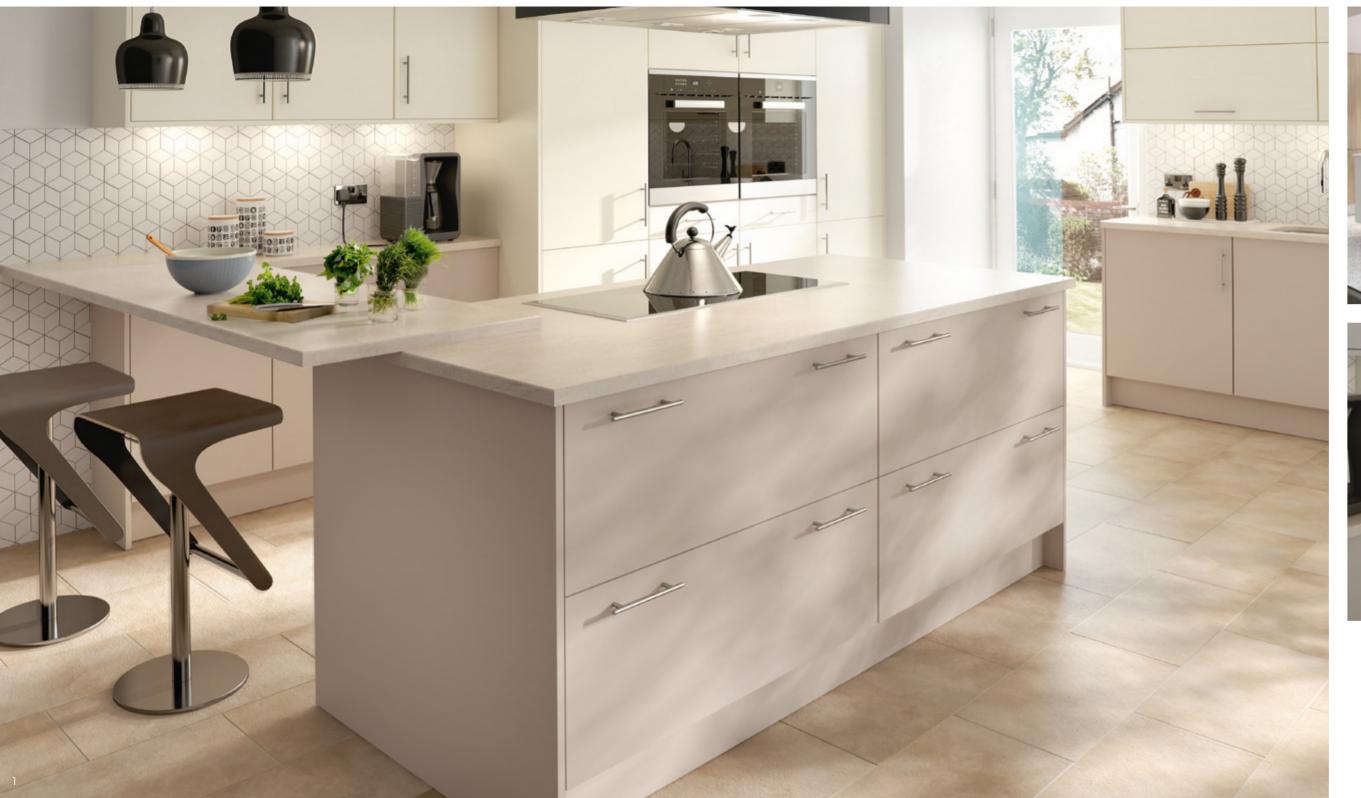

Our handleless range will bring your kitchen bang up to date. You'll find the latest storage innovations cleverly hidden within elegant, flowing forms. Experience the simplicity and clarity of minimalism, without sacrificing any mod cons.

# HANDLELESS KITCHENS

Minimalism is always in style, so we offer three different handleless options to maintain those clean lines you want in your sleek new kitchen. Discover Oblique, Touch and Inset – solutions you'll fall in love with.