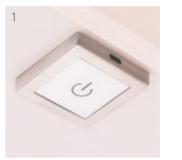

# SOCKETS & SWITCHES COLLECTION

Touch Dimmer Switch Code: LTDIM

Infra Red Door Sensor Code: LTDRSWITCH

Infra Red Swipe Sensor Switch Code: LTIRSWITCH

1. The touch dimmer offers a simple plug and play connection system, so a maximum of 6 lights can be controlled from a single switch.