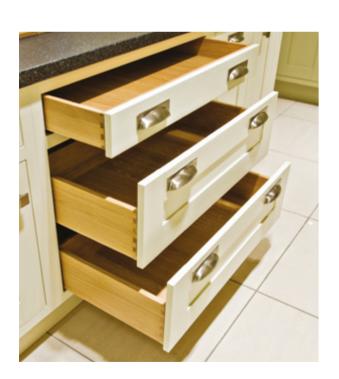

#### GRASS® SCALA STONE & NOVA PRO

Mackintosh kitchens proudly use drawer boxes by GRASS®, a world-class supplier of quality drawer systems. With silky smooth runners and perfect alignment, GRASS® drawers make accessing your kitchen goods a joy. All drawer systems arrive pre-fitted, saving time and money on installation.

### LUXURY OAK DRAWER BOXES

Superior solid oak drawer boxes bring a touch of craftsmanship to your kitchen. These are available in both drawer boxes and pan drawers, held together with a traditional dovetail joint, and fitted with GRASS® soft-close runners. Oak pairs especially well with painted ranges.