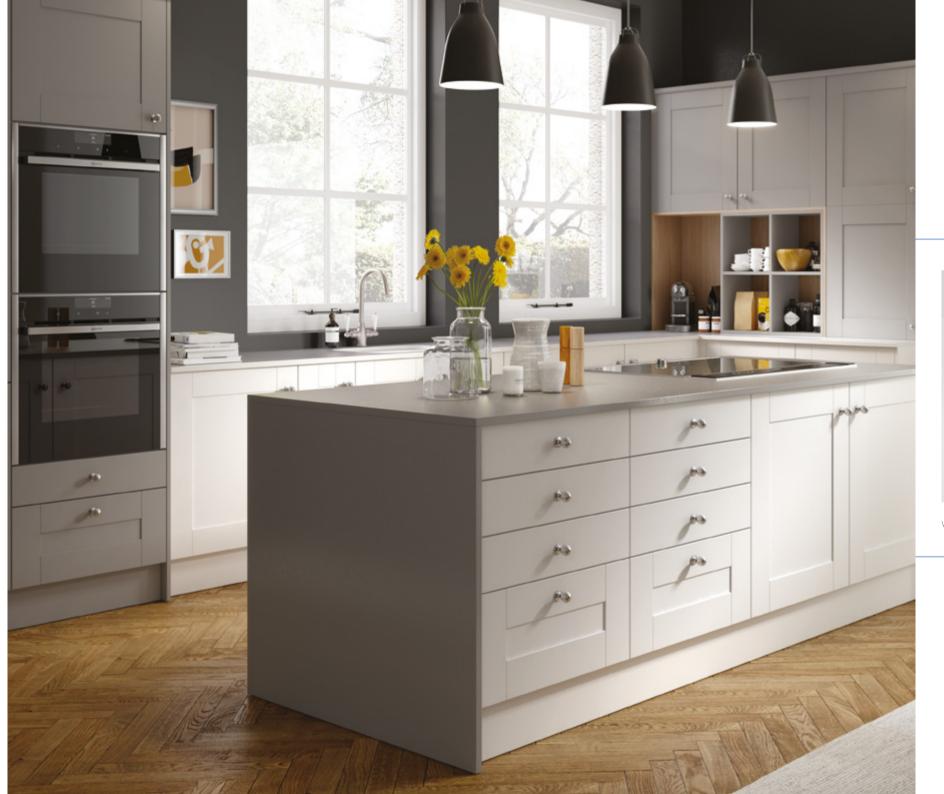

# SHAKER

Utility and simplicity, the core design pillars of the Shakers of New England. You'll find them here upholding elegant modern styling.

Our Shaker range couples design that has stood the test of time with contemporary touches that bring the feel of a modern kitchen.

#### THE RANGE

| NOUVEAU PAINTED INDIGO BLUE & LIMESTONE | 88  |
|-----------------------------------------|-----|
| NOUVEAU WHITE & LIGHT GREY              | 92  |
| TREND PAINTED SAGE GREY & IVORY         | 94  |
| TREND IVORY                             | 96  |
| SAVOY PAINTED LIMESTONE & ANTHRACITE    | 98  |
| TIMELESS PAINTED LIGHT GREY             | 10  |
| INTEGRAL SHAKER GLOSS WHITE             | 10  |
| PAINTED WOOD SHAKER IVORY & HICKORY     | 10  |
| CHAMFERED PAINTED IVORY                 | 10  |
| GLOSS STONE SHAKER                      | 10  |
| TIMBER SAND OAK SHAKER                  | 110 |
| TIMBER LISSA OAK SHAKER                 | 111 |
| TREND IVORY SHAKER                      | 112 |
| TREND LISSA OAK                         | 113 |
| TREND SAND OAK                          | 113 |

Simple is beautiful. Scandinavians call it Lagom – the Japanese have Shibui, meaning an appreciation of the beauty of silence and subtlety.

a virtue. To craft something useful was considered a form of prayer. That's why our Shaker range strive to achieve beauty through inspired utility.