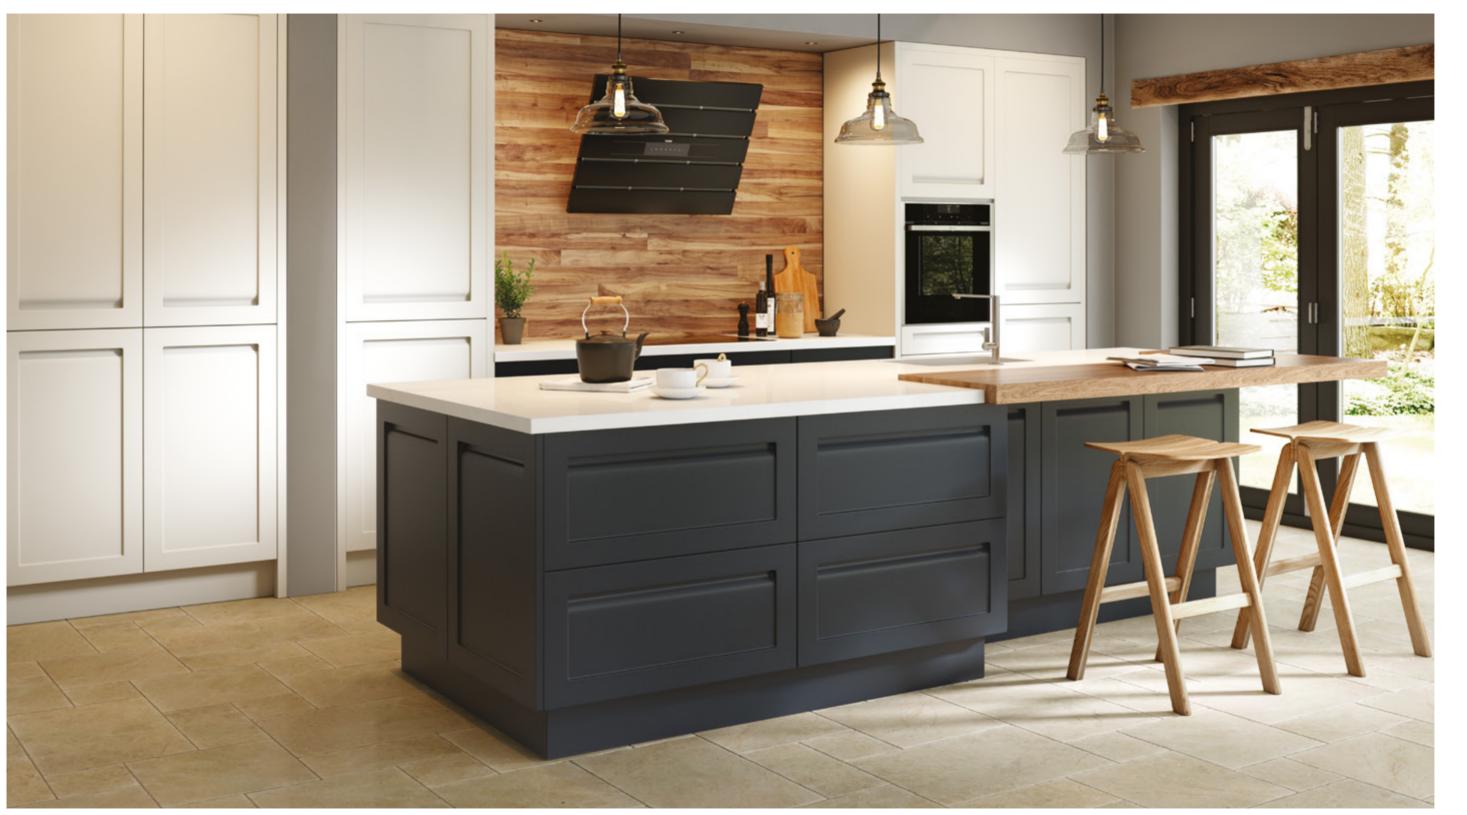

Our handleless range will bring your kitchen bang up to date. You'll find the latest storage innovations cleverly hidden within elegant, flowing forms. Experience the simplicity and clarity of minimalism, without sacrificing any mod cons.

# HANDLELESS KITCHENS

Minimalism is always in style, so we offer three different handleless options to maintain those clean lines you want in your sleek new kitchen. Discover Oblique, Touch and Inset – solutions you'll fall in love with.