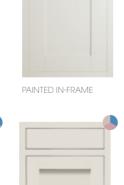

# TRADITIONAL

Traditional kitchens feature the kind of touches that harken back to a time when craftsmen competed for trade with skill and invention.

Their artisan spirit flows through every aspect of our traditional range, from mantels and pilasters to be velled doors and ceramic tap handles.

# CARRYING THE MANT

Since Prometheus stole fire from the Gods it's been keeping us alive. We liked it, so we brought it inside. Then we decorated around it to show it off. We sang songs about burning rings and Norwegian wood. Then at some point, we stopped needing it. But we missed it, so we kept the surround, kept decorating it and passing it down through the years. These days you can have one kept over your cooker, so when you spark the hob up it takes you back to where it all started.