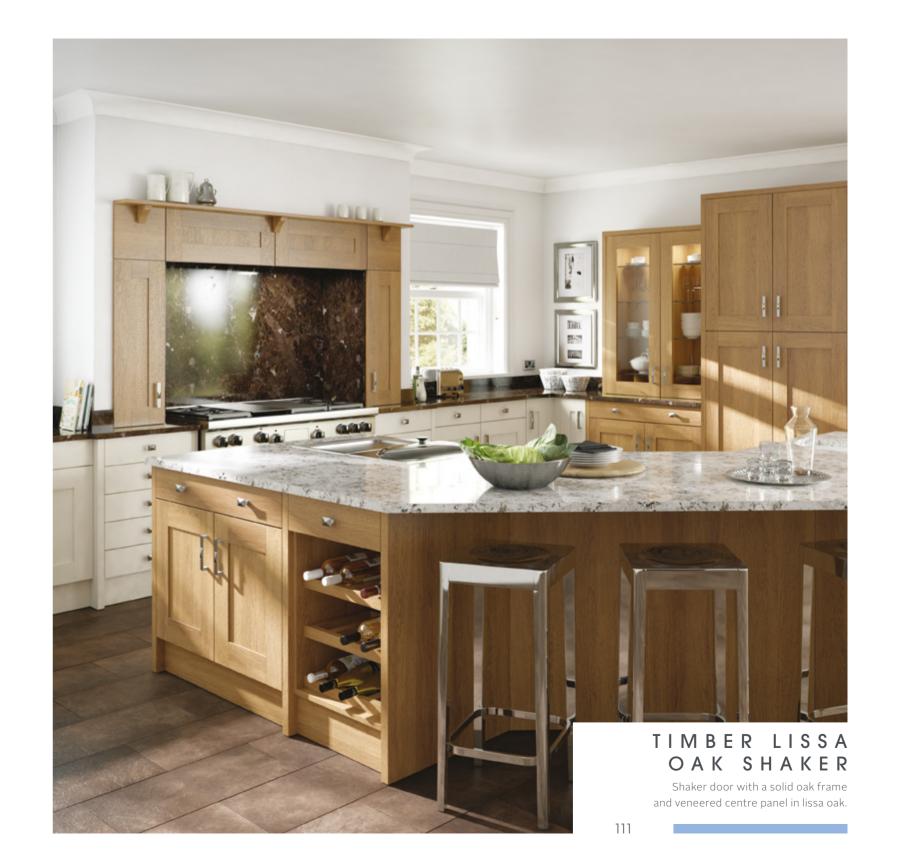

# PAINTED WOOD SHAKER IVORY & HICKORY

Shaker door with a painted solid timber frame and veneered centre panel.

#### THE RANGE

| NOUVEAU PAINTED INDIGO BLUE & LIMESTONE | 88  |
|-----------------------------------------|-----|
| NOUVEAU WHITE & LIGHT GREY              | 92  |
| TREND PAINTED SAGE GREY & IVORY         | 94  |
| TREND IVORY                             | 96  |
| SAVOY PAINTED LIMESTONE & ANTHRACITE    | 98  |
| TIMELESS PAINTED LIGHT GREY             | 10  |
| INTEGRAL SHAKER GLOSS WHITE             | 10  |
| PAINTED WOOD SHAKER IVORY & HICKORY     | 10  |
| CHAMFERED PAINTED IVORY                 | 10  |
| GLOSS STONE SHAKER                      | 10  |
| TIMBER SAND OAK SHAKER                  | 110 |
| TIMBER LISSA OAK SHAKER                 | 111 |
| TREND IVORY SHAKER                      | 112 |
| TREND LISSA OAK                         | 113 |
| TREND SAND OAK                          | 113 |