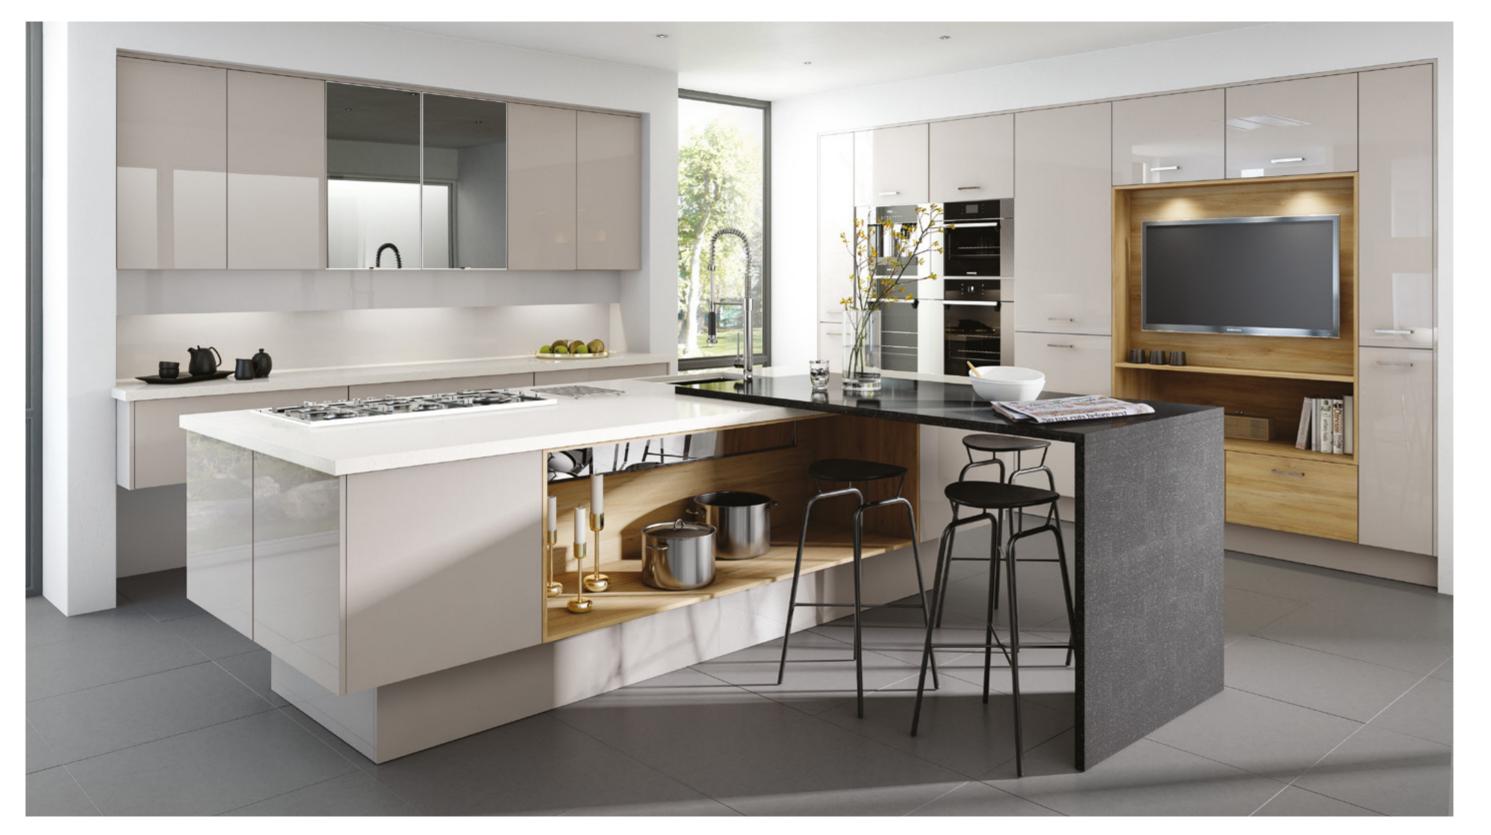

Our handleless range will bring your kitchen bang up to date. You'll find the latest storage innovations cleverly hidden within elegant, flowing forms. Experience the simplicity and clarity of minimalism, without sacrificing any mod cons.

# GETINTO THE GROSVE

(WITH HANDLELESS)

Early variations of the handleless door started popping up in the swinging sixties, featuring an aluminium groove that sparkled beneath the orange Formica worktops. The kitchen was becoming a space to entertain, and jagged aluminium gullies were the price to be paid for getting down to The Beatles in amongst the crockery.

Before you knew it, every shindig was starting and ending in the kitchen. Turn to today and our handleless range sets the bar for entertaining spaces everywhere, with minimalist styling and a range of features that make your kitchen the place to be. So you can focus on the important things. Like getting your groove on.

# HANDLELESS KITCHENS

Minimalism is always in style, so we offer three different handleless options to maintain those clean lines you want in your sleek new kitchen. Discover Oblique, Touch and Inset – solutions you'll fall in love with.