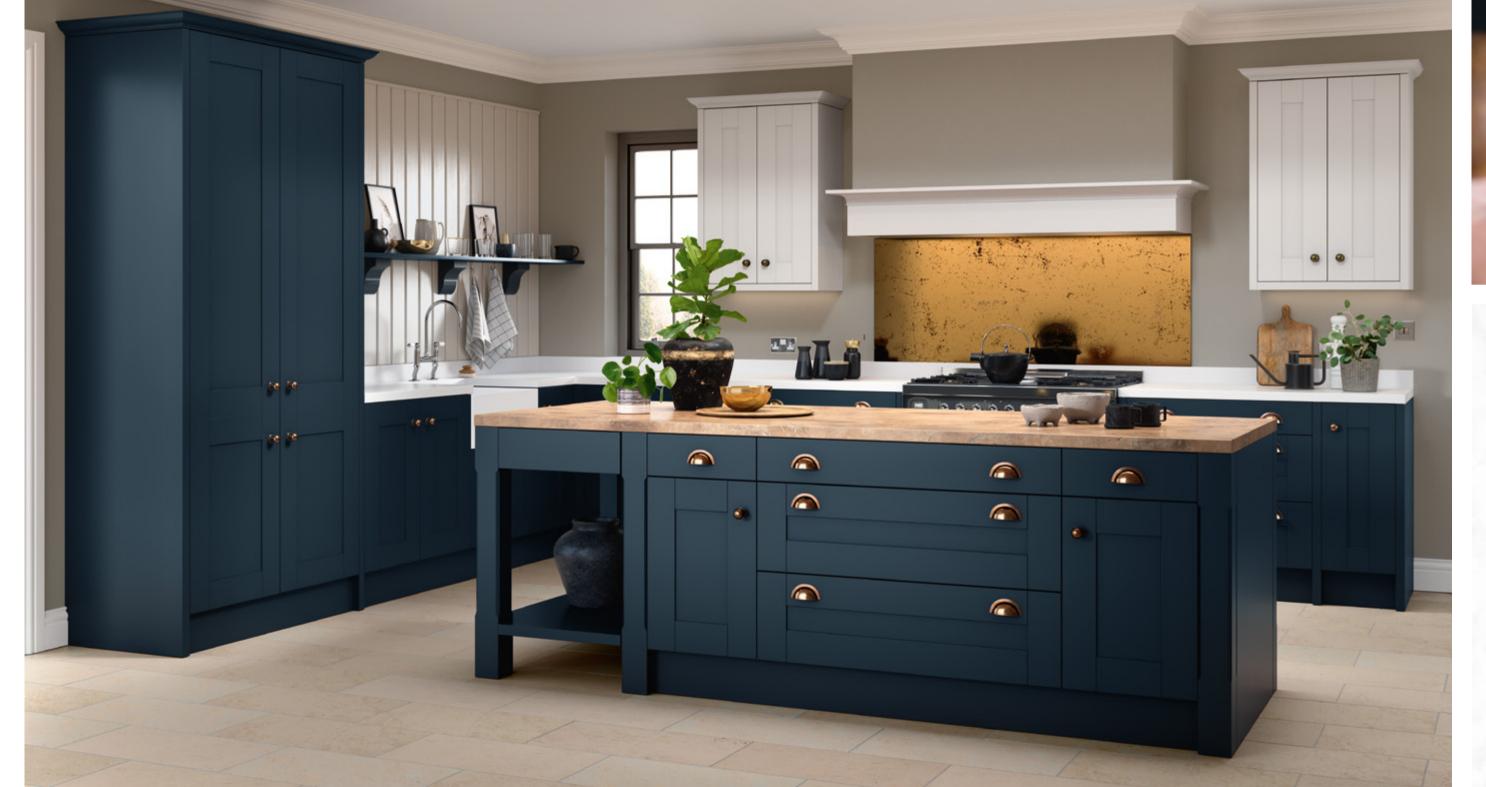

# SHAKER

Utility and simplicity, the core design pillars of the Shakers of New England. You'll find them here upholding elegant modern styling.

Our Shaker range couples design that has stood the test of time with contemporary touches that bring the feel of a modern kitchen.

#### THE RANGE

| NOUVEAU PAINTED INDIGO BLUE & LIMESTONE | 88  |
|-----------------------------------------|-----|
| NOUVEAU WHITE & LIGHT GREY              | 92  |
| TREND PAINTED SAGE GREY & IVORY         | 94  |
| TREND IVORY                             | 96  |
| SAVOY PAINTED LIMESTONE & ANTHRACITE    | 98  |
| TIMELESS PAINTED LIGHT GREY             | 10  |
| INTEGRAL SHAKER GLOSS WHITE             | 10  |
| PAINTED WOOD SHAKER IVORY & HICKORY     | 10  |
| CHAMFERED PAINTED IVORY                 | 10  |
| GLOSS STONE SHAKER                      | 10  |
| TIMBER SAND OAK SHAKER                  | 110 |
| TIMBER LISSA OAK SHAKER                 | 111 |
| TREND IVORY SHAKER                      | 112 |
| TREND LISSA OAK                         | 113 |
| TREND SAND OAK                          | 113 |

#### NOUVEAU PAINTED INDIGO BLUE & LIMESTONE

Shaker door with a smooth painted foil wrapped frame and centre panel.