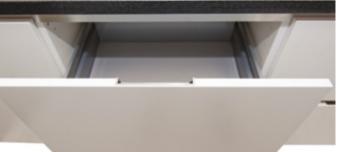

#### GRASS® SCALA STONE & NOVA PRO

Mackintosh kitchens proudly use drawer boxes by GRASS®, a world-class supplier of quality drawer systems. With silky smooth runners and perfect alignment, GRASS® drawers make accessing your kitchen goods a joy. All drawer systems arrive pre-fitted, saving time and money on installation.

### LUXURY OAK DRAWER BOXES

Superior solid oak drawer boxes bring a touch of craftsmanship to your kitchen. These are available in both drawer boxes and pan drawers, held together with a traditional dovetail joint, and fitted with GRASS® soft-close runners. Oak pairs especially well with painted ranges.

# GRASS® SCALA STONE & NOVA PRO ALUMINIUM DRAWER FEATURES

- Ultra-smooth Fully synchronised drawer runners open smoothly and with low force
- Soft-close Smooth and silent action prevents slamming of drawers
- Strong Full extension runners mean load-bearing capacity is 40kg (more than conventional drawer systems)

GRASS® SCALA STONE (with square side profile) Supplied as standard.

GRASS® NOVA PRO ALUMINIUM (with curved side profile). Supplied as a free-of-charge option.

- Spacious More storage space provided by twin-wall, metal-sided drawer box with straight internal sides
- Solid base A 16mm base delivers extra rigidity and reliability
- Easy-clean Tool-free removal of the drawer and drawer front make thorough cleaning hassle-free