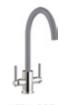

# TAPS

CHARON CHROME

ELARA CHROME

IDA BLACK

CHARON BLACK

ERIS BRUSHED\*\*\*

CORA BRUSHED\*\*\*

LIBERTY CHROME

LEDA BLACK

CHROME\*\*

SWAN CHROME\*

IDA CHROME

FLEXIO CHROME<sup>†</sup>

EVA BRUSHED\*\*\*

CHROME

<sup>†</sup> Ideal for mounting on a solid surface such as wood or granite. \* No diffuser supplied. \*\* Requires a minimum 5 metre head or pressured system. \*\*\* Also available in Chrome. All taps are WRAS approved except: Liberty, Swan, Cox Cruciform and Flexio.