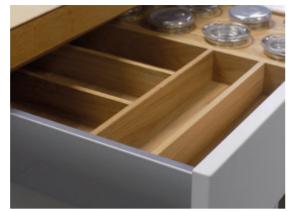

A wide range of cutlery trays and utensil dividers are available in either a plastic or luxurious oak finish. Combinations of trays and dividers are used depending on the width of the drawer and your Mackintosh retailer will be able to advise you on the possible combinations.