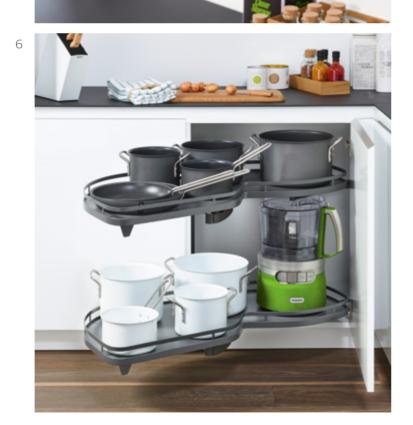

Products are available in both matt silver and anthracite.

171

- 5. IMOVE The intelligent pull-down system for wall units. Having wall units in your new design doesn't have to mean balancing on a chair or keeping a step stool handy; the iMove allows for easy accessibility to difficult to reach spaces, meaning wall cabinets can be fully utilised by everyone in the household.
- 6. LEMANS Easy Accessibility is just around the corner. If you're planning an "L" or "U" shaped kitchen then you will need to tackle the tricky corner space which will otherwise be wasted. With height adjustable trays that each pull completely out of the cabinet individually and boast a market leading weight and size capacity, the Kesseböhmer LeMans is the world's best-selling corner solution.

## reddot design award

Experience the design every time you reach for a pot or pan with the LeMans Corner Storage system, awarded the Red Dot Design for outstanding design achievements.

- 7. NO. 15 Extra storage space and functionality. With the right fitting, narrow gaps can provide a surprising amount of storage space and functionality.
- 8. TANDEM SOLO The characteristic opening experience. One gentle pull opens the door and draws the fitting forward so that all the contents are in full view and easy reach.
- 9. TANDEM ACCESS ALL AREAS No other solution gives you the same level of visibility and accessibility of your groceries. The Tandem Larder allows for storage of a whole week's of groceries in just one unit; so don't waste time searching through individual drawers, and don't waste money losing food at the back of your shelves until its past its best.