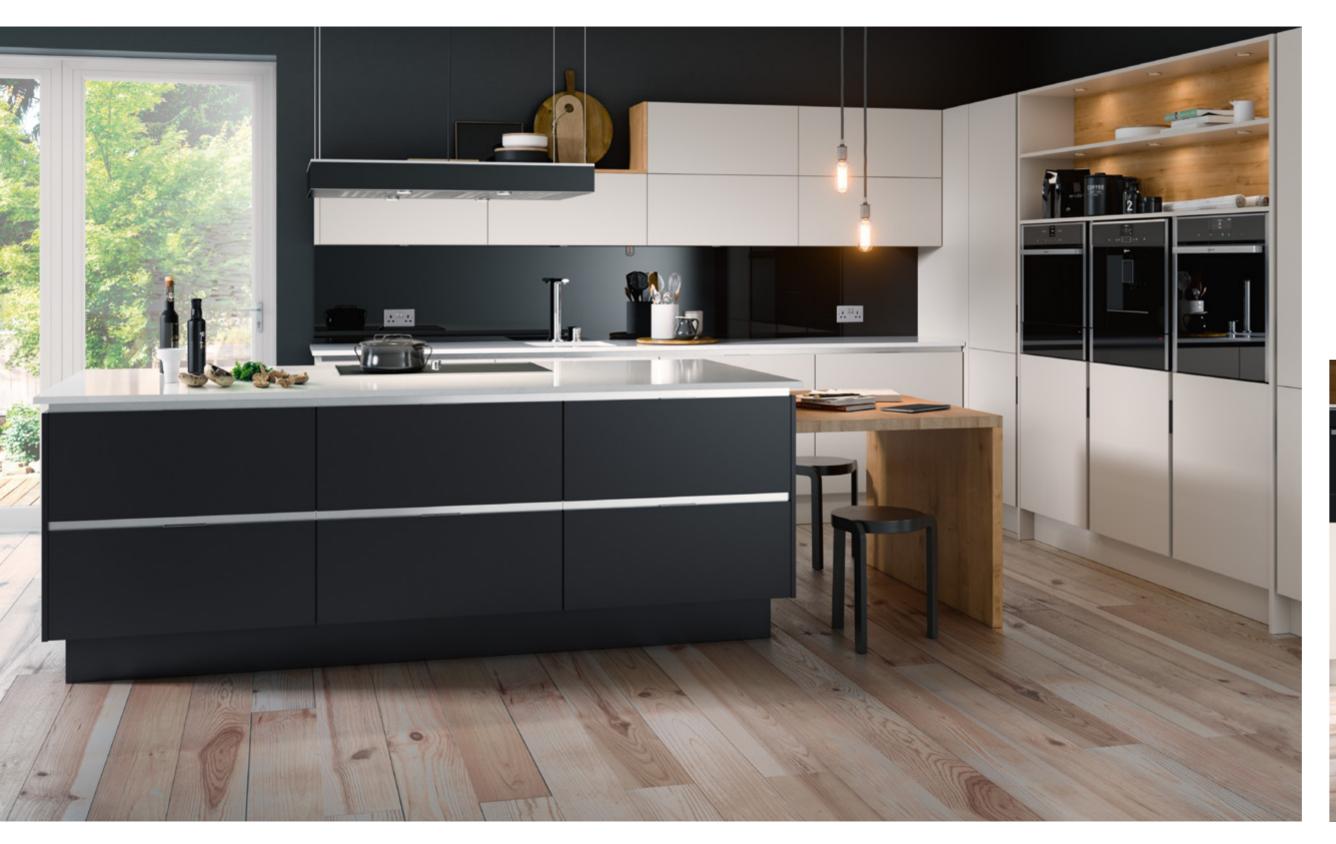

Our handleless range will bring your kitchen bang up to date. You'll find the latest storage innovations cleverly hidden within elegant, flowing forms. Experience the simplicity and clarity of minimalism, without sacrificing any mod cons.

# HANDLELESS KITCHENS

Minimalism is always in style, so we offer three different handleless options to maintain those clean lines you want in your sleek new kitchen. Discover Oblique, Touch and Inset – solutions you'll fall in love with.