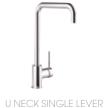

# TAPS

CHARON CHROME

ELARA CHROME

IDA BLACK

CHARON BLACK

ERIS BRUSHED\*\*\*

CORA BRUSHED\*\*\*

LIBERTY CHROME

LEDA BLACK

CHROME\*\*

SWAN CHROME\*

IDA CHROME

FLEXIO CHROME<sup>†</sup>

EVA BRUSHED\*\*\*

CHROME

<sup>†</sup> Ideal for mounting on a solid surface such as wood or granite. \* No diffuser supplied. \*\* Requires a minimum 5 metre head or pressured system. \*\*\* Also available in Chrome. All taps are WRAS approved except: Liberty, Swan, Cox Cruciform and Flexio.