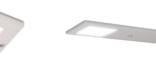

# SHELF LIGHTING

SIRIUS Floating Shelf Light in sizes 600 or 900mm Code: LTSHELF 60 or 90

TORINO Black Lit Shelf in sizes 600 or 900mm Code: LTBXS 60BL or 90BL

Glass Shelf Strips LED Light in pack of 2 strips 500mm unit Code: LTSHLED2