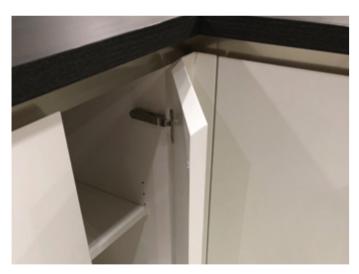

# WE WORK BETTER PRESSERE

All our cabinets are perfectly pressed together under controlled conditions so they're squarer, straighter and stronger. Which in turn means they fit better, last longer and are more than ready to take what everyday life throws at them.

# NOTHING TO SEE HERE

All our cabinets are made to order, using a glue and dowel construction which leaves no visible screws or fixings. The only holes we drill are custom to your specification, resulting in a flawless finish inside and out.

## CABINET SPECIFICATION

All our cabinets are made to the highest standards of British manufacturing. They're pressed together under pressure-controlled conditions to ensure they're perfectly square and totally rigid. They also have solid back panels, no visible screws or fixings and are fully edged to protect against moisture, even on the edges you can't see.