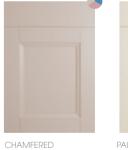

# CHAMFERED PAINTED IVORY Shaker door featuring chamfered beading, in a painted solid ash frame. 21 PAINTED COLOURS See page 144 to see our full palette.