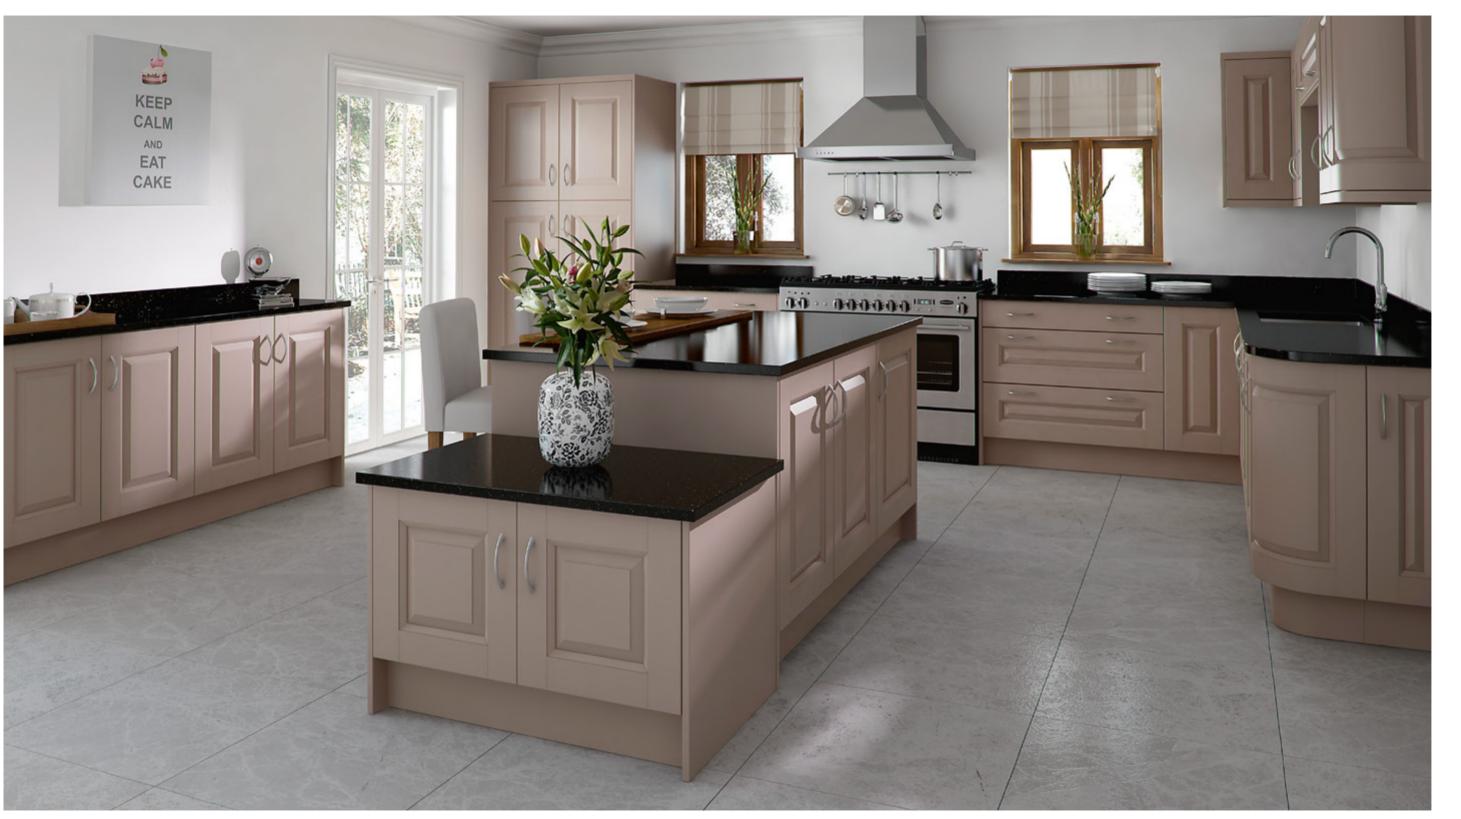

# PAINTED OPTIONS

Express your own unique style. Mackintosh kitchens are available in 21 stunning, on-trend colours.

The colours shown in this brochure are as accurate as the printing process allows and therefore we strongly recommend that you contact your Mackintosh retailer to view a display or door sample before placing your order.

OPTIONS

Our eclectic range of 17 door styles span the entire history of cabinet design, from the decorative bevelling of Minster to the sleek minimalism of Autograph. Each of these designs is available in all 21 of our paint colours, so you're free to pair classic style with a contemporary palette.

### COLOUR COMBINATIONS

With such a range of colours to choose from, it can be hard to settle on a scheme – so for inspiration below we've provided a few examples of core colours and complementary accents. Whether you opt to accent your base or wall units is up to you, but even subtle accenting can bring real drama to your space.