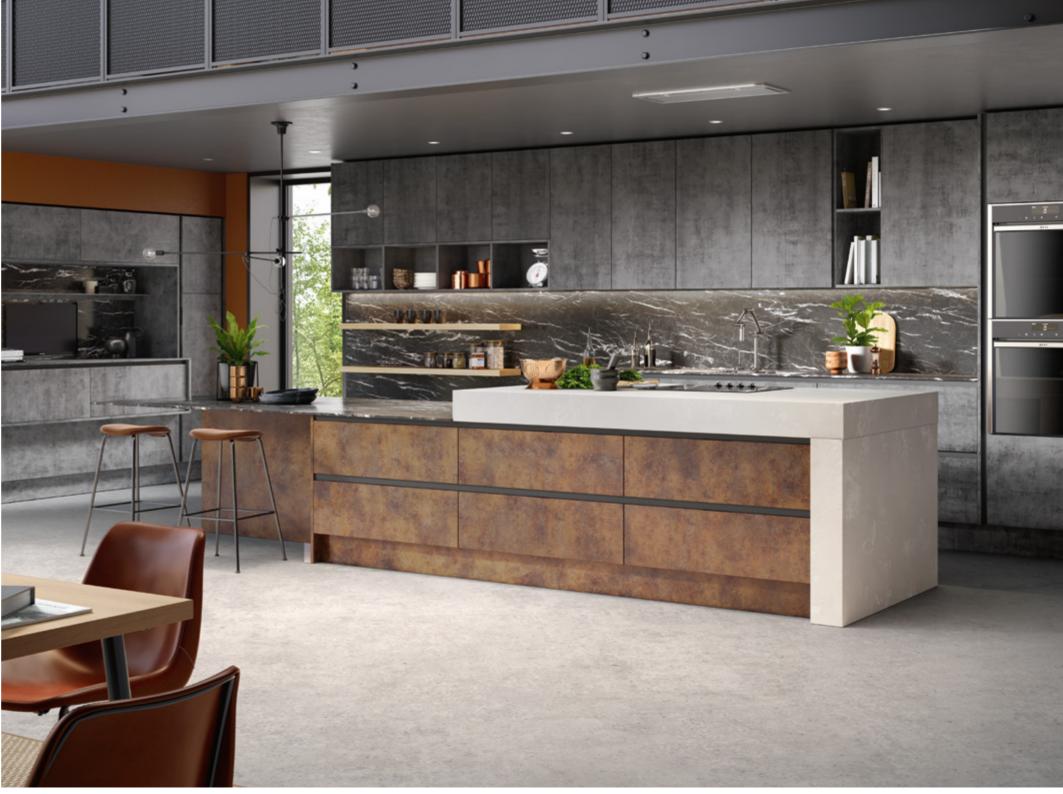

# INSET CHIC COPPER & BELLATO GREY

Slab door in a brushed copper and concrete effect finish.

Our contemporary designs are as adaptable as you are. From a recess for your coffee machine, to a slot for that spiraliser you occasionally use, we've got an innovation for every want.

Perfect for quiet morning espressos, or raucous evenings with friends. Our modern kitchens are cleverly designed, utterly beautiful and full of surprises.