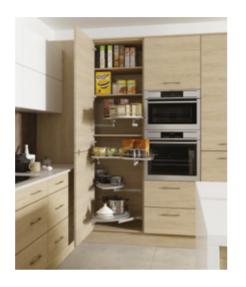

## LARDER UNITS WITH OAK DRAWERS

Few things beat the dignified beauty of real oak. That's why, for our larder and pantry unit options, exquisitely crafted oak drawers are available in a variety of heights and styles. Experience the satisfaction of good taste each time you reach for a jar or a ramekin.