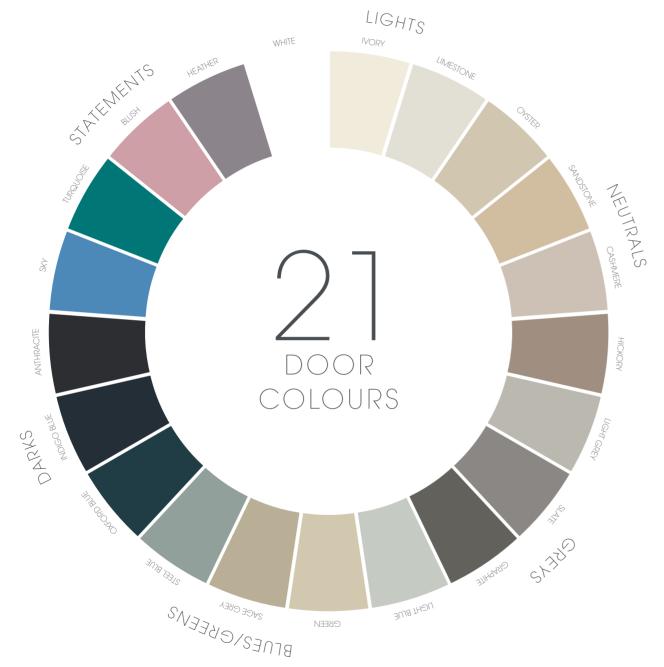

# PAINTED OPTIONS

Express your own unique style. Mackintosh kitchens are available in 21 stunning, on-trend colours.

The colours shown in this brochure are as accurate as the printing process allows and therefore we strongly recommend that you contact your Mackintosh retailer to view a display or door sample before placing your order.

OPTIONS

Our eclectic range of 17 door styles span the entire history of cabinet design, from the decorative bevelling of Minster to the sleek minimalism of Autograph. Each of these designs is available in all 21 of our paint colours, so you're free to pair classic style with a contemporary palette.

### COLOUR COMBINATIONS

With such a range of colours to choose from, it can be hard to settle on a scheme – so for inspiration below we've provided a few examples of core colours and complementary accents. Whether you opt to accent your base or wall units is up to you, but even subtle accenting can bring real drama to your space.