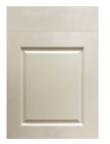

# AUTOGRAPH PAINTED HEATHER & GRAPHITE

Slab door with a recessed handle in a smooth Graphite & Heather painted finish.

21 PAINTED COLOURS See page 144 to see our full palette.