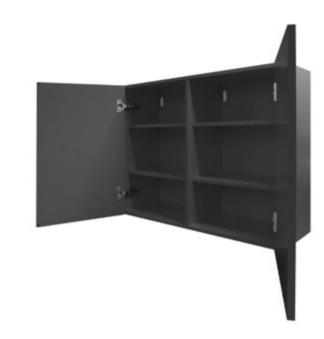

## GLAZED UNIT

It's time to turn your wall units into eye-catching features. With one of our glazed wall unit designs, you can turn a cupboard door into a cupboard window. Not only does this add a touch of chic, it also saves you opening every cupboard to check what's inside.