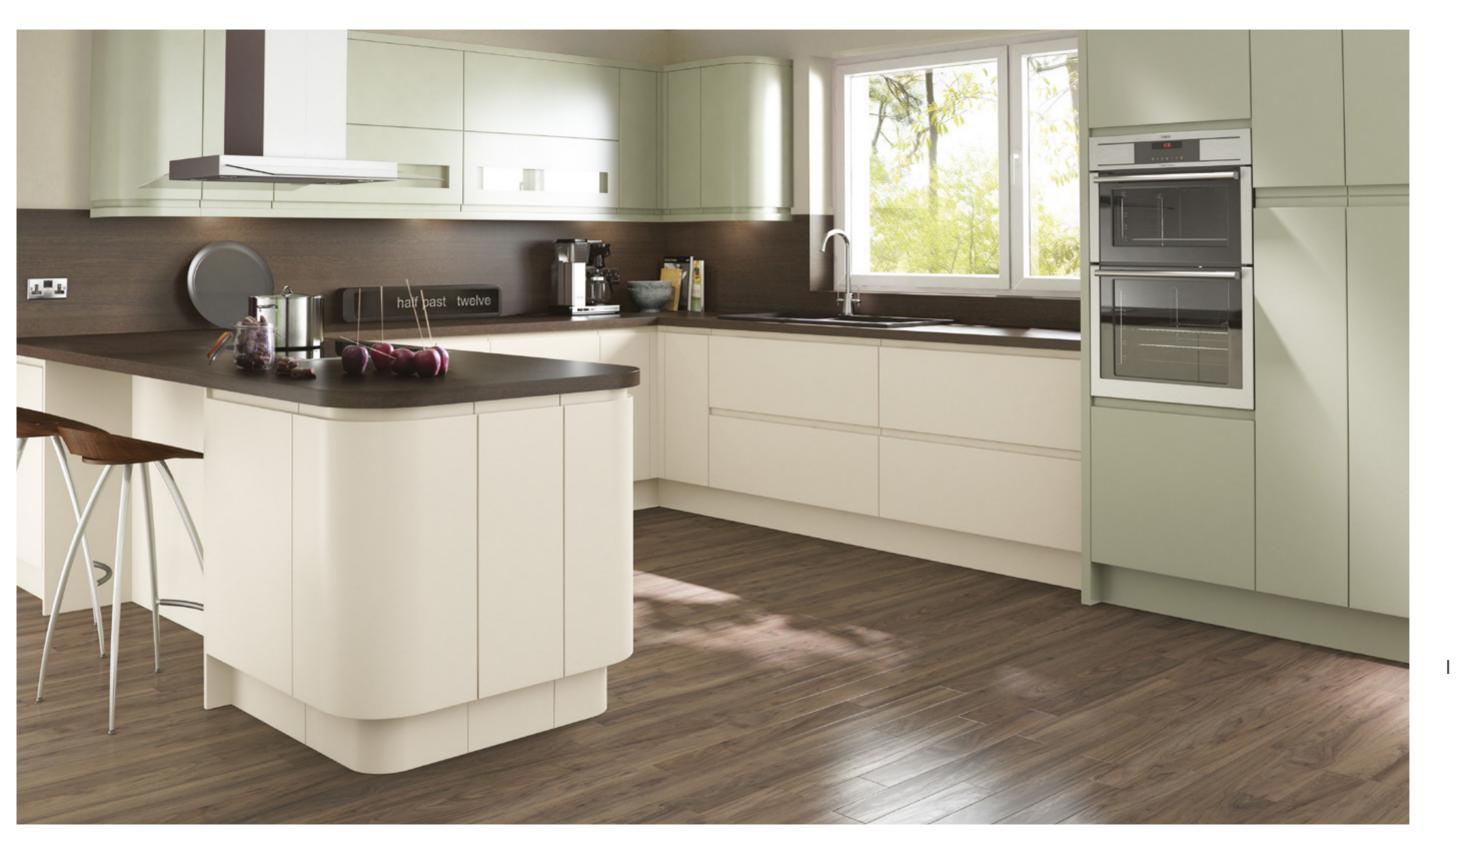

#### CHIC

IVORY & CASHMERE 1 LIMESTONE 2 LIGHT GREY 3

Slab door in a smooth finish.