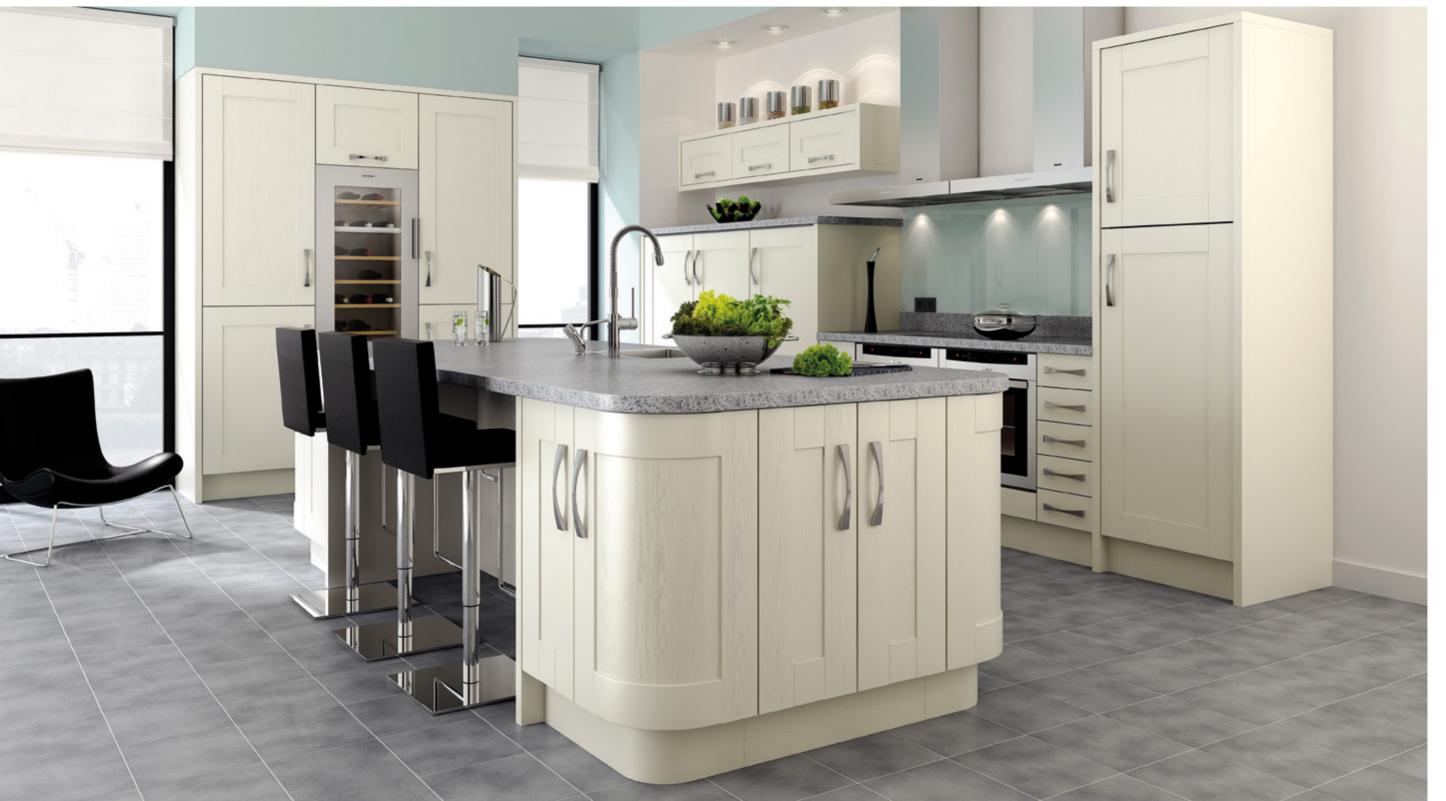

Our handleless range will bring your kitchen bang up to date. You'll find the latest storage innovations cleverly hidden within elegant, flowing forms. Experience the simplicity and clarity of minimalism, without sacrificing any mod cons.

# HANDLELESS KITCHENS

Minimalism is always in style, so we offer three different handleless options to maintain those clean lines you want in your sleek new kitchen. Discover Oblique, Touch and Inset – solutions you'll fall in love with.