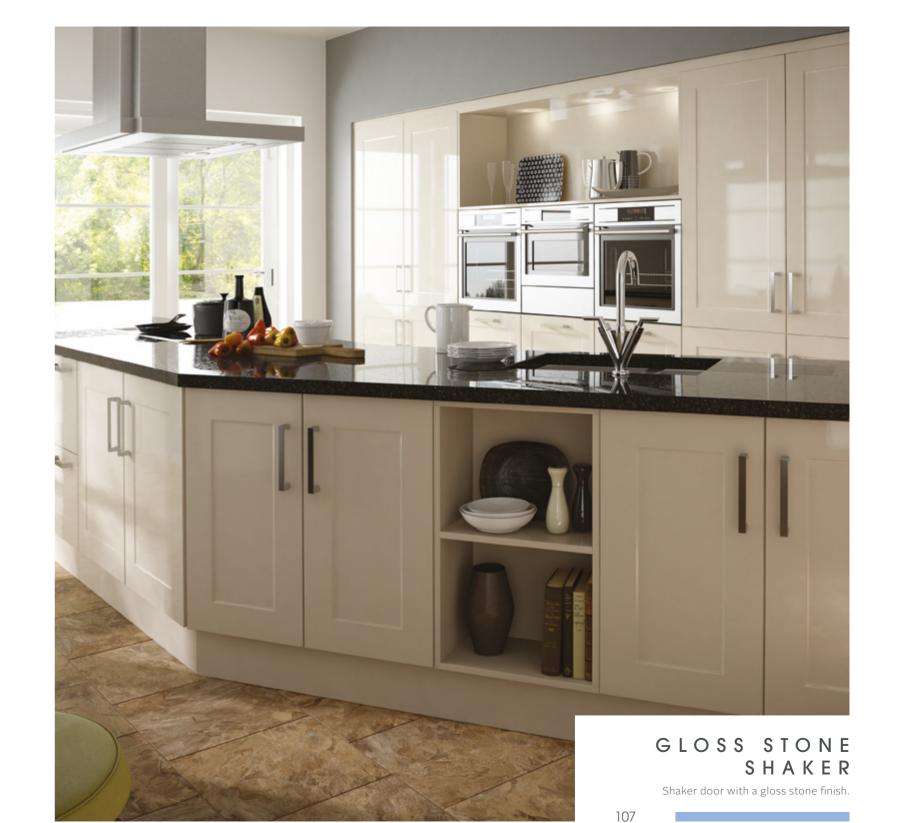

#### THE RANGE

| NOUVEAU PAINTED INDIGO BLUE & LIMESTONE | 88  |
|-----------------------------------------|-----|
| NOUVEAU WHITE & LIGHT GREY              | 92  |
| TREND PAINTED SAGE GREY & IVORY         | 94  |
| TREND IVORY                             | 96  |
| SAVOY PAINTED LIMESTONE & ANTHRACITE    | 98  |
| TIMELESS PAINTED LIGHT GREY             | 10  |
| INTEGRAL SHAKER GLOSS WHITE             | 10  |
| PAINTED WOOD SHAKER IVORY & HICKORY     | 10  |
| CHAMFERED PAINTED IVORY                 | 10  |
| GLOSS STONE SHAKER                      | 10  |
| TIMBER SAND OAK SHAKER                  | 110 |
| TIMBER LISSA OAK SHAKER                 | 111 |
| TREND IVORY SHAKER                      | 112 |
| TREND LISSA OAK                         | 113 |
| TREND SAND OAK                          | 113 |

GRASS® SCALA STONE (with square side profile) Supplied as standard.

GRASS® NOVA PRO ALUMINIUM (with curved side profile). Supplied as a free-of-charge option.

- Spacious More storage space provided by twin-wall, metal-sided drawer box with straight internal sides
- Solid base A 16mm base delivers extra rigidity and reliability
- Easy-clean Tool-free removal of the drawer and drawer front make thorough cleaning hassle-free