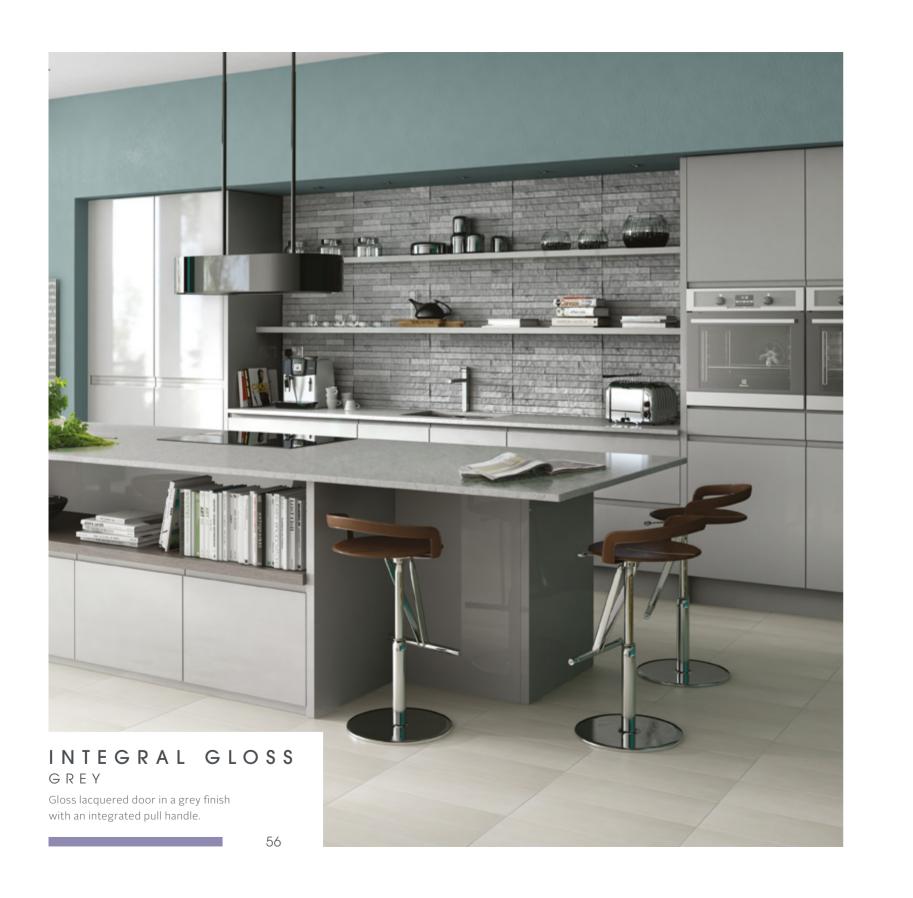

# A CONTRACTOR OF THE PARTY OF TH INTEGRAL GLOSS ANTHRACITE

Gloss lacquered door in an anthracite finish

with an integrated pull handle.