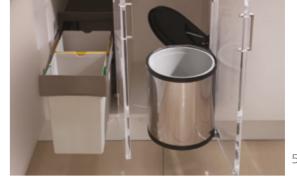

- 3. Pull-out bin units
- 4. Swing-out removable recycling bins
- 5. Pull-out combi waste bin
- 6. Swing-out cylinder waste bin
- 7. Rectangular waste bin

- 8. Drip tray
- 9. Pull-out towel rail and tray space
- 10. Removable oak storage boxes and removable oak pegs to keep crockery secure.