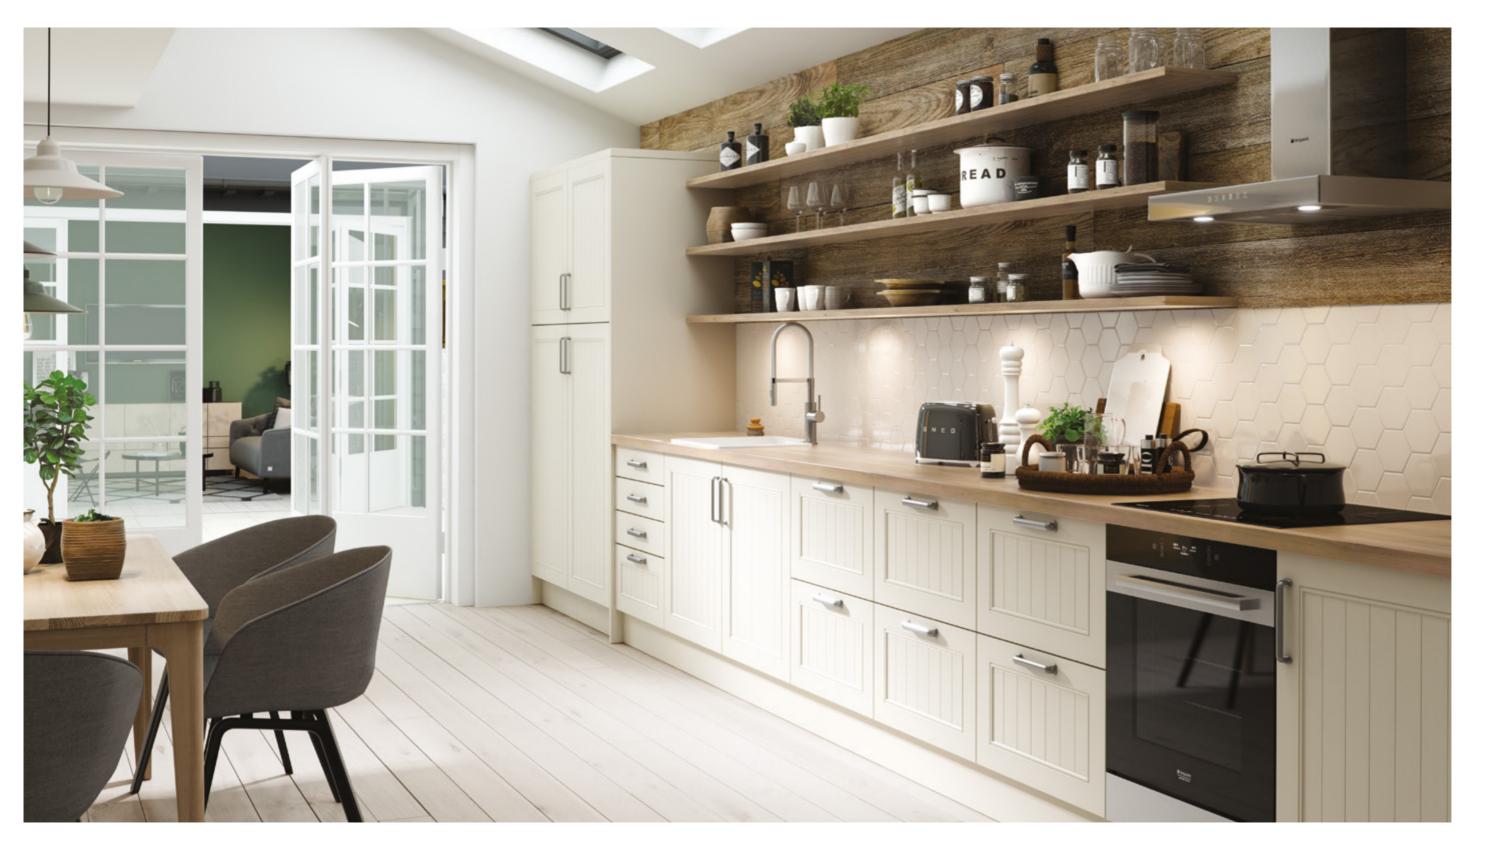

Our handleless range will bring your kitchen bang up to date. You'll find the latest storage innovations cleverly hidden within elegant, flowing forms. Experience the simplicity and clarity of minimalism, without sacrificing any mod cons.