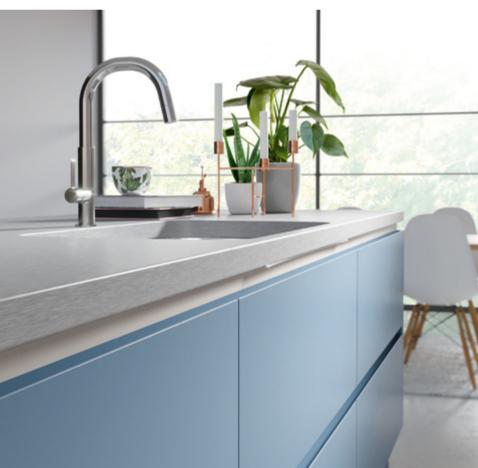

Our handleless range will bring your kitchen bang up to date. You'll find the latest storage innovations cleverly hidden within elegant, flowing forms. Experience the simplicity and clarity of minimalism, without sacrificing any mod cons.

# HANDLELESS KITCHENS

Minimalism is always in style, so we offer three different handleless options to maintain those clean lines you want in your sleek new kitchen. Discover Oblique, Touch and Inset – solutions you'll fall in love with.