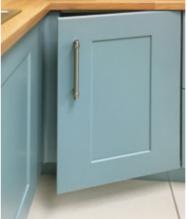

# WE WORK BETTER PRESSERE

All our cabinets are perfectly pressed together under controlled conditions so they're squarer, straighter and stronger. Which in turn means they fit better, last longer and are more than ready to take what everyday life throws at them.

# NOTHING TO SEE HERE

All our cabinets are made to order, using a glue and dowel construction which leaves no visible screws or fixings. The only holes we drill are custom to your specification, resulting in a flawless finish inside and out.