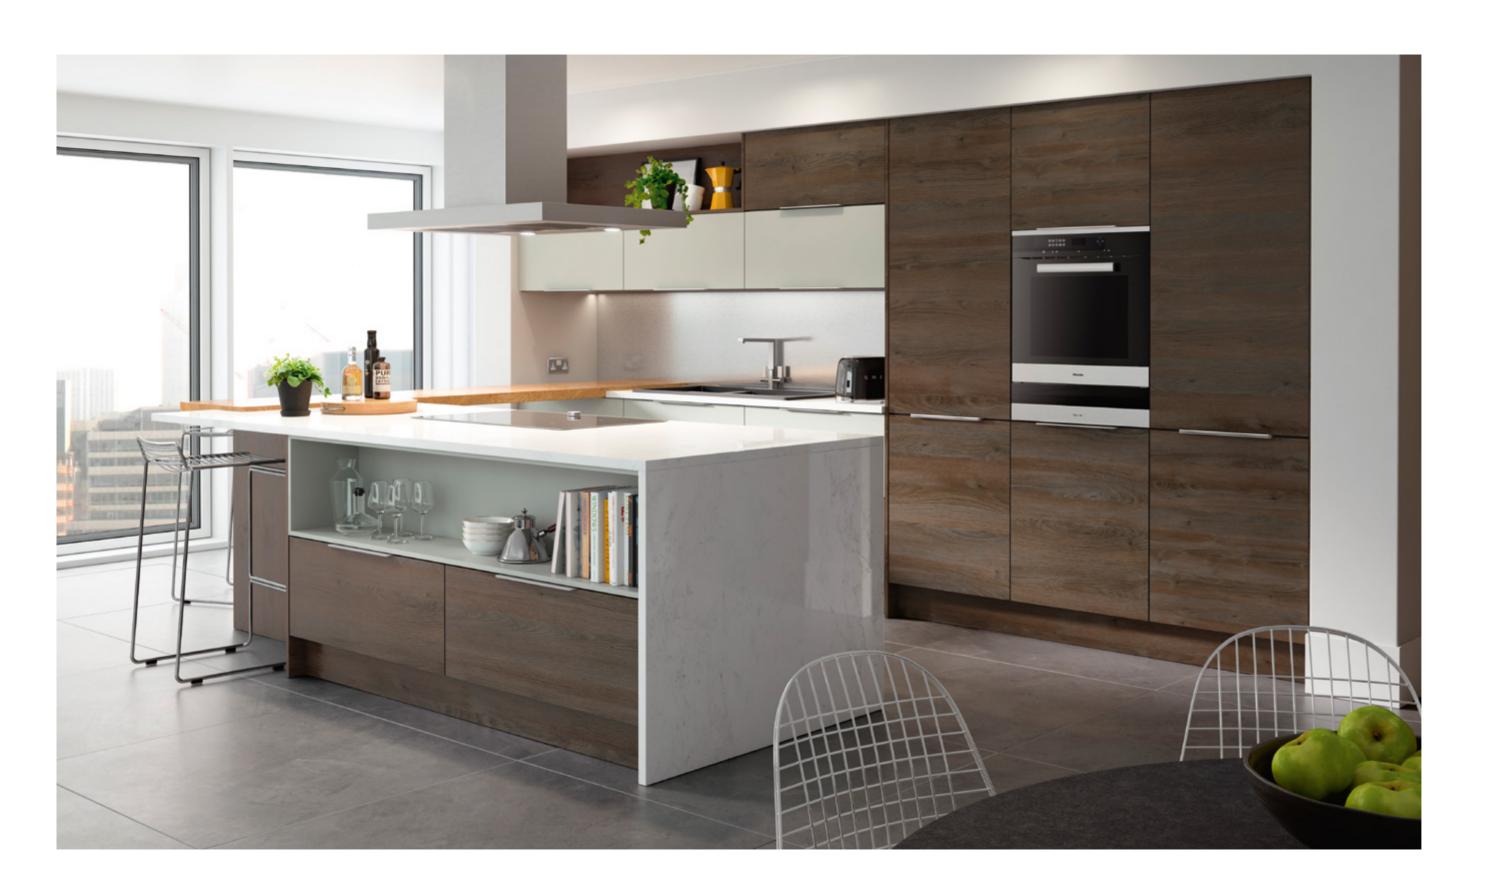

Our handleless range will bring your kitchen bang up to date. You'll find the latest storage innovations cleverly hidden within elegant, flowing forms. Experience the simplicity and clarity of minimalism, without sacrificing any mod cons.

# HANDLELESS KITCHENS

Minimalism is always in style, so we offer three different handleless options to maintain those clean lines you want in your sleek new kitchen. Discover Oblique, Touch and Inset – solutions you'll fall in love with.