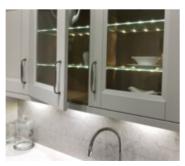

# LIGHTING

Lighting makes all the difference. From strip lights to drawer lights, from table lights to floating shelves, and from cabinet lights to sensor lights, we know exactly how to bring your brand-new kitchen to life.

# UNDER CABINET STRIP LIGHTING

Strip Light in sizes 222, 343, 525 and 904mm Code: LTLED 222, 343, 526 or 904