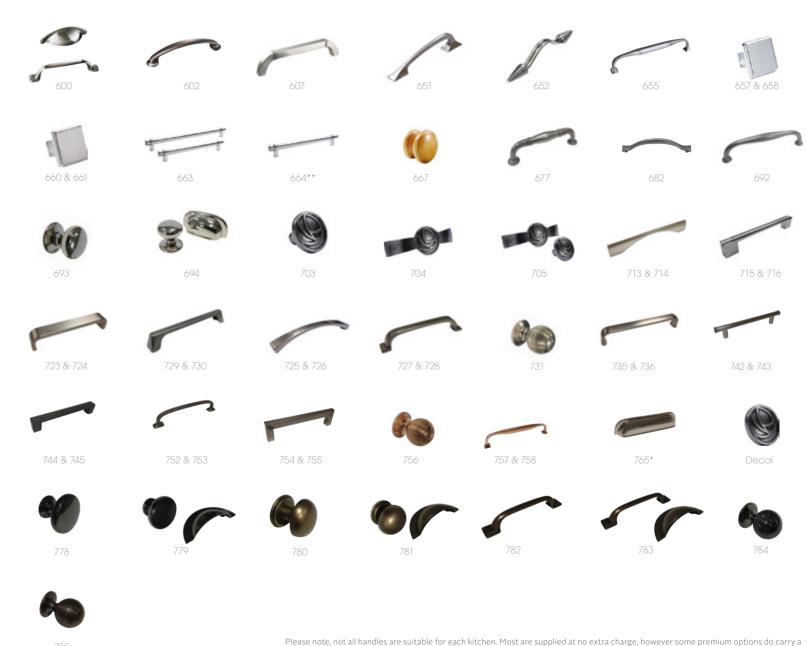

# HANDLES

It's amazing the difference that good handle selection can make to the overall finish of your kitchen. Personalise your Mackintosh kitchen with our wide range of stylish and practical options.

#### MODERN

#### TRADITIONAL

\* Handle suite carries a surcharge. \*\* Handles fitted horizontally.

surcharge. Your Mackintosh retailer will happily advise you on suitability and cost. All handles are fitted vertically unless specifically stated.