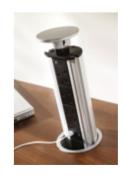

Motorised Pop up Socket with 2 USB pins and wireless charger.

Available in Black or Silver. Code: LTQISK BL or SL

Pop up Socket with 2 USB pins.

Available in Black or Silver

Code: LTSKT BL or SL

KEY: Diffused Light 🗲