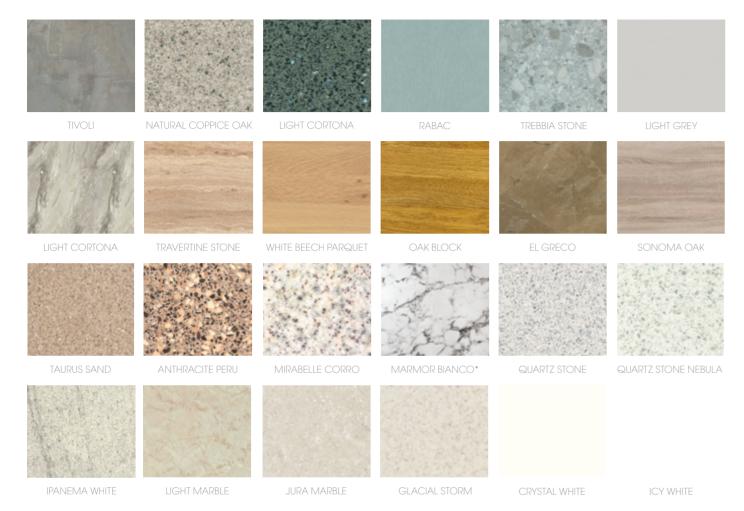

# WORKTOPS

Our eclectic range of 60 luxurious worktop finishes gives you complete creative control over the base tones and textures that will govern the feel of your new space. Bring natural depth and warmth with Dark Mountain Oak, or classical opulence with the Italian-inspired marbling of Nero Portoro.

We use the highest quality Duropal laminates, which allows us to alleviate your worries regarding sunlight damage, scratching, abrasion, coffee stains, tea stains, red wine, ink, fruit juice and cigarette burns. No surprise that Duropal hold the FIRA Gold Award for product excellence.

### THE CUTTING EDGE

Our worktops are available in both Quadra (rounded) and Square edge profiling. Square is the more versatile, available in 40mm, 22mm and 12mm compact in addition to curved surfaces. Quadra is available in 40mm (with 4 options in 20mm) on straight surfaces. Quadra edging features 'seal-groove' technology that protects from a lifetime of steam and moisture damage.