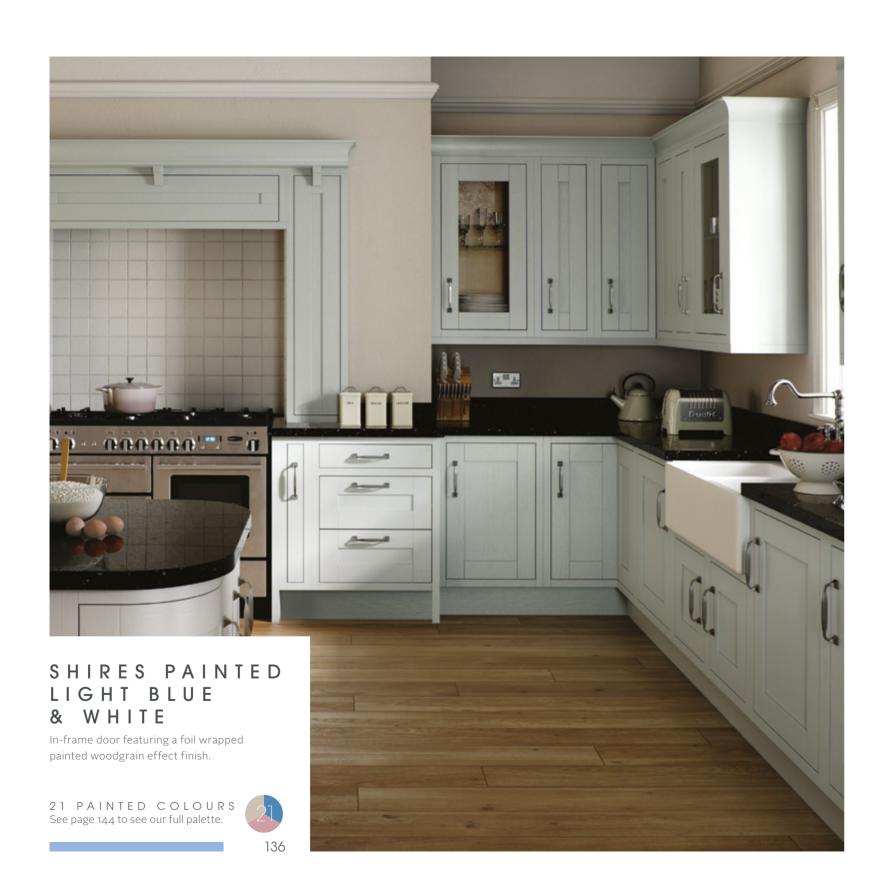

#### THE RANGE

| HARMONY PAINTED TURQUOISE & HEATHER             | 118 |
|-------------------------------------------------|-----|
| MANOR HOUSE PAINTED HEATHER, SLATE & LIGHT GREY | 12  |
| FLUTE IVORY                                     | 12  |
| EDWARDIAN PAINTED LIGHT GREY                    | 12  |
| MINSTER PAINTED BLUSH & SLATE                   | 13  |
| FRAMED PAINTED IVORY                            | 13  |
| SCULPTURED PAINTED CASHMERE                     | 13  |
| SHIRES PAINTED LIGHT BLUE & WHITE               | 13  |
| REGENT IVORY                                    | 13  |

# F L U T E

Square framed door with a grooved centre panel in a smooth ivory finish.

In-frame effect door in a smooth painted finish.

BLUSH & SLATE

Shaker style door featuring an inner beading with a smooth painted finish.