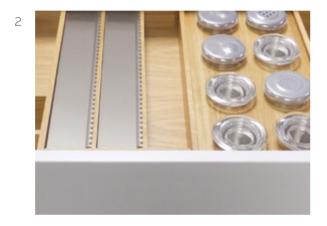

- 1. Oak cutlery drawer inset
- 2. Cutlery inset with foil dispenser, knife block and glass pot accessories

This stylish and functional midway rail system is supplied in one handy pack and features two 600mm rails, shelf, pot (with quiver), two utensil hooks and kitchen roll holder ensuring useful items are always to hand.