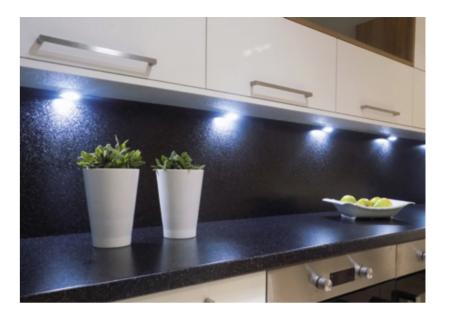

# LIGHTING

Lighting makes all the difference. From strip lights to drawer lights, from table lights to floating shelves, and from cabinet lights to sensor lights, we know exactly how to bring your brand-new kitchen to life.

# UNDER CABINET STRIP LIGHTING

Strip Light in sizes 222, 343, 525 and 904mm Code: LTLED 222, 343, 526 or 904

## UNDER CABINET LIGHTING

NOVA Rechargeable Unit Light Code: LTCHRG

60 POINT Triangular Light Code: LTTRI60

ALPHA Square Light in Black in sets of 2 or 3 Code: LTASQ 2BL OR 3BL

ALPHA Rectangular Light in Black in sets of 2 or 3 Code: LTARC 2BL OR 3BL