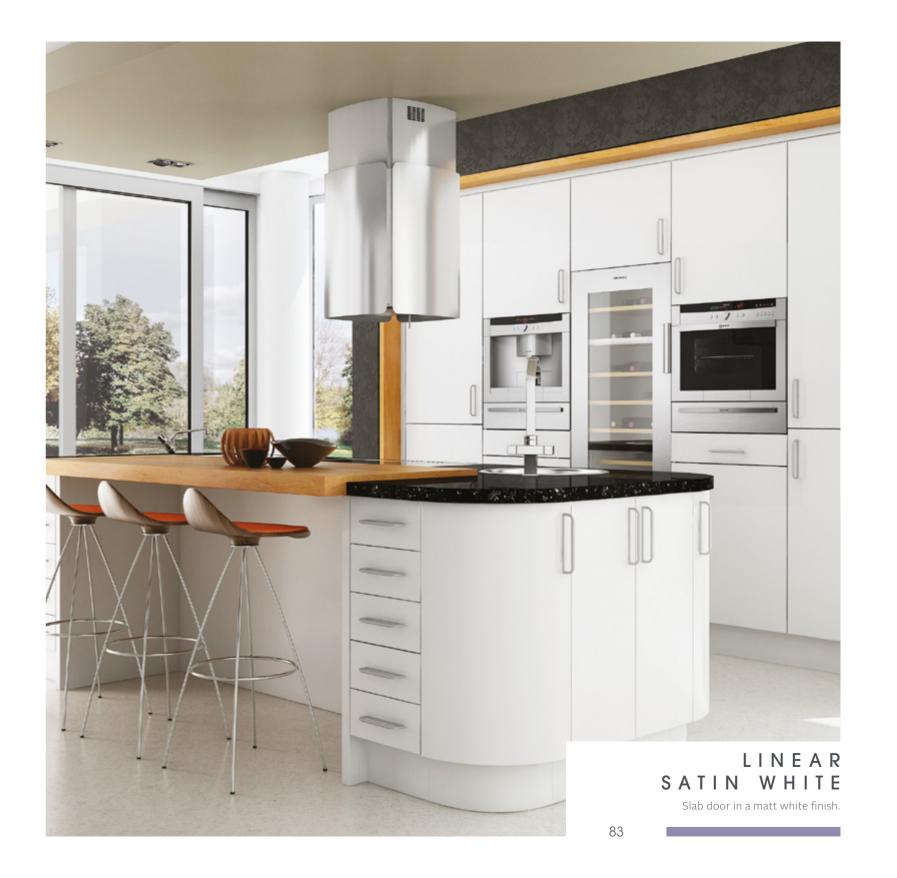

#### - METRICA DOORS ----

GLOSS IVORY

GLOSS GREY

GLOSS CASHMERE

GLOSS LIGHT GREY

Slab door in a gloss white finish.

THE ONLY THING

I LIKE BETTER THAN