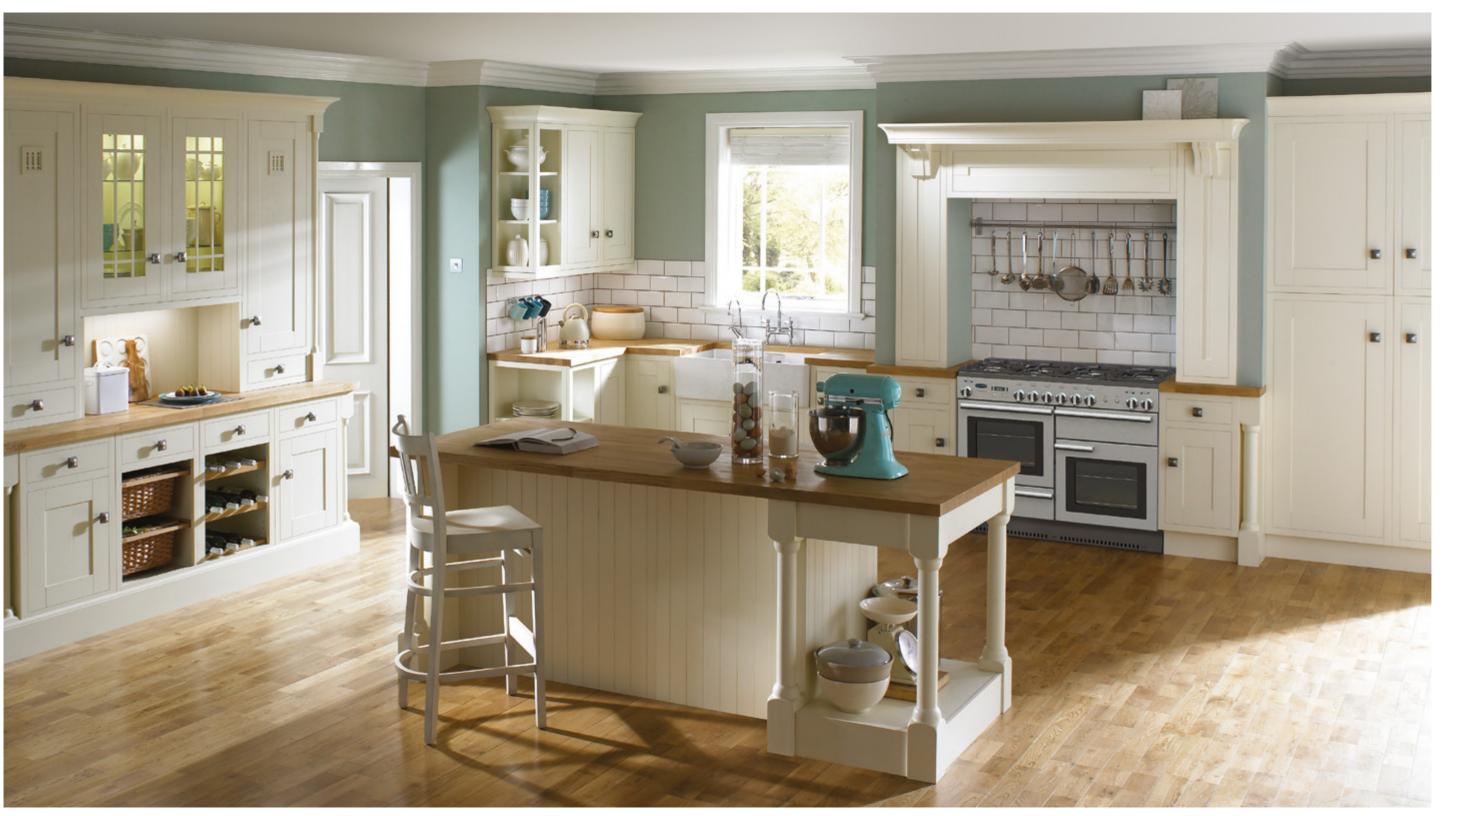

# TRADITIONAL

Traditional kitchens feature the kind of touches that harken back to a time when craftsmen competed for trade with skill and invention.

Their artisan spirit flows through every aspect of our traditional range, from mantels and pilasters to be velled doors and ceramic tap handles.

#### THE RANGE

| HARMONY PAINTED TURQUOISE & HEATHER             | 118 |
|-------------------------------------------------|-----|
| MANOR HOUSE PAINTED HEATHER, SLATE & LIGHT GREY | 12  |
| FLUTE IVORY                                     | 12  |
| EDWARDIAN PAINTED LIGHT GREY                    | 12  |
| MINSTER PAINTED BLUSH & SLATE                   | 13  |
| FRAMED PAINTED IVORY                            | 13  |
| SCULPTURED PAINTED CASHMERE                     | 13  |
| SHIRES PAINTED LIGHT BLUE & WHITE               | 13  |
| REGENT IVORY                                    | 13  |

# CARRYING THE MANT

Since Prometheus stole fire from the Gods it's been keeping us alive. We liked it, so we brought it inside. Then we decorated around it to show it off. We sang songs about burning rings and Norwegian wood. Then at some point, we stopped needing it. But we missed it, so we kept the surround, kept decorating it and passing it down through the years. These days you can have one kept over your cooker, so when you spark the hob up it takes you back to where it all started.