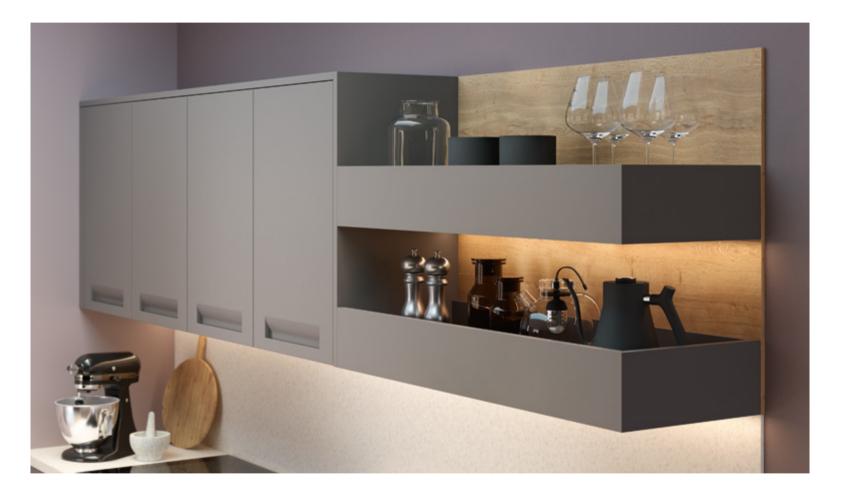

# GREY ON GREY.

Graphite cabinets can be matched with graphite frontals, drawers and wirework for a fully coordinated look.

Go to page 170 to view our clever storage solutions in graphite.

LISSA OAK

GLOSS STONE

GLOSS WHITE

Graphite cabinets can be matched with graphite frontals, drawers and wirework for a fully co-ordinated look.

SAND OAK GRAPHITE (FULLY CO-ORDINATED)

Go to page 172 to view our clever storage solutions in graphite.