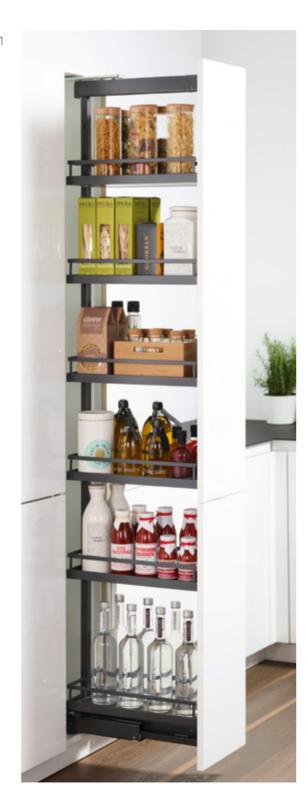

## WALK-IN CORNER LARDER STORAGE

Corner cupboards are tricky things. While there's plenty of space in there to store foodstuffs, the depth means that all too often items get hidden, lost or forgotten. With that in mind, we designed our walk-in corner larder unit, with fully accessible storage and even a full-height wine rack.

Or you might choose the standard corner larder unit which also provides easy access and includes four Kessebohmer LeMans storage systems.