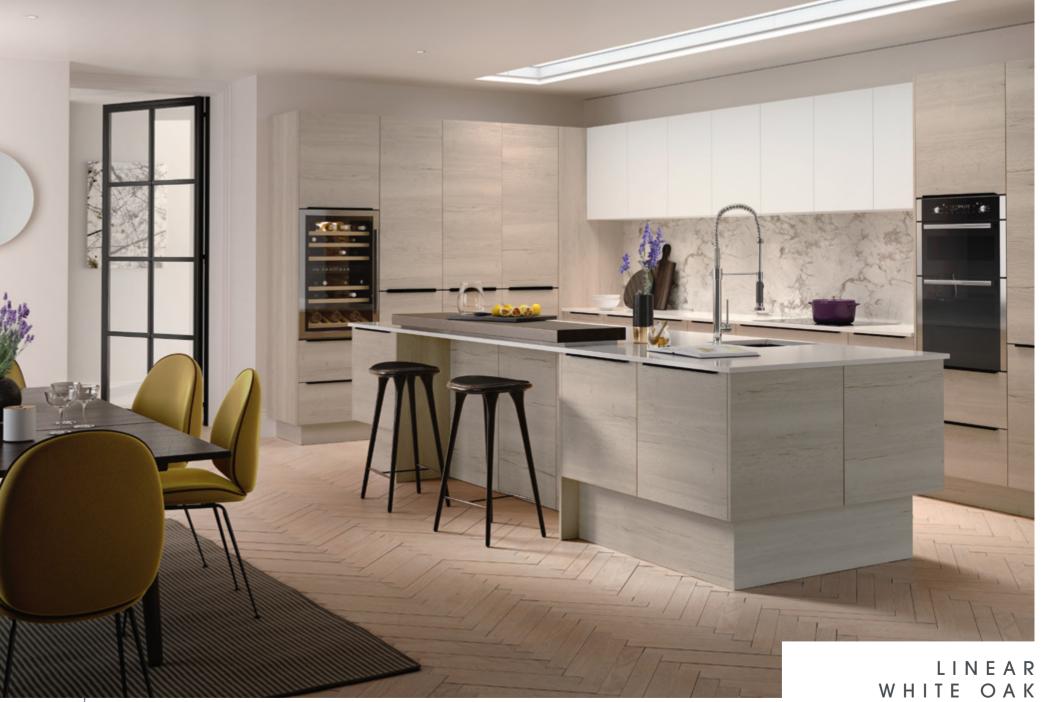

#### LINEAR GLADSTONE OAK

Slab door in a woodgrain Gladstone Oak finish.

LINEAR SAND OAK

Slab door in woodgrain Sand Oak finish.

#### LINEAR DOORS

GREY NEBRASKA OAK

WHITE OAK

Slab door in a textured finish.