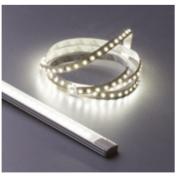

# LIGHTING

Lighting makes all the difference. From strip lights to drawer lights, from table lights to floating shelves, and from cabinet lights to sensor lights, we know exactly how to bring your brand-new kitchen to life.

# UNDER CABINET STRIP LIGHTING

Strip Light in sizes 222, 343, 525 and 904mm Code: LTLED 222, 343, 526 or 904