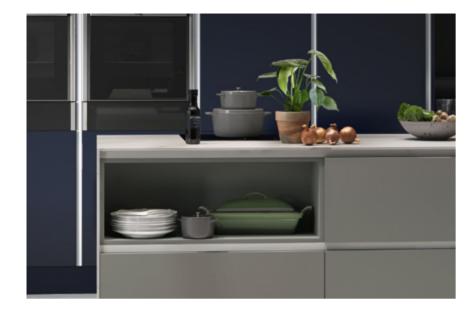

# GREY ON GREY.

Graphite cabinets can be matched with graphite frontals, drawers and wirework for a fully coordinated look.

Go to page 170 to view our clever storage solutions in graphite.

LISSA OAK

GLOSS STONE

GLOSS WHITE

Graphite cabinets can be matched with graphite frontals, drawers and wirework for a fully co-ordinated look.

SAND OAK GRAPHITE (FULLY CO-ORDINATED)

Go to page 172 to view our clever storage solutions in graphite.