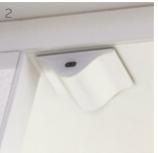

# SOCKETS & SWITCHES COLLECTION

Touch Dimmer Switch Code: LTDIM

Infra Red Door Sensor Code: LTDRSWITCH

Infra Red Swipe Sensor Switch Code: LTIRSWITCH

1. The touch dimmer offers a simple plug and play connection system, so a maximum of 6 lights can be controlled from a single switch.

OPTIONS

- Switch is designed to work by automatically turning a light on or off when a door is opened or closed.
- 3. Allows lights to be controlled by a swipe of the hand.

Wireless Kinetic System for Smart Devices
Code: LTKINREC