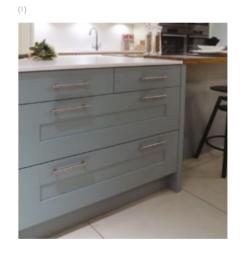

# HANDLELESS KITCHENS

Minimalism is always in style, so we offer three different handleless options to maintain those clean lines you want in your sleek new kitchen. Discover Oblique, Touch and Inset – solutions you'll fall in love with.

## OBLIQUE

With a smart chamfered edge on the reverse of the frontal providing plenty of grip, Oblique doors bring crisp lines and angular beauty.

Cashmere

Limestone

Inset allows all of our slab doors to be designed in a handleless way, featuring a discreet handle on the reverse of the door almost impossible to notice but effortless to use.