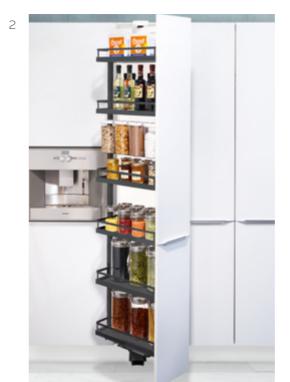

## WALK-IN CORNER LARDER STORAGE

Corner cupboards are tricky things. While there's plenty of space in there to store foodstuffs, the depth means that all too often items get hidden, lost or forgotten. With that in mind, we designed our walk-in corner larder unit, with fully accessible storage and even a full-height wine rack.

Or you might choose the standard corner larder unit which also provides easy access and includes four Kessebohmer LeMans storage systems.