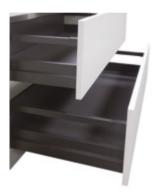

Or you might choose the standard corner larder unit which also provides easy access and includes four Kessebohmer LeMans storage systems.

## DRAWER OPTIONS

You might never have thought about it, but the way kitchen drawers are arranged – as well as their number – can differ from kitchen to kitchen. The right configuration of deep pan drawers<sup>(1)</sup>, contrasted with shallower top drawers<sup>(2)</sup>, will deliver the best storage and visual effect for your kitchen. Your Mackintosh dealer will be happy to help you find the perfect fit.