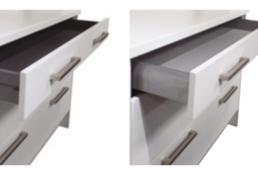

# SMOKED GLASS & CRYSTAL GLASS PAN DRAWER SIDE OPTIONS

Pan drawers are the solution to messy cupboards when it comes to keeping the kitchen sleek and tidy. The traditional railings allow pan handles to protrude, sometimes making it a struggle to close drawers properly. That's why, as well as railings, we offer the alternative option of smoked\* or crystal glass sides. Available free of charge as an optional extra, this chic solution helps keep your pan drawers closing perfectly.

GRASS® SCALA STONE Pan Drawer with Smoked Glass

149

GRASS® NOVA PRO Drawer with Crystal Glass