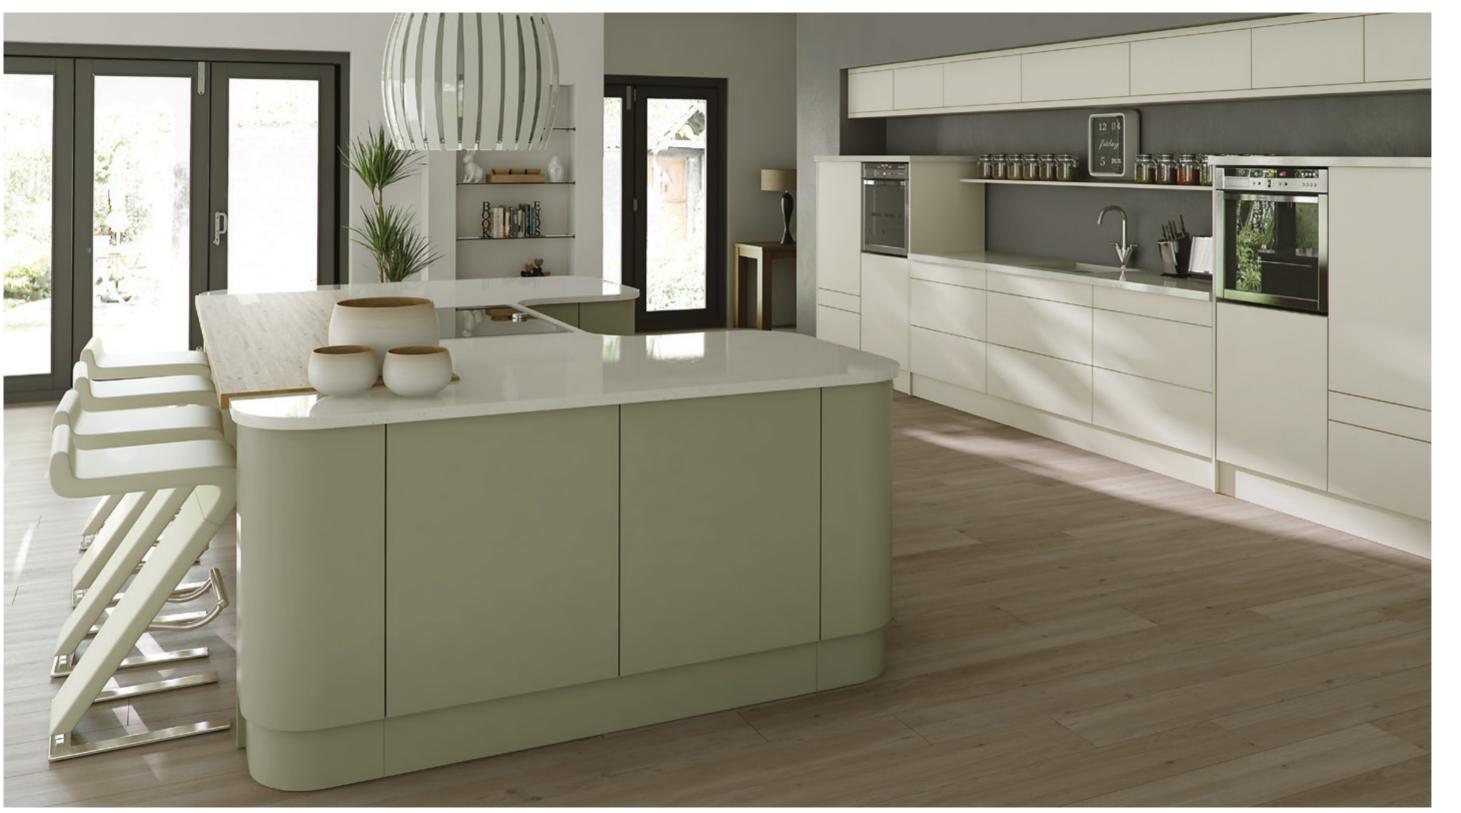

Our handleless range will bring your kitchen bang up to date. You'll find the latest storage innovations cleverly hidden within elegant, flowing forms. Experience the simplicity and clarity of minimalism, without sacrificing any mod cons.

# HANDLELESS KITCHENS

Minimalism is always in style, so we offer three different handleless options to maintain those clean lines you want in your sleek new kitchen. Discover Oblique, Touch and Inset – solutions you'll fall in love with.