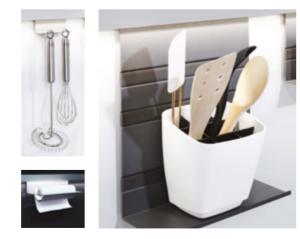

- 1. Oak cutlery drawer inset
- 2. Cutlery inset with foil dispenser, knife block and glass pot accessories

This stylish and functional midway rail system is supplied in one handy pack and features two 600mm rails, shelf, pot (with quiver), two utensil hooks and kitchen roll holder ensuring useful items are always to hand.