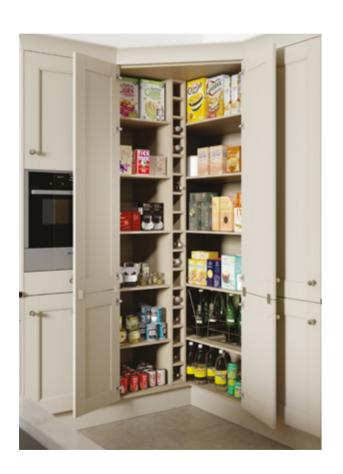

## WALK-IN CORNER LARDER STORAGE

Corner cupboards are tricky things. While there's plenty of space in there to store foodstuffs, the depth means that all too often items get hidden, lost or forgotten. With that in mind, we designed our walk-in corner larder unit, with fully accessible storage and even a full-height wine rack.

Or you might choose the standard corner larder unit which also provides easy access and includes four Kessebohmer LeMans storage systems.