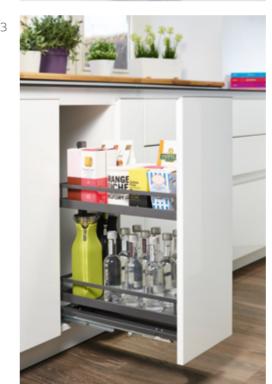

## USING UNITS DIFFERENTLY

It's time to take a fresh look at kitchen units. With Mackintosh you can create your very own unique design. For example, you could take a humble bridging unit and combine it with open plan shelving, creating a whole new design feature that's practical as well as attractive.

## DRAWER OPTIONS

You might never have thought about it, but the way kitchen drawers are arranged – as well as their number – can differ from kitchen to kitchen. The right configuration of deep pan drawers<sup>(1)</sup>, contrasted with shallower top drawers<sup>(2)</sup>, will deliver the best storage and visual effect for your kitchen. Your Mackintosh dealer will be happy to help you find the perfect fit.