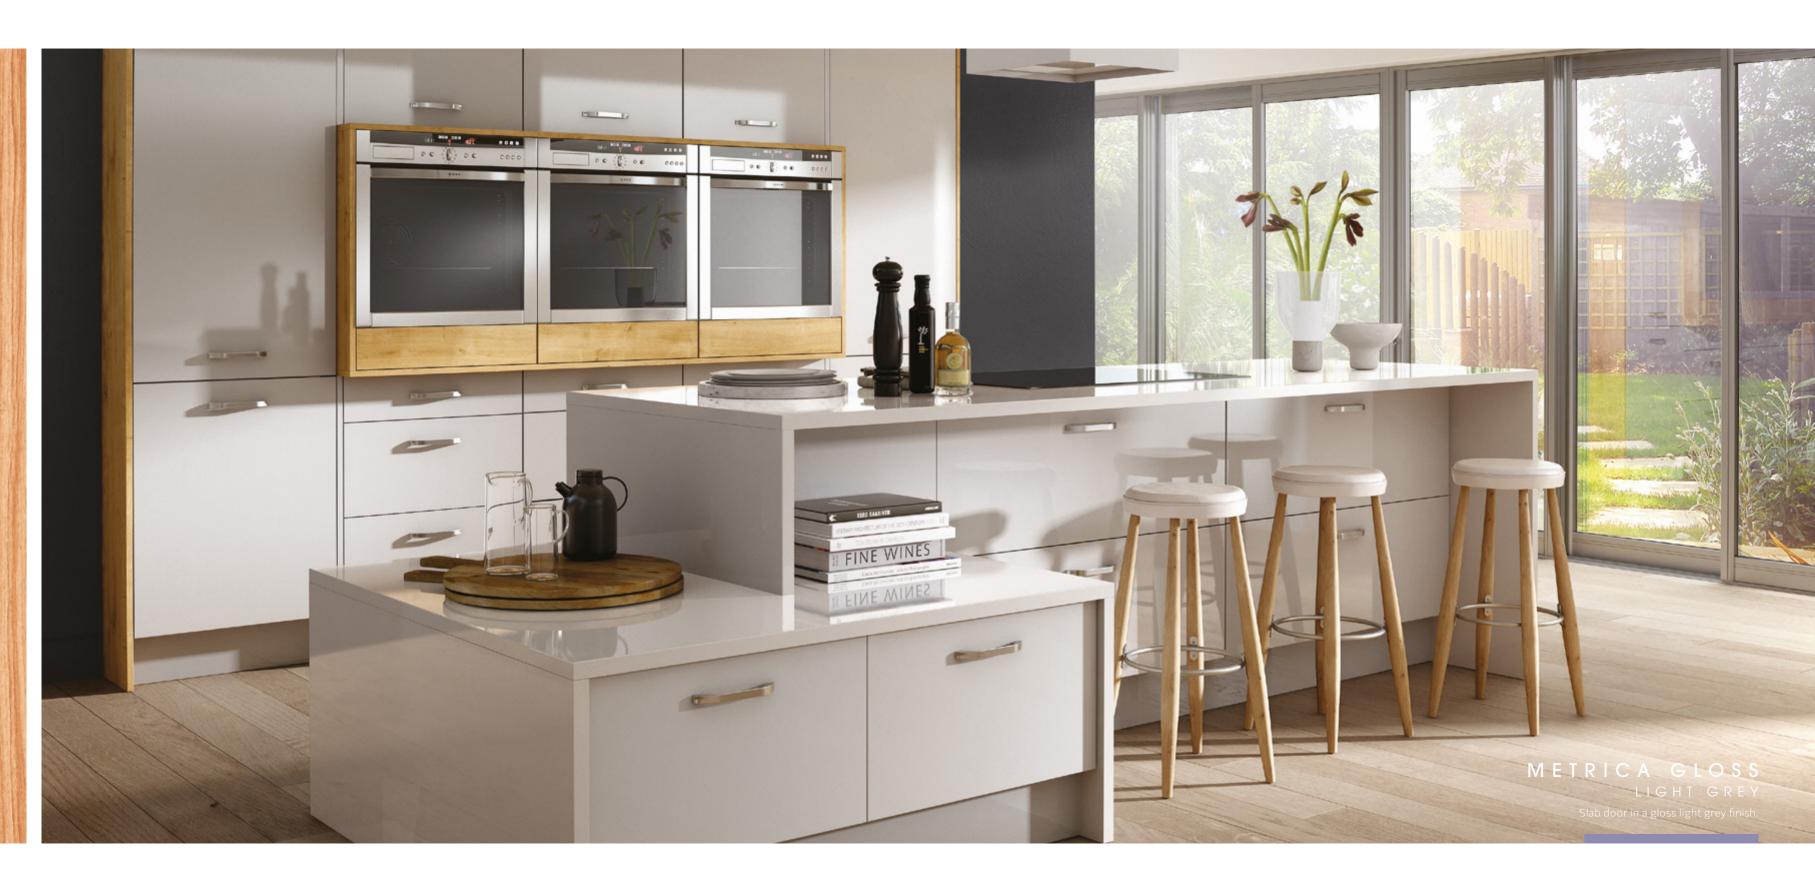

# METRICA GLOSS CASHMERE

Slab door in a gloss cashmere finish.

#### - METRICA DOORS ----

GLOSS IVORY

GLOSS GREY

GLOSS CASHMERE

GLOSS LIGHT GREY

Slab door in a gloss white finish.

THE ONLY THING

I LIKE BETTER THAN