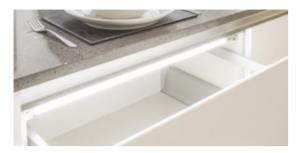

## DRAWER LIGHTING

Drawer Light to fit in 500,600,800,900mm drawers Code: LTDRW50/60/80/90/100