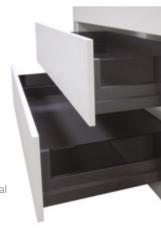

#### GRASS® SCALA STONE & NOVA PRO

Mackintosh kitchens proudly use drawer boxes by GRASS®, a world-class supplier of quality drawer systems. With silky smooth runners and perfect alignment, GRASS® drawers make accessing your kitchen goods a joy. All drawer systems arrive pre-fitted, saving time and money on installation.

### LUXURY OAK DRAWER BOXES

Superior solid oak drawer boxes bring a touch of craftsmanship to your kitchen. These are available in both drawer boxes and pan drawers, held together with a traditional dovetail joint, and fitted with GRASS® soft-close runners. Oak pairs especially well with painted ranges.