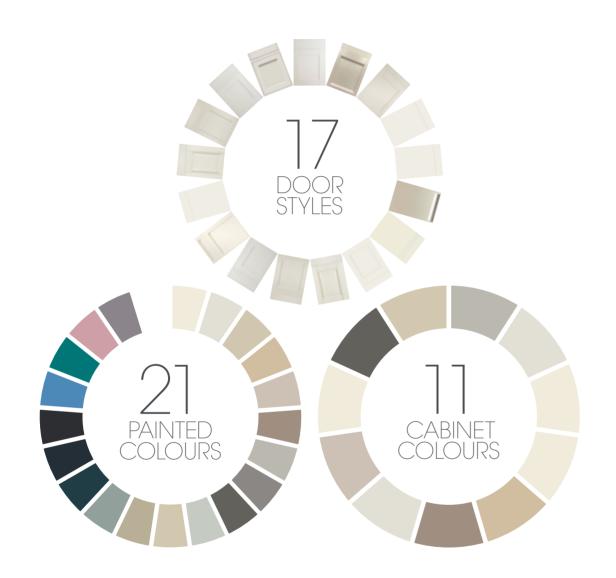

OPTIONS

Our eclectic range of 17 door styles span the entire history of cabinet design, from the decorative bevelling of Minster to the sleek minimalism of Autograph. Each of these designs is available in all 21 of our paint colours, so you're free to pair classic style with a contemporary palette.

# PAINTED OPTIONS

Express your own unique style. Mackintosh kitchens are available in 21 stunning, on-trend colours.

The colours shown in this brochure are as accurate as the printing process allows and therefore we strongly recommend that you contact your Mackintosh retailer to view a display or door sample before placing your order.

## COLOUR CO-ORDINATED CABINETS

You can choose to contrast or blend your cabinet colour with the doors and drawer front, for no extra cost. We offer a range of 11 cabinet finishes in different colours. Matching plinths and frontals, panels and pilasters help you to complete the theme.