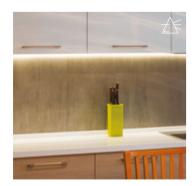

# LIGHTING

Lighting makes all the difference. From strip lights to drawer lights, from table lights to floating shelves, and from cabinet lights to sensor lights, we know exactly how to bring your brand-new kitchen to life.

## FLEXIBLE STRIP LIGHTING

3m Bendable Strip with solid light Code: LTBND3

2m Flexible Strip with high output Code: LTFLEXHP

SIGMA Flexible Bendable Strip Light 5m length Code: LTFX5