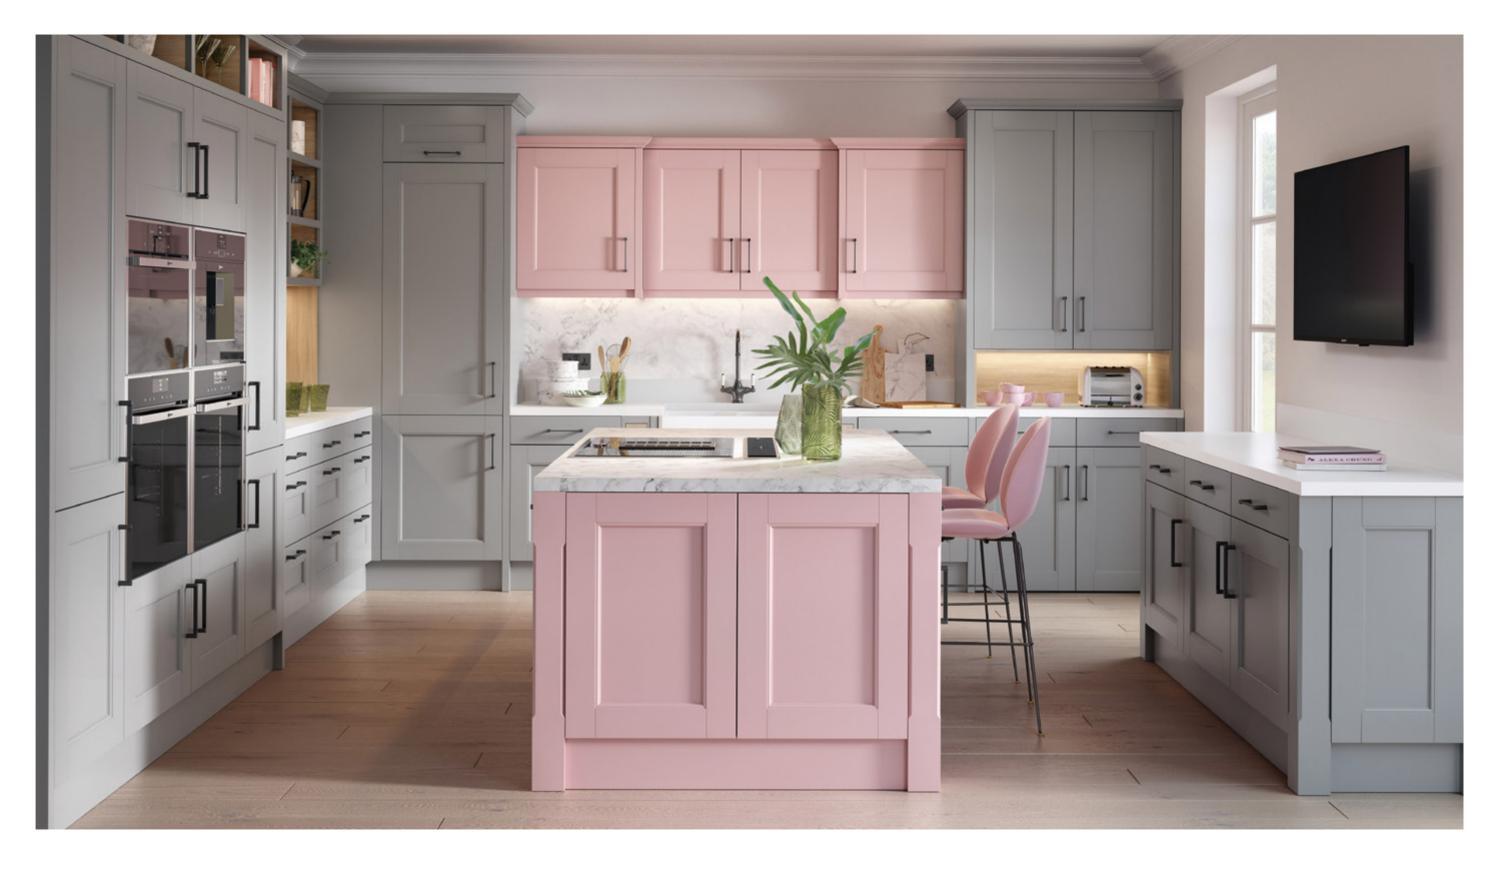

# SHAKER

Utility and simplicity, the core design pillars of the Shakers of New England. You'll find them here upholding elegant modern styling.

Our Shaker range couples design that has stood the test of time with contemporary touches that bring the feel of a modern kitchen.

#### THE RANGE

| NOUVEAU PAINTED INDIGO BLUE & LIMESTONE | 88  |
|-----------------------------------------|-----|
| NOUVEAU WHITE & LIGHT GREY              | 92  |
| TREND PAINTED SAGE GREY & IVORY         | 94  |
| TREND IVORY                             | 96  |
| SAVOY PAINTED LIMESTONE & ANTHRACITE    | 98  |
| TIMELESS PAINTED LIGHT GREY             | 10  |
| INTEGRAL SHAKER GLOSS WHITE             | 10  |
| PAINTED WOOD SHAKER IVORY & HICKORY     | 10  |
| CHAMFERED PAINTED IVORY                 | 10  |
| GLOSS STONE SHAKER                      | 10  |
| TIMBER SAND OAK SHAKER                  | 110 |
| TIMBER LISSA OAK SHAKER                 | 111 |
| TREND IVORY SHAKER                      | 112 |
| TREND LISSA OAK                         | 113 |
| TREND SAND OAK                          | 113 |

Simple is beautiful. Scandinavians call it Lagom – the Japanese have Shibui, meaning an appreciation of the beauty of silence and subtlety.

a virtue. To craft something useful was considered a form of prayer. That's why our Shaker range strive to achieve beauty through inspired utility.