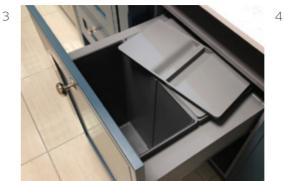

- 3. Pull-out bin units
- 4. Swing-out removable recycling bins
- 5. Pull-out combi waste bin
- 6. Swing-out cylinder waste bin
- 7. Rectangular waste bin

- 8. Drip tray
- 9. Pull-out towel rail and tray space
- 10. Removable oak storage boxes and removable oak pegs to keep crockery secure.