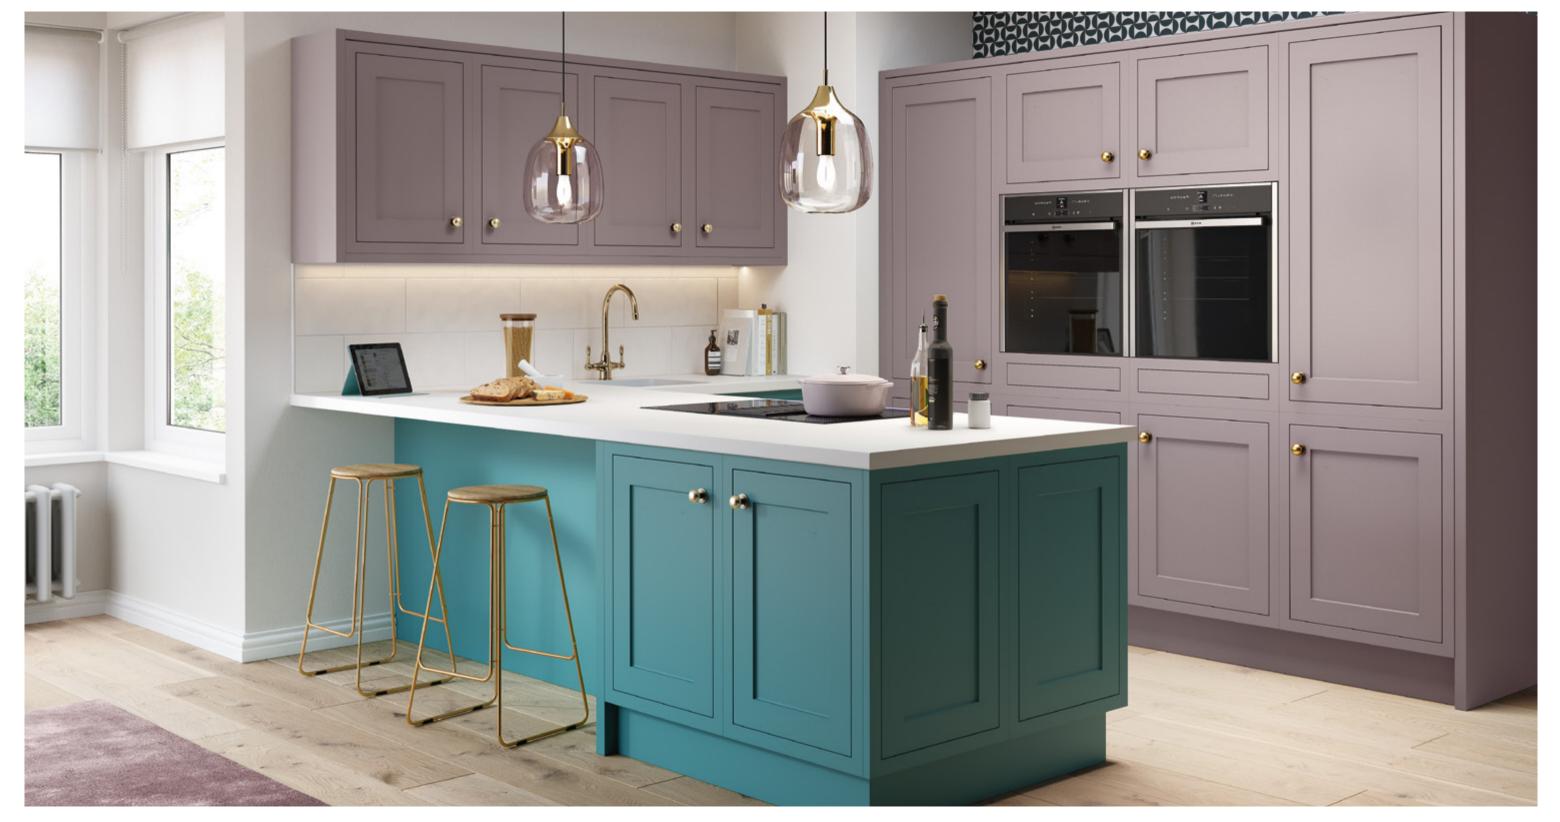

#### HARMONY PAINTED

TURQUOISE & HEATHER

In-frame shaker door with a smooth painted turquoise & heather finish.

#### MANOR HOUSE PAINTED

HEATHER, SLATE & LIGHT GREY

Shaker style door featuring an inner beading with a painted solid timber frame and veneered centre panel.

MIX & MATCH 3,927 WAYS.

See more on page 142.