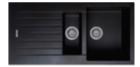

## SINKS

It's where potatoes are peeled for a hearty Sunday roast. It's where little hands are rinsed after dipping into the cake mix. And it's where your best plates – the ones too delicate for the dishwasher – are washed up ready to entertain guests another time.

That's why we take our sinks seriously. Mackintosh's sleek stainless steel products are made of the highest grade steel available, which is resistant to staining, rusting and corrosion.

Our HYDRA ceramic sinks come in different colours, from black to white, for a striking impression or a classic style. But looks aren't everything: the 80% quartz granite also has anti-bacterial properties, as well as being resistant to heat, burns and stains.

TITAN 1.5 INSET BOWL

BELFAST 1.0 BOWL SINK (WHITE)

PORTLAND 1.0 BOWL

PORTLAND 1.5 BOWL