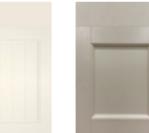

# SAVOY PAINTED LIMESTONE & ANTHRACITE

Shaker door with a recessed handle in a smooth painted finish.

Shaker door with a smooth painted frame and centre panel.