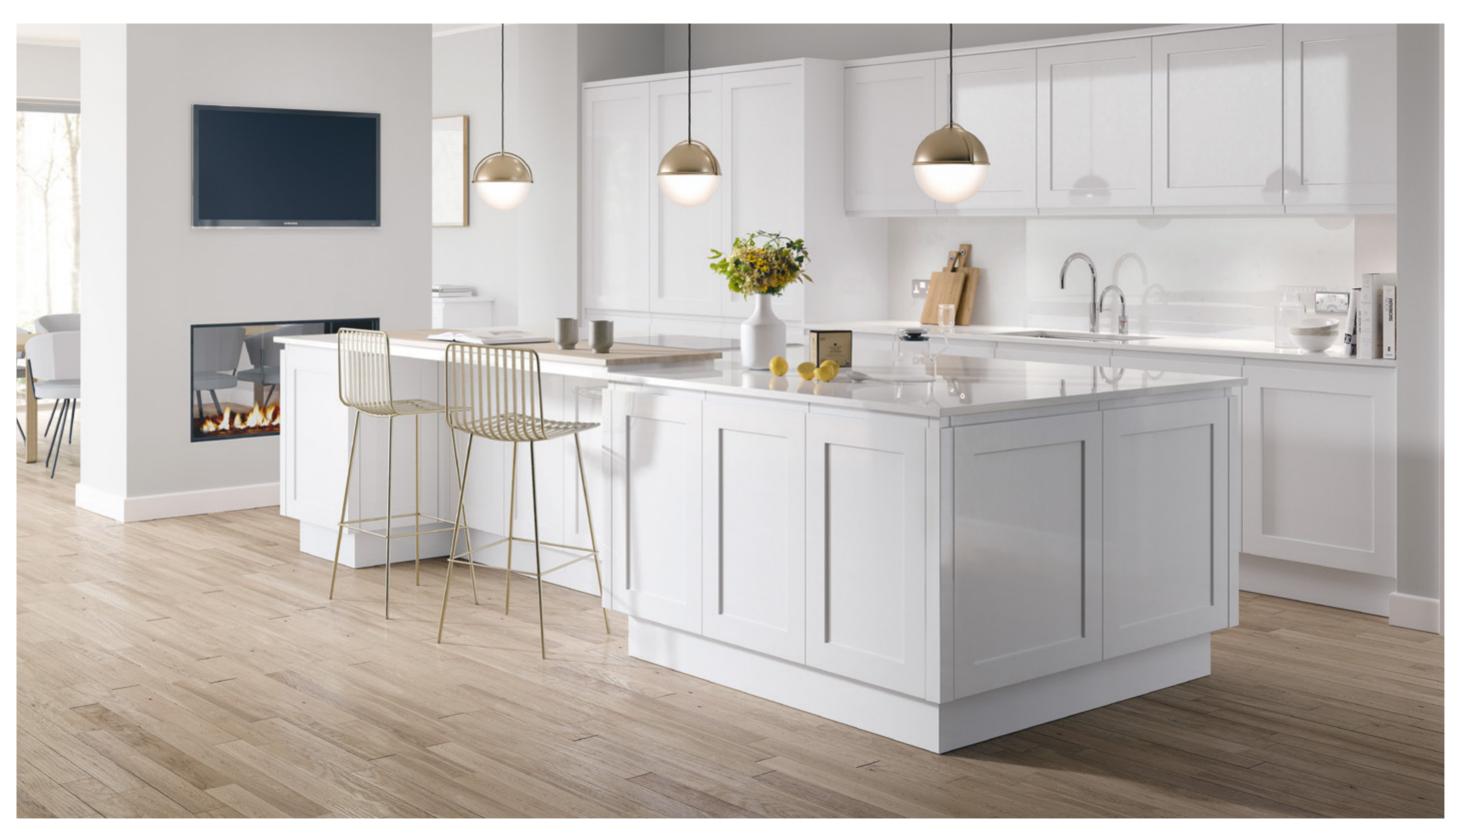

# DOOR COLLECTION

The door style can define the whole look and feel of your new kitchen. That's why we've created a door range to suit every kind of home and every kind of taste.

# PAINTED OPTIONS

Express your own unique style. Mackintosh kitchens are available in 21 stunning, on-trend colours.

The colours shown in this brochure are as accurate as the printing process allows and therefore we strongly recommend that you contact your Mackintosh retailer to view a display or door sample before placing your order.