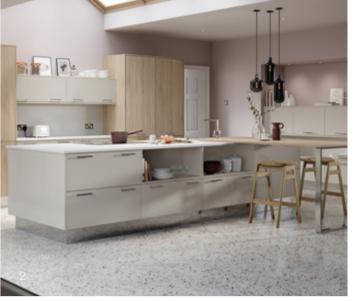

Our handleless range will bring your kitchen bang up to date. You'll find the latest storage innovations cleverly hidden within elegant, flowing forms. Experience the simplicity and clarity of minimalism, without sacrificing any mod cons.

# HANDLELESS KITCHENS

Minimalism is always in style, so we offer three different handleless options to maintain those clean lines you want in your sleek new kitchen. Discover Oblique, Touch and Inset – solutions you'll fall in love with.