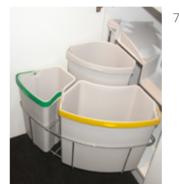

- 3. Pull-out bin units
- 4. Swing-out removable recycling bins
- 5. Pull-out combi waste bin
- 6. Swing-out cylinder waste bin
- 7. Rectangular waste bin

- 8. Drip tray
- 9. Pull-out towel rail and tray space
- 10. Removable oak storage boxes and removable oak pegs to keep crockery secure.