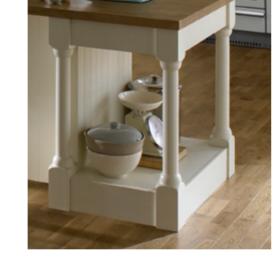

## CHUNKY PILASTER

Add elements of traditional flair such as pilasters, small pillars that work perfectly with a Mackintosh kitchen. This means you can take complete control of building the right look and feel for your space.