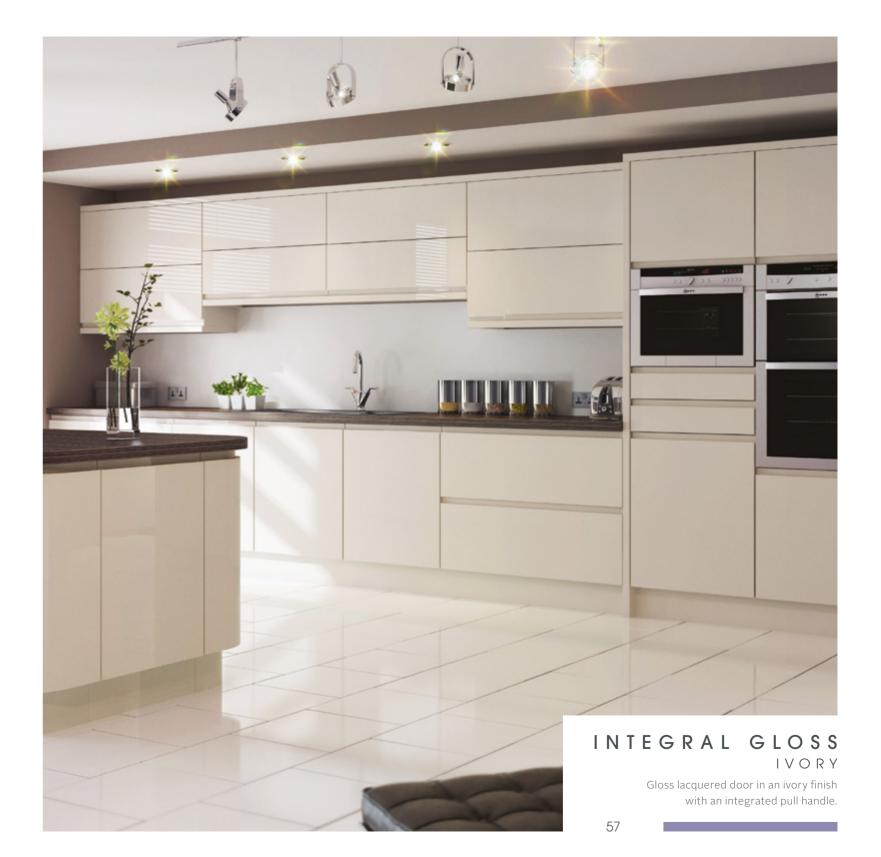

# INTEGRAL GLOSS WHITE

Gloss lacquered door in a white finish with an integrated pull handle.