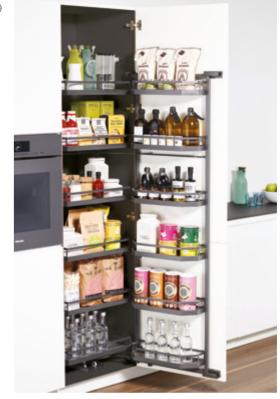

## WALK-IN CORNER LARDER STORAGE

Corner cupboards are tricky things. While there's plenty of space in there to store foodstuffs, the depth means that all too often items get hidden, lost or forgotten. With that in mind, we designed our walk-in corner larder unit, with fully accessible storage and even a full-height wine rack.

Or you might choose the standard corner larder unit which also provides easy access and includes four Kessebohmer LeMans storage systems.