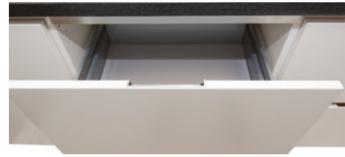

#### GRASS® SCALA STONE & NOVA PRO

Mackintosh kitchens proudly use drawer boxes by GRASS®, a world-class supplier of quality drawer systems. With silky smooth runners and perfect alignment, GRASS® drawers make accessing your kitchen goods a joy. All drawer systems arrive pre-fitted, saving time and money on installation.

### LUXURY OAK DRAWER BOXES

Superior solid oak drawer boxes bring a touch of craftsmanship to your kitchen. These are available in both drawer boxes and pan drawers, held together with a traditional dovetail joint, and fitted with GRASS® soft-close runners. Oak pairs especially well with painted ranges.

# GRASS® SCALA STONE & NOVA PRO ALUMINIUM DRAWER FEATURES

- Ultra-smooth Fully synchronised drawer runners open smoothly and with low force
- Soft-close Smooth and silent action prevents slamming of drawers
- Strong Full extension runners mean load-bearing capacity is 40kg (more than conventional drawer systems)

GRASS® SCALA STONE (with square side profile) Supplied as standard.

GRASS® NOVA PRO ALUMINIUM (with curved side profile). Supplied as a free-of-charge option.

- Spacious More storage space provided by twin-wall, metal-sided drawer box with straight internal sides
- Solid base A 16mm base delivers extra rigidity and reliability
- Easy-clean Tool-free removal of the drawer and drawer front make thorough cleaning hassle-free