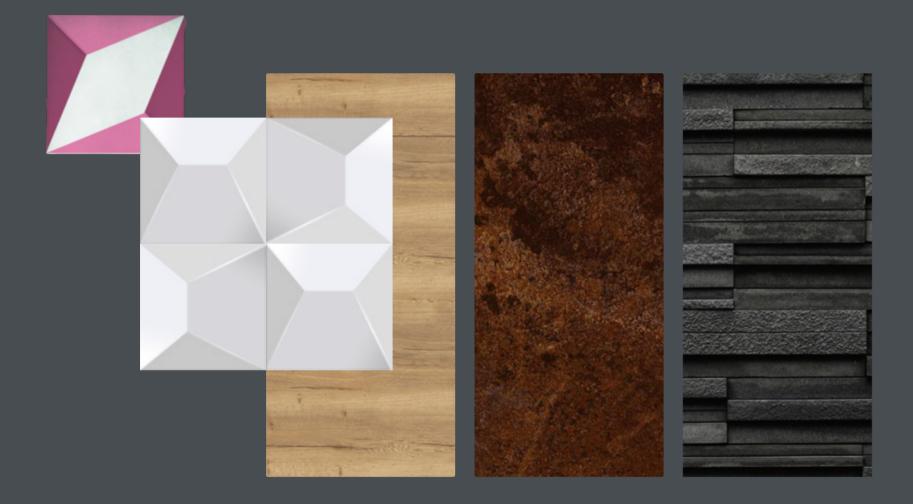

# TEXTURE

Textures deepen and define a space. Natural woodgrains and fabrics will bring homeliness, metals and marble a contemporary feel. Make a feature of a tiled splashback or contrast a glossy finish with soft furnishings.

# PATTERN

As pattern seeking creatures, we take joy in finding and contrasting them. But only so far. As with patterns in music, there needs to be harmony for the effect to be pleasing. Use pattern sparingly in your kitchen with a few subtle contrasts, and they will sing.

# MAKE YOUR MARK

Your new kitchen is the room you'll spend most of your time in, so it needs to be as much an extension of yourself as it is a working space. We'll provide the units, fixtures and fittings to your specification. But the rest is up to you.