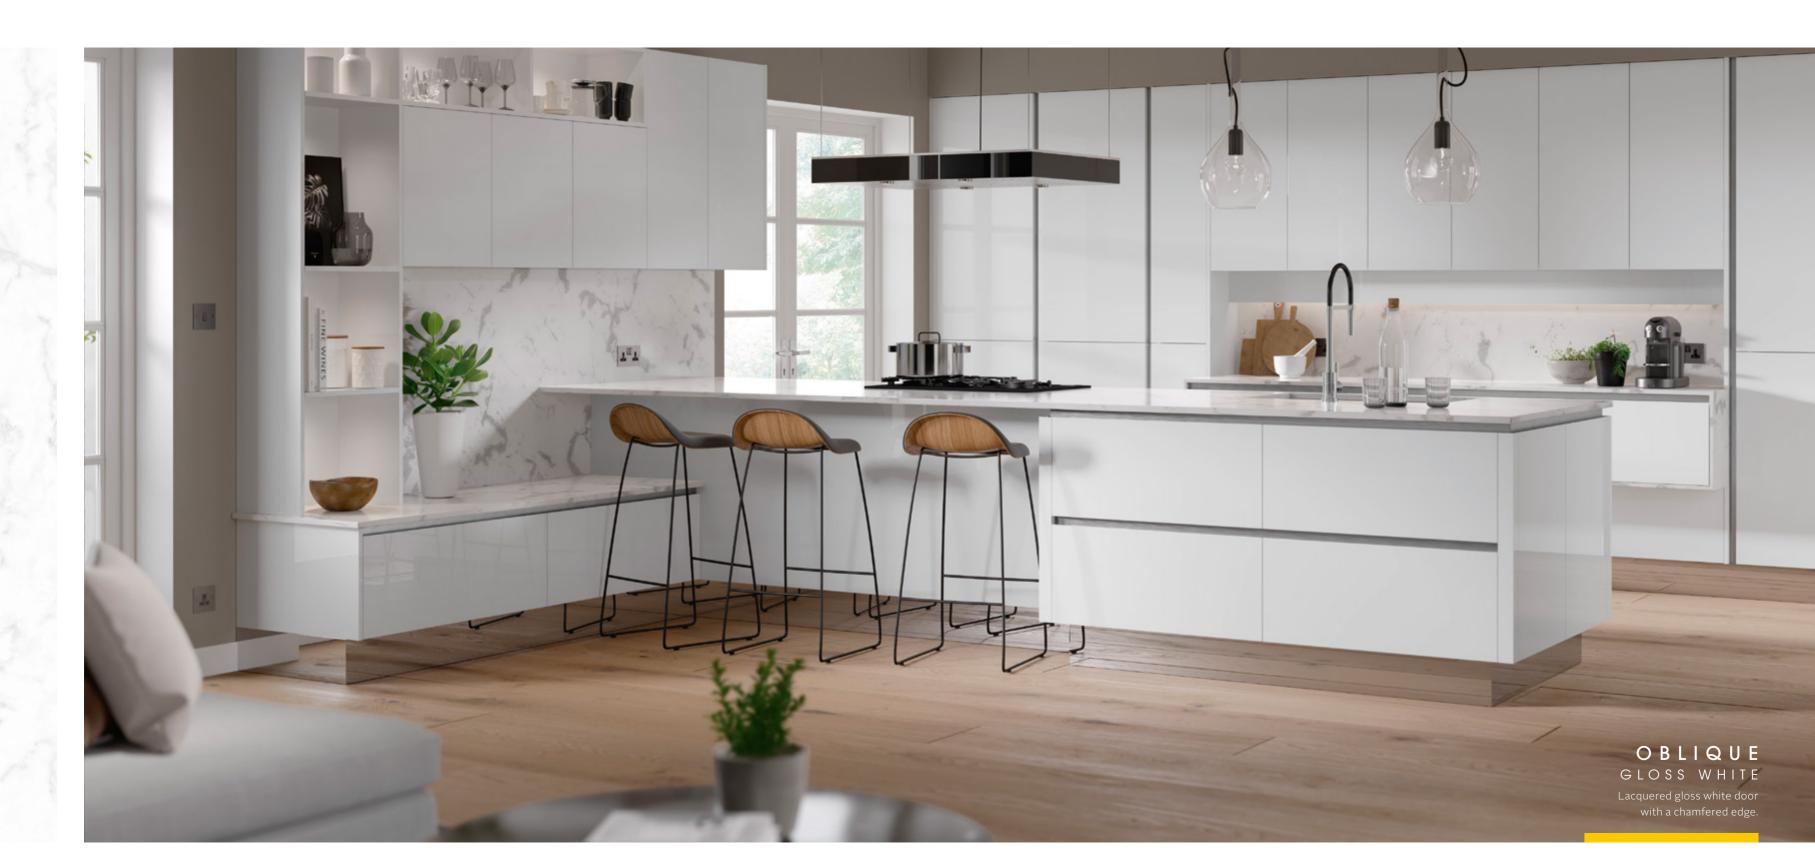

## OBLIQUE

With a smart chamfered edge on the reverse of the frontal providing plenty of grip, Oblique doors bring crisp lines and angular beauty.

Cashmere

Limestone

Inset allows all of our slab doors to be designed in a handleless way, featuring a discreet handle on the reverse of the door almost impossible to notice but effortless to use.

### OBLIQUE

#### PAINTED SKY & WHITE

Painted door with a chamfered edge.

21 PAINTED COLOURS See page 144 to see our full palette.