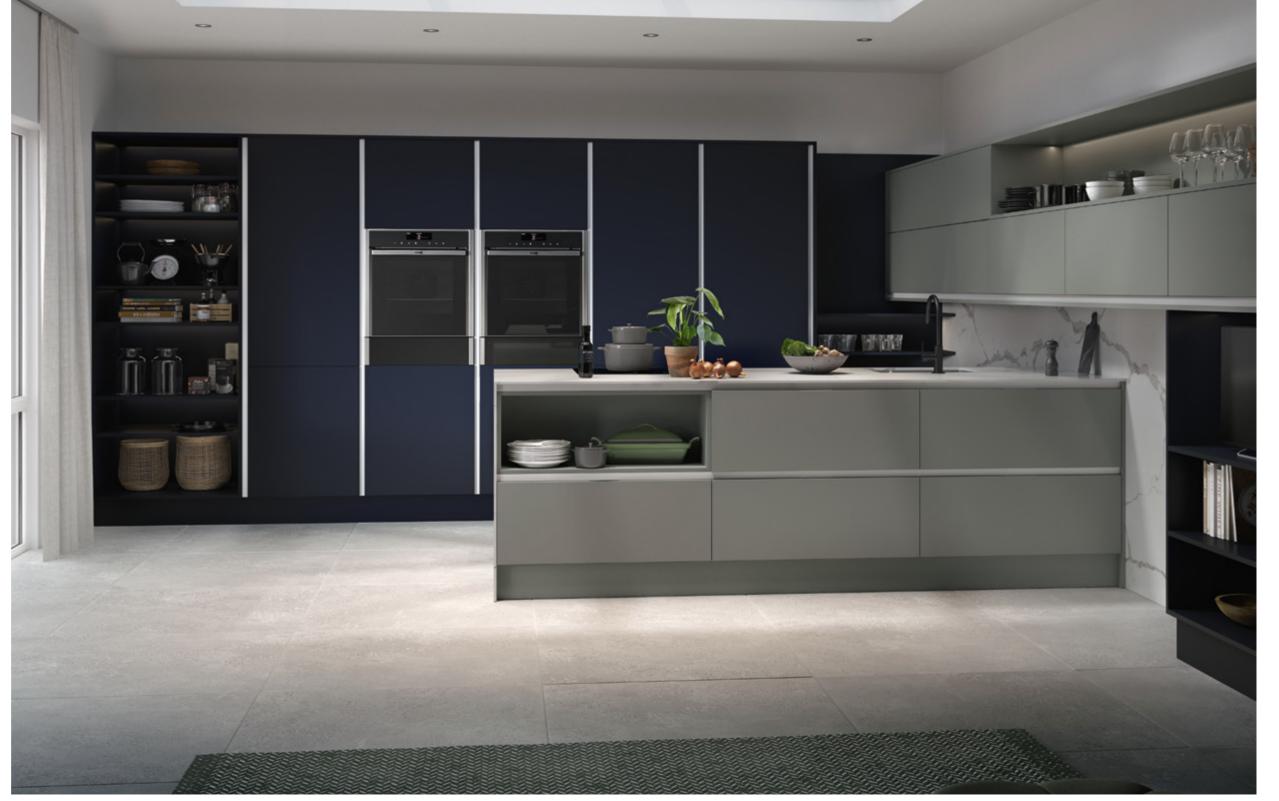

# GREY ON GREY.

Graphite cabinets can be matched with graphite frontals, drawers and wirework for a fully coordinated look.

Go to page 170 to view our clever storage solutions in graphite.

LISSA OAK

GLOSS STONE

GLOSS WHITE

Graphite cabinets can be matched with graphite frontals, drawers and wirework for a fully co-ordinated look.

SAND OAK GRAPHITE (FULLY CO-ORDINATED)

Go to page 172 to view our clever storage solutions in graphite.