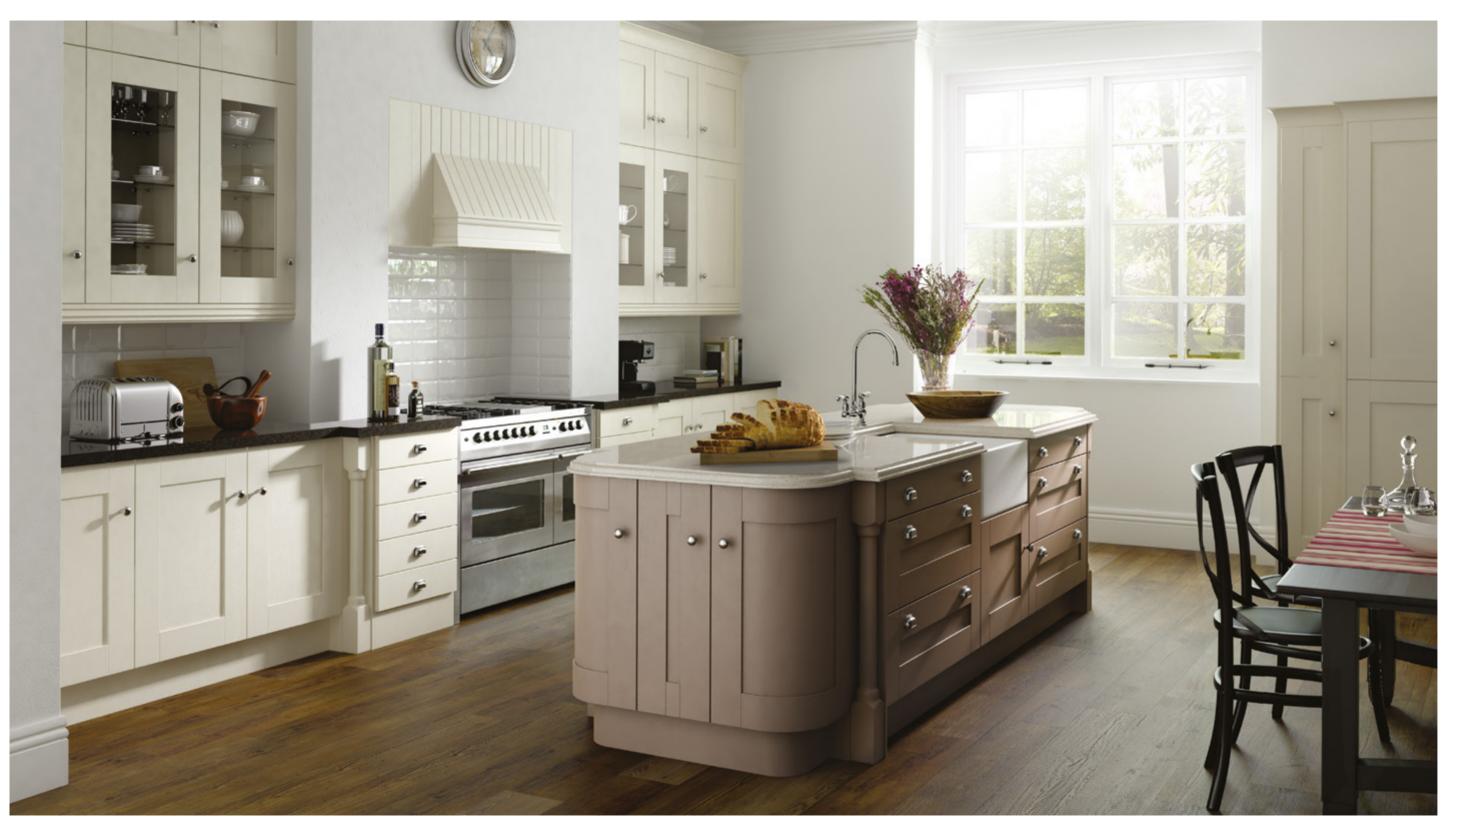

# TRADITIONAL

Traditional kitchens feature the kind of touches that harken back to a time when craftsmen competed for trade with skill and invention.

Their artisan spirit flows through every aspect of our traditional range, from mantels and pilasters to be velled doors and ceramic tap handles.

# CARRYING THE MANT

Since Prometheus stole fire from the Gods it's been keeping us alive. We liked it, so we brought it inside. Then we decorated around it to show it off. We sang songs about burning rings and Norwegian wood. Then at some point, we stopped needing it. But we missed it, so we kept the surround, kept decorating it and passing it down through the years. These days you can have one kept over your cooker, so when you spark the hob up it takes you back to where it all started.