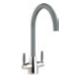

# TAPS

CHARON CHROME

ELARA CHROME

IDA BLACK

CHARON BLACK

ERIS BRUSHED\*\*\*

CORA BRUSHED\*\*\*

LIBERTY CHROME

LEDA BLACK

CHROME\*\*

SWAN CHROME\*

IDA CHROME

FLEXIO CHROME<sup>†</sup>

EVA BRUSHED\*\*\*

CHROME

<sup>†</sup> Ideal for mounting on a solid surface such as wood or granite. \* No diffuser supplied. \*\* Requires a minimum 5 metre head or pressured system. \*\*\* Also available in Chrome. All taps are WRAS approved except: Liberty, Swan, Cox Cruciform and Flexio.