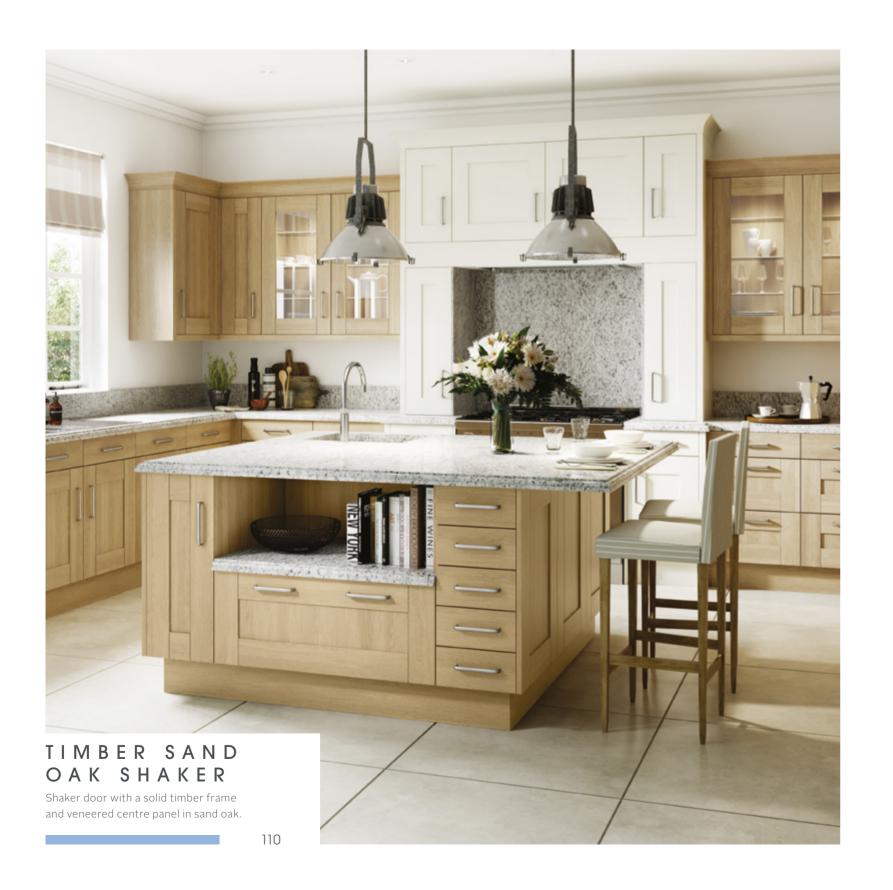

#### THE RANGE

| NOUVEAU PAINTED INDIGO BLUE & LIMESTONE | 88  |
|-----------------------------------------|-----|
| NOUVEAU WHITE & LIGHT GREY              | 92  |
| TREND PAINTED SAGE GREY & IVORY         | 94  |
| TREND IVORY                             | 96  |
| SAVOY PAINTED LIMESTONE & ANTHRACITE    | 98  |
| TIMELESS PAINTED LIGHT GREY             | 10  |
| INTEGRAL SHAKER GLOSS WHITE             | 10  |
| PAINTED WOOD SHAKER IVORY & HICKORY     | 10  |
| CHAMFERED PAINTED IVORY                 | 10  |
| GLOSS STONE SHAKER                      | 10  |
| TIMBER SAND OAK SHAKER                  | 110 |
| TIMBER LISSA OAK SHAKER                 | 111 |
| TREND IVORY SHAKER                      | 112 |
| TREND LISSA OAK                         | 113 |
| TREND SAND OAK                          | 113 |