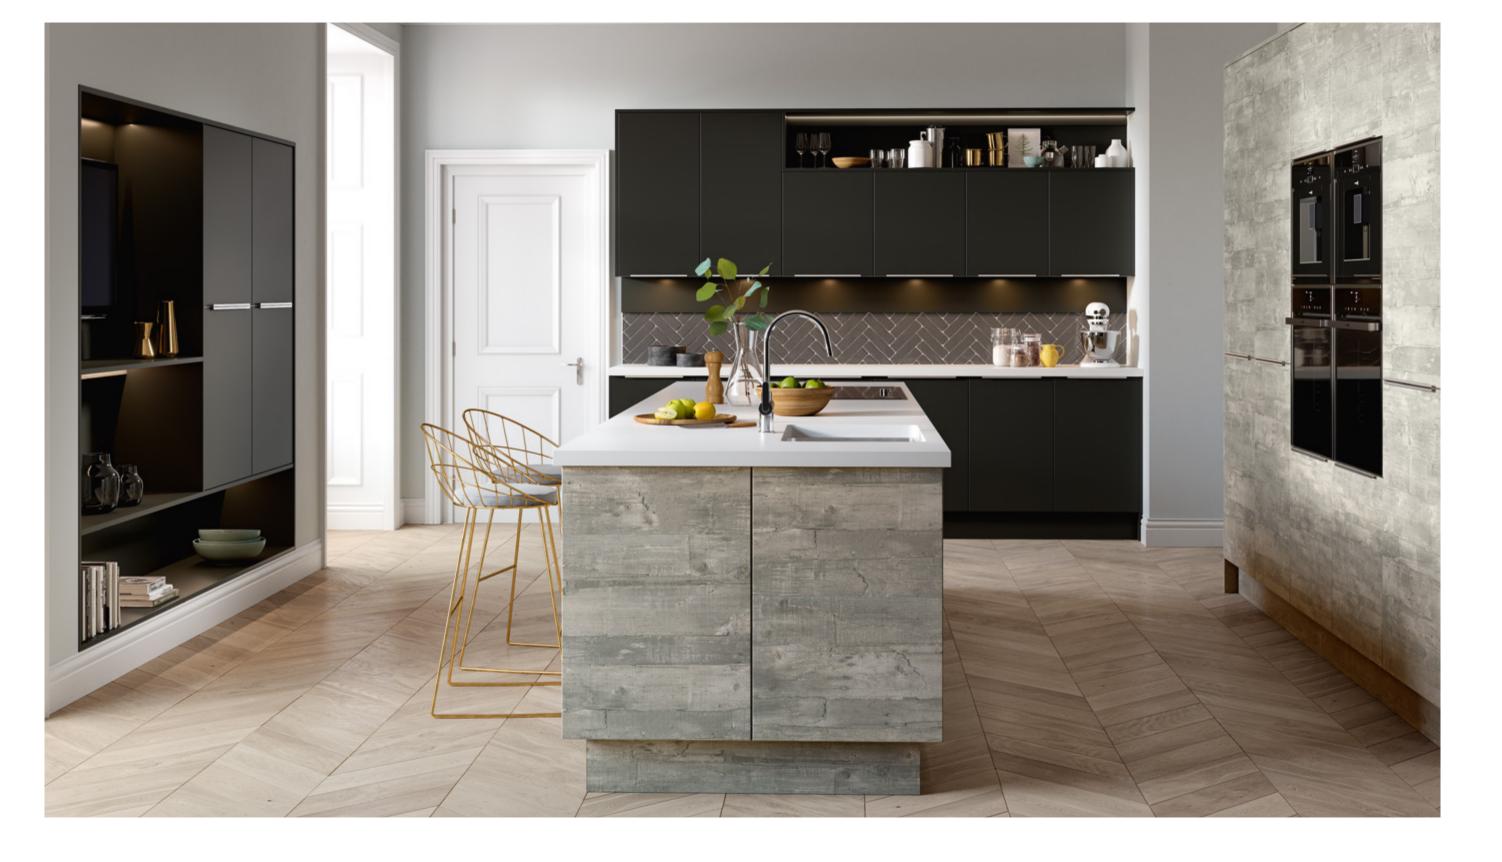

Our handleless range will bring your kitchen bang up to date. You'll find the latest storage innovations cleverly hidden within elegant, flowing forms. Experience the simplicity and clarity of minimalism, without sacrificing any mod cons.

# HANDLELESS KITCHENS

Minimalism is always in style, so we offer three different handleless options to maintain those clean lines you want in your sleek new kitchen. Discover Oblique, Touch and Inset – solutions you'll fall in love with.