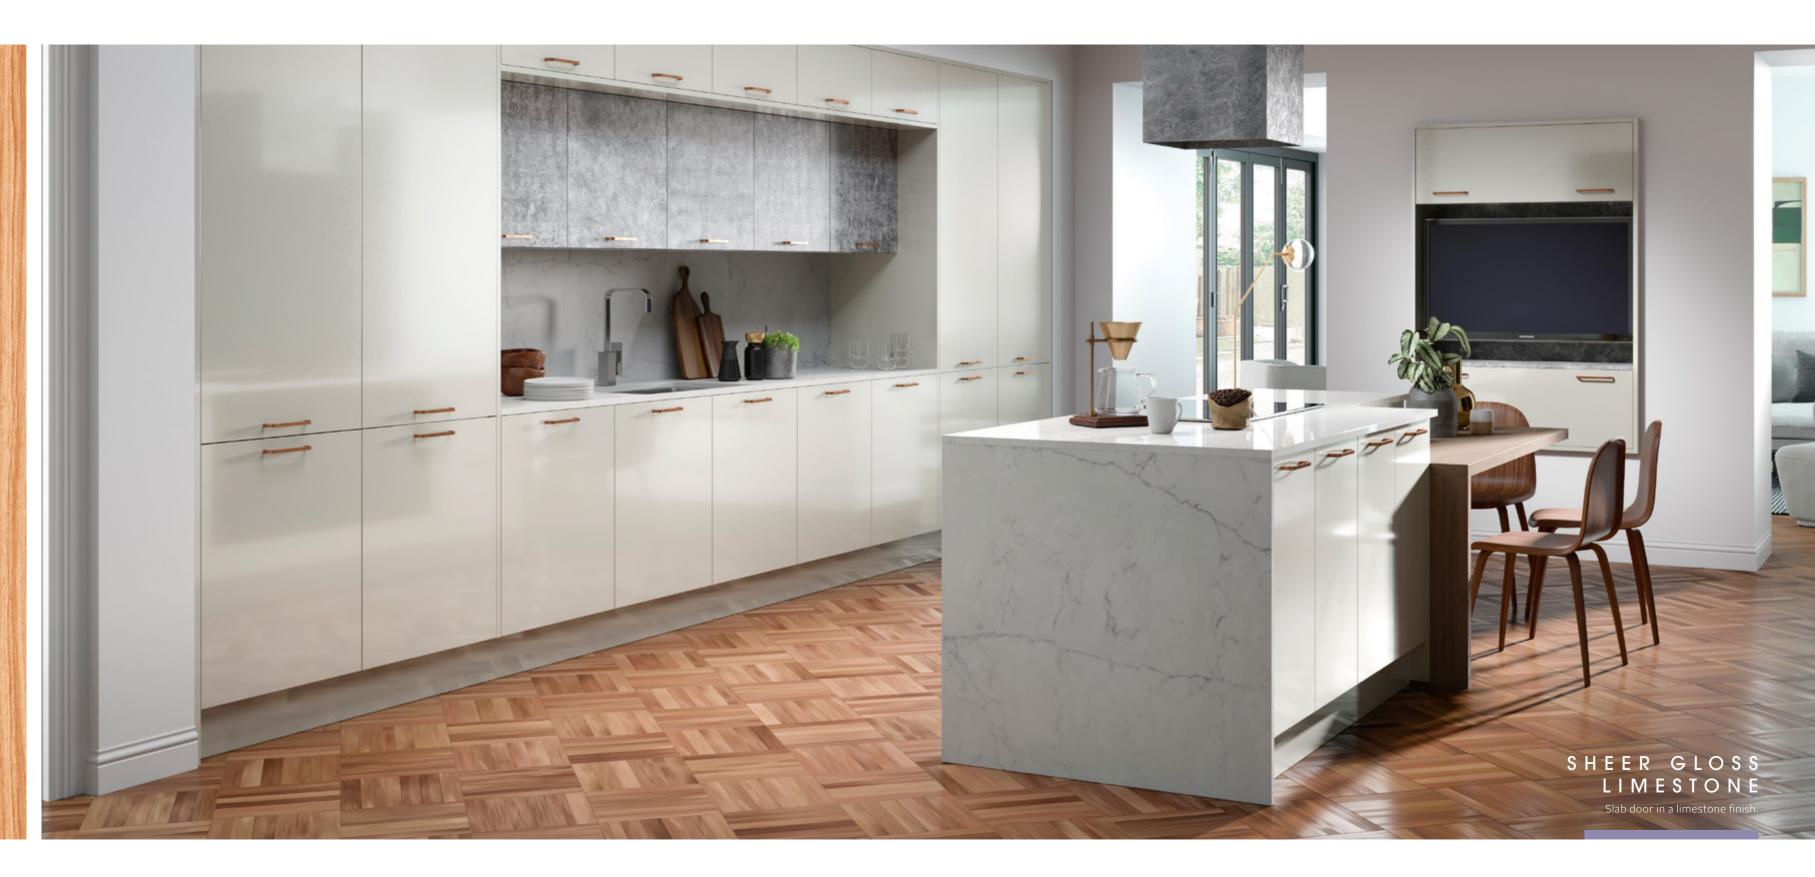

#### SHEER DOORS

Slab door in a gloss finish.

LINEAR BARDOLINO OAK

LINEAR ATRIUM GREY

LINEAR NEW ENGLAND OAK

LINEAR WHITE OAK

SHEER GLOSS

LIMESTONE

LINEAR

SATIN WHITE