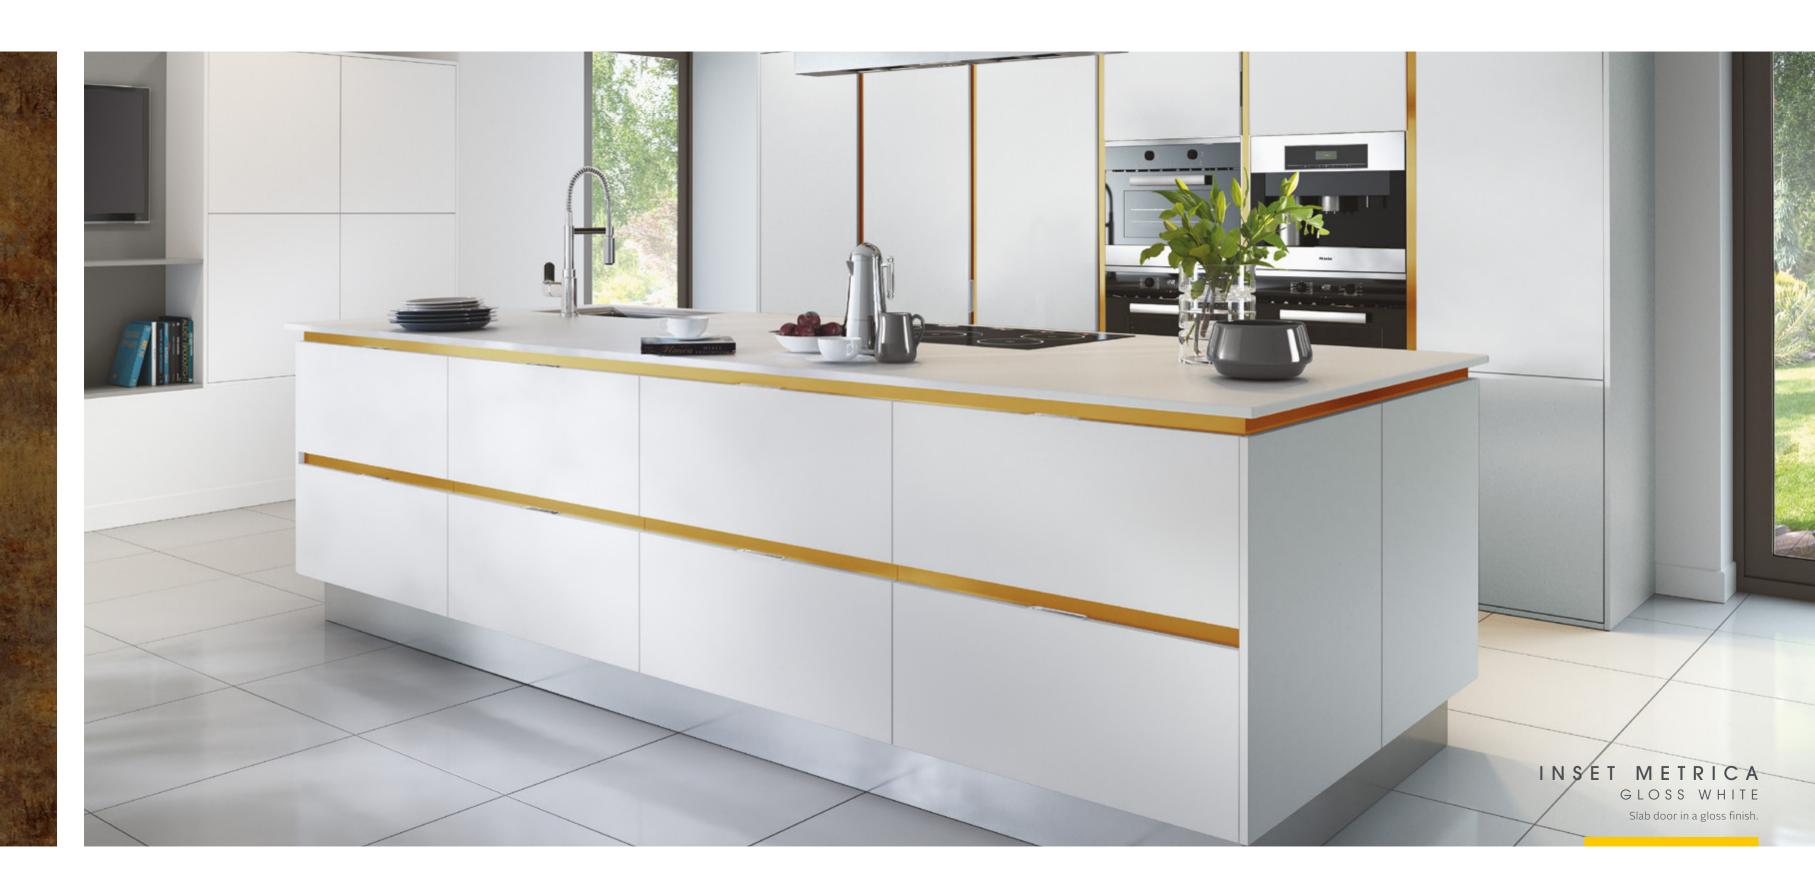

# INSET LINEAR LUSTRE METALLIC CHIC GRAPHITE & DUSK GREY

Slab doors with a high gloss finish and smooth finish.