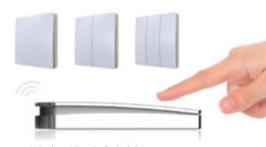

# SOCKETS & SWITCHES COLLECTION

Touch Dimmer Switch Code: LTDIM

Infra Red Door Sensor Code: LTDRSWITCH

Infra Red Swipe Sensor Switch Code: LTIRSWITCH

1. The touch dimmer offers a simple plug and play connection system, so a maximum of 6 lights can be controlled from a single switch.

OPTIONS

- Switch is designed to work by automatically turning a light on or off when a door is opened or closed.
- 3. Allows lights to be controlled by a swipe of the hand.

Wireless Kinetic System for Smart Devices
Code: LTKINREC

Wireless Kinetic Switch in 1, 2 or 3 gang Code: LTKINS 1, 2 OR 3

The Wireless Kinetic Switch System doesn't use batteries or wires and allows you to control the lights by hand using the wireless switch, from a smart device or through voice-controlled systems.