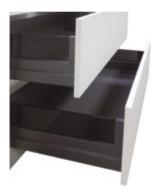

## DRAWER OPTIONS

You might never have thought about it, but the way kitchen drawers are arranged – as well as their number – can differ from kitchen to kitchen. The right configuration of deep pan drawers<sup>(1)</sup>, contrasted with shallower top drawers<sup>(2)</sup>, will deliver the best storage and visual effect for your kitchen. Your Mackintosh dealer will be happy to help you find the perfect fit.