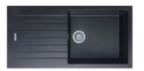

## SINKS

It's where potatoes are peeled for a hearty Sunday roast. It's where little hands are rinsed after dipping into the cake mix. And it's where your best plates – the ones too delicate for the dishwasher – are washed up ready to entertain guests another time.

That's why we take our sinks seriously. Mackintosh's sleek stainless steel products are made of the highest grade steel available, which is resistant to staining, rusting and corrosion.

Our HYDRA ceramic sinks come in different colours, from black to white, for a striking impression or a classic style. But looks aren't everything: the 80% quartz granite also has anti-bacterial properties, as well as being resistant to heat, burns and stains.

HYDRA 1.0 BOWL (WHITE)

HYDRA 1.0 BOWL (BLACK) HYDRA 1.5 BOWL (BLACK)

LIBRA 1.0 BOWL

LIBRA 1.5 BOWL

UNDERMOUNT

NOVA 1.5 BOWL UNDERMOUNT

EUROPA 1.5 INSET BOWL

TITAN 1.0 INSET BOWL