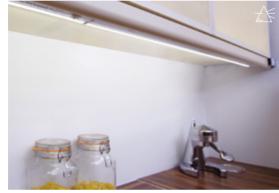

# LIGHTING

Lighting makes all the difference. From strip lights to drawer lights, from table lights to floating shelves, and from cabinet lights to sensor lights, we know exactly how to bring your brand-new kitchen to life.

# UNDER CABINET STRIP LIGHTING

Strip Light in sizes 222, 343, 525 and 904mm Code: LTLED 222, 343, 526 or 904