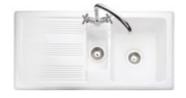

## SINKS

It's where potatoes are peeled for a hearty Sunday roast. It's where little hands are rinsed after dipping into the cake mix. And it's where your best plates – the ones too delicate for the dishwasher – are washed up ready to entertain guests another time.

That's why we take our sinks seriously. Mackintosh's sleek stainless steel products are made of the highest grade steel available, which is resistant to staining, rusting and corrosion.

Our HYDRA ceramic sinks come in different colours, from black to white, for a striking impression or a classic style. But looks aren't everything: the 80% quartz granite also has anti-bacterial properties, as well as being resistant to heat, burns and stains.

HYDRA 1.0 BOWL (WHITE)

HYDRA 1.0 BOWL (BLACK) HYDRA 1.5 BOWL (BLACK)

LIBRA 1.0 BOWL

LIBRA 1.5 BOWL

UNDERMOUNT

NOVA 1.5 BOWL UNDERMOUNT

EUROPA 1.5 INSET BOWL

TITAN 1.0 INSET BOWL

TITAN 1.5 INSET BOWL

BELFAST 1.0 BOWL SINK (WHITE)

PORTLAND 1.0 BOWL

PORTLAND 1.5 BOWL