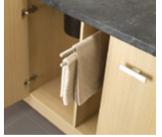

- 3. Pull-out bin units
- 4. Swing-out removable recycling bins
- 5. Pull-out combi waste bin
- 6. Swing-out cylinder waste bin
- 7. Rectangular waste bin

- 8. Drip tray
- 9. Pull-out towel rail and tray space
- 10. Removable oak storage boxes and removable oak pegs to keep crockery secure.