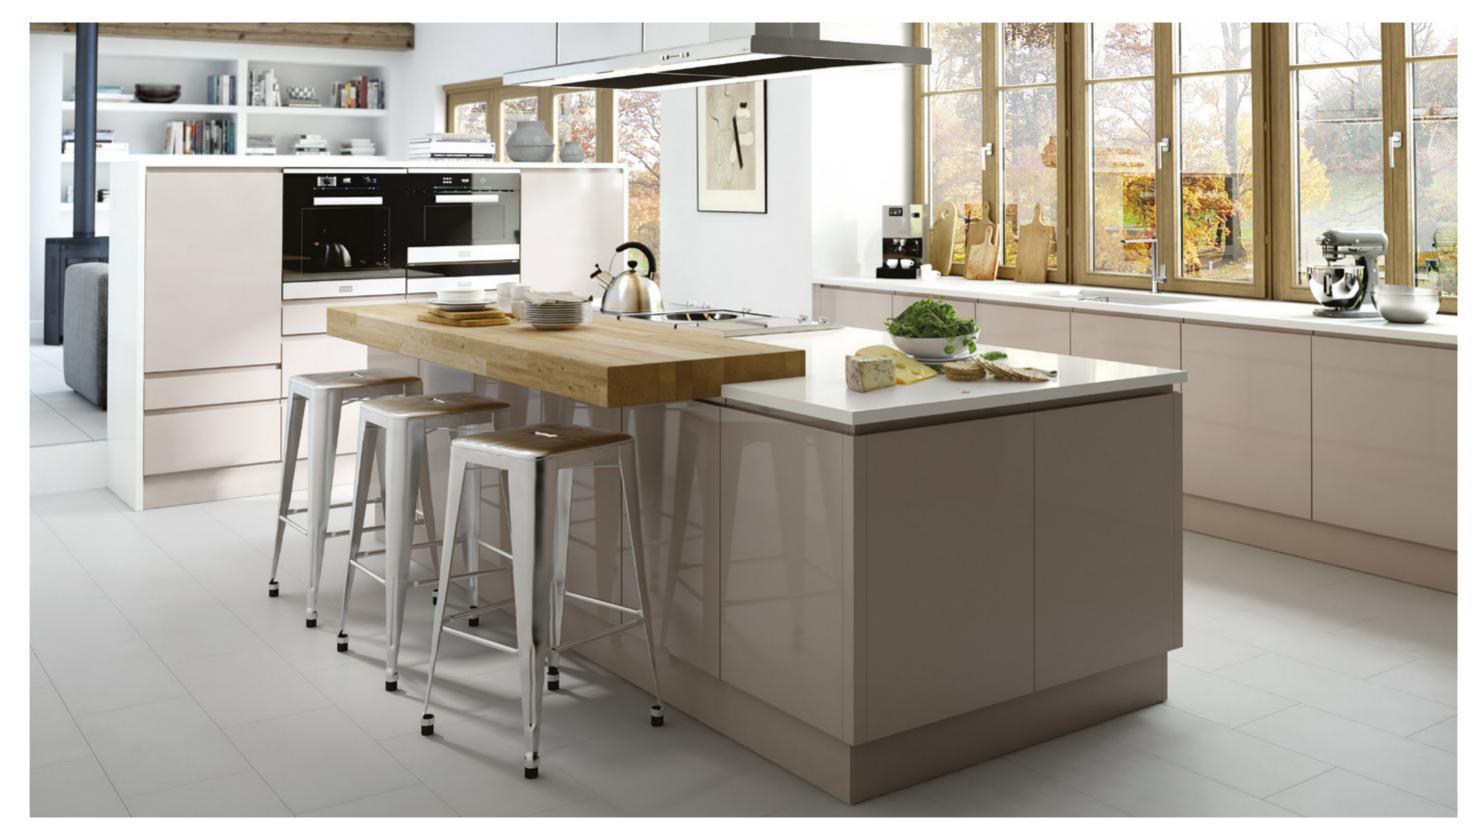

Our handleless range will bring your kitchen bang up to date. You'll find the latest storage innovations cleverly hidden within elegant, flowing forms. Experience the simplicity and clarity of minimalism, without sacrificing any mod cons.

# HANDLELESS KITCHENS

Minimalism is always in style, so we offer three different handleless options to maintain those clean lines you want in your sleek new kitchen. Discover Oblique, Touch and Inset – solutions you'll fall in love with.

Perfect for quiet morning espressos, or raucous evenings with friends. Our modern kitchens are cleverly designed, utterly beautiful and full of surprises.