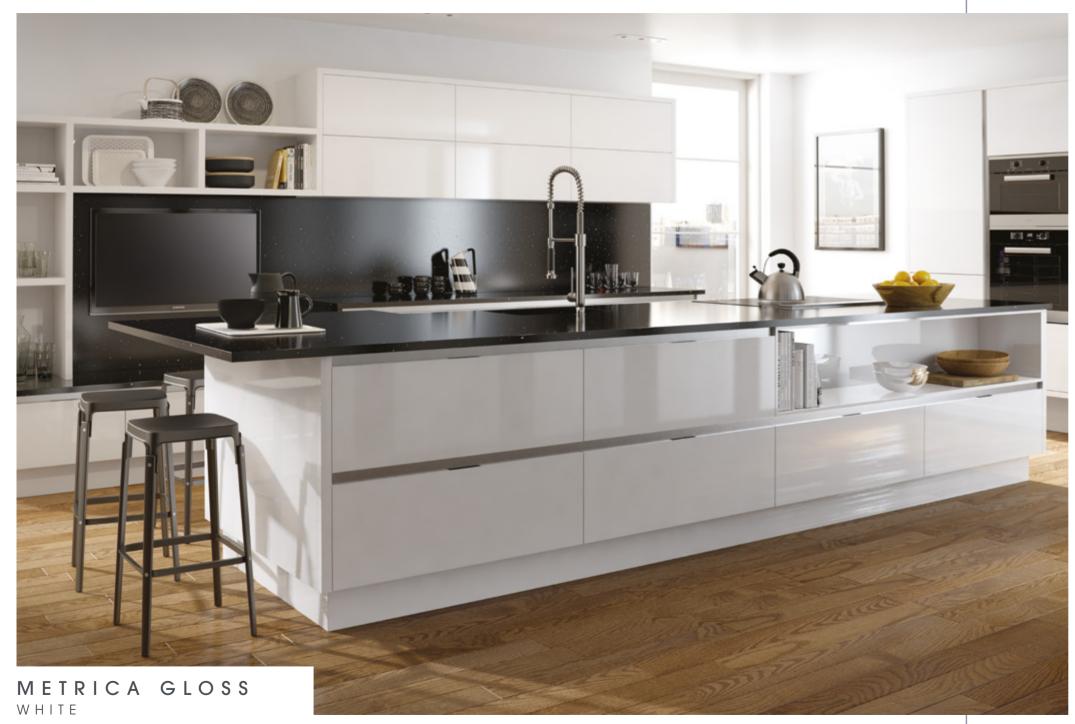

# METRICA GLOSS CASHMERE

Slab door in a gloss cashmere finish.

#### - METRICA DOORS ----

GLOSS IVORY

GLOSS GREY

GLOSS CASHMERE

GLOSS LIGHT GREY

Slab door in a gloss white finish.

THE ONLY THING

I LIKE BETTER THAN