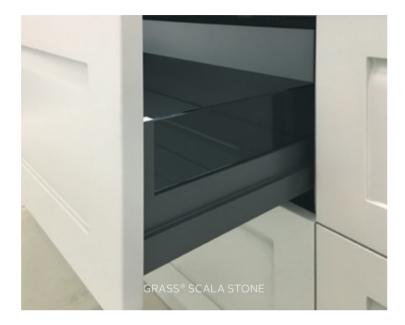

#### GRASS® SCALA STONE & NOVA PRO

Mackintosh kitchens proudly use drawer boxes by GRASS®, a world-class supplier of quality drawer systems. With silky smooth runners and perfect alignment, GRASS® drawers make accessing your kitchen goods a joy. All drawer systems arrive pre-fitted, saving time and money on installation.

# GRASS® SCALA STONE & NOVA PRO ALUMINIUM DRAWER FEATURES

- Ultra-smooth Fully synchronised drawer runners open smoothly and with low force
- Soft-close Smooth and silent action prevents slamming of drawers
- Strong Full extension runners mean load-bearing capacity is 40kg (more than conventional drawer systems)

GRASS® SCALA STONE (with square side profile) Supplied as standard.

GRASS® NOVA PRO ALUMINIUM (with curved side profile). Supplied as a free-of-charge option.

- Spacious More storage space provided by twin-wall, metal-sided drawer box with straight internal sides
- Solid base A 16mm base delivers extra rigidity and reliability
- Easy-clean Tool-free removal of the drawer and drawer front make thorough cleaning hassle-free