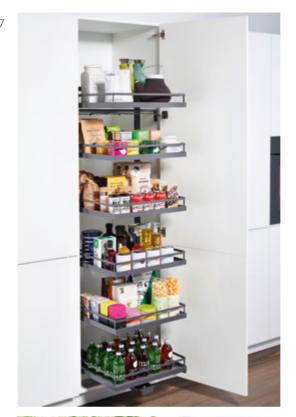

## LARDER UNITS WITH OAK DRAWERS

Few things beat the dignified beauty of real oak. That's why, for our larder and pantry unit options, exquisitely crafted oak drawers are available in a variety of heights and styles. Experience the satisfaction of good taste each time you reach for a jar or a ramekin.

## WICKER BASKETS

For a real rustic touch, we recommend wicker basket storage. As base units they are ideal for larder-style storage, and the soft materials will add a note of warmth and tradition to your new kitchen.