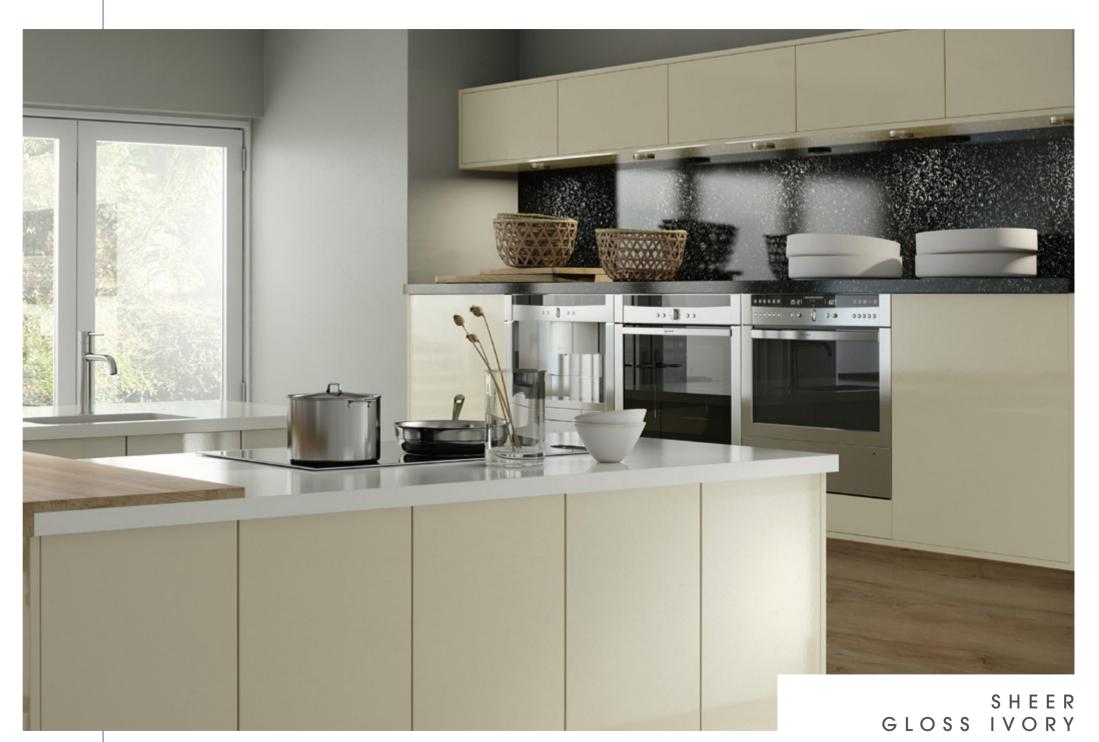

#### SHEER DOORS

Slab door in a gloss finish.

# F L U T E

Square framed door with a grooved centre panel in a smooth ivory finish.

In-frame effect door in a smooth painted finish.

BLUSH & SLATE

Shaker style door featuring an inner beading with a smooth painted finish.