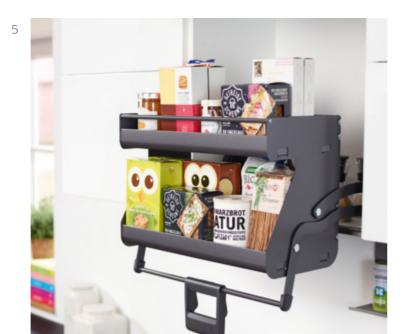

All of our kitchens come with the optional addition of Clever Storage products from Kesseböhmer; the best of German engineering that means your new kitchen design won't just look great, but will make time spent unpacking shopping, preparing meals, and tidying up both quick and easy.

- DISPENSA Remarkably tidy storage space. The trays can be individually hung at heights to suit the contents, making DISPENSA a flexible solution providing a lot of storage with a very small footprint.
- 2. DISPENSA SWING This supply cabinet that's really got that swing! When it is fully pulled out, it can be rotated 90° on its own axis so that either side can be turned to the front as required.
- 3. DISPENSA JUNIOR Wave goodbye to waste. Slim base cabinets are notorious places for food which stays hidden until it's no longer edible. The DISPENSA Junior allows for instant visibility and access to all areas of the unit in one motion.
- 4. CONVOY PREMIO creates an emotional connection when you open or close it: The contents glide out of the cupboard, moving directly towards you so that you can reach them from three sides. With CONVOY Premio stocking up on food becomes a real adventure.

Products are available in both matt silver and anthracite.

171

- 5. IMOVE The intelligent pull-down system for wall units. Having wall units in your new design doesn't have to mean balancing on a chair or keeping a step stool handy; the iMove allows for easy accessibility to difficult to reach spaces, meaning wall cabinets can be fully utilised by everyone in the household.
- 6. LEMANS Easy Accessibility is just around the corner. If you're planning an "L" or "U" shaped kitchen then you will need to tackle the tricky corner space which will otherwise be wasted. With height adjustable trays that each pull completely out of the cabinet individually and boast a market leading weight and size capacity, the Kesseböhmer LeMans is the world's best-selling corner solution.