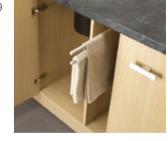

- 3. Pull-out bin units
- 4. Swing-out removable recycling bins
- 5. Pull-out combi waste bin
- 6. Swing-out cylinder waste bin
- 7. Rectangular waste bin

- 8. Drip tray
- 9. Pull-out towel rail and tray space
- 10. Removable oak storage boxes and removable oak pegs to keep crockery secure.