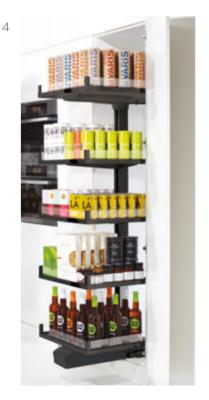

## WALK-IN CORNER LARDER STORAGE

Corner cupboards are tricky things. While there's plenty of space in there to store foodstuffs, the depth means that all too often items get hidden, lost or forgotten. With that in mind, we designed our walk-in corner larder unit, with fully accessible storage and even a full-height wine rack.

Or you might choose the standard corner larder unit which also provides easy access and includes four Kessebohmer LeMans storage systems.