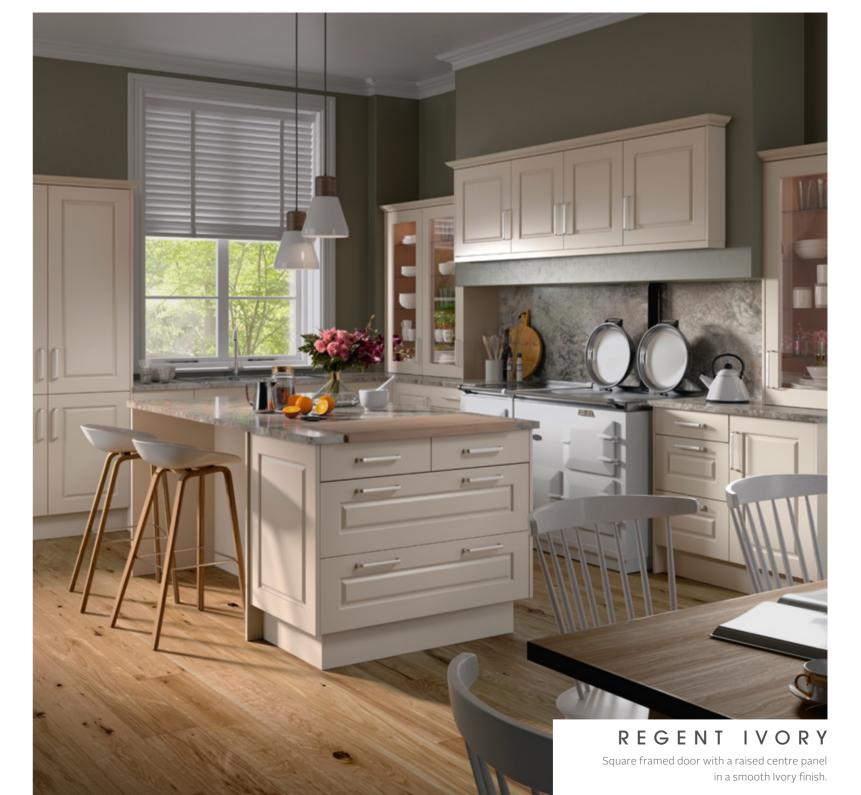

# TRADITIONAL

Traditional kitchens feature the kind of touches that harken back to a time when craftsmen competed for trade with skill and invention.

Their artisan spirit flows through every aspect of our traditional range, from mantels and pilasters to be velled doors and ceramic tap handles.

#### THE RANGE

| HARMONY PAINTED TURQUOISE & HEATHER             | 118 |
|-------------------------------------------------|-----|
| MANOR HOUSE PAINTED HEATHER, SLATE & LIGHT GREY | 12  |
| FLUTE IVORY                                     | 12  |
| EDWARDIAN PAINTED LIGHT GREY                    | 12  |
| MINSTER PAINTED BLUSH & SLATE                   | 13  |
| FRAMED PAINTED IVORY                            | 13  |
| SCULPTURED PAINTED CASHMERE                     | 13  |
| SHIRES PAINTED LIGHT BLUE & WHITE               | 13  |
| REGENT IVORY                                    | 13  |

#### S C U L P T U R E D P A I N T E D C A S H M E R E

Solid timber painted square framed door with a raised centre panel.

Every choice of worktop, door handle and light fitting takes your kitchen one step closer to becoming your own. Explore the endless possibilities.