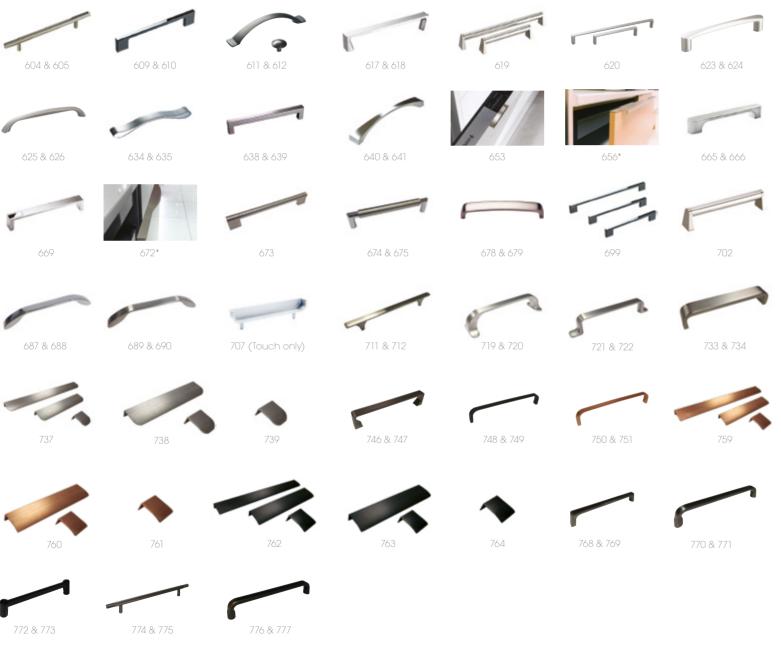

# HANDLES

It's amazing the difference that good handle selection can make to the overall finish of your kitchen. Personalise your Mackintosh kitchen with our wide range of stylish and practical options.

#### MODERN

#### TRADITIONAL

\* Handle suite carries a surcharge. \*\* Handles fitted horizontally.

surcharge. Your Mackintosh retailer will happily advise you on suitability and cost. All handles are fitted vertically unless specifically stated.