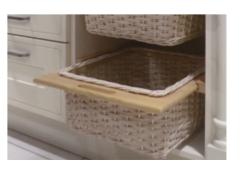

## WICKER BASKETS

For a real rustic touch, we recommend wicker basket storage. As base units they are ideal for larder-style storage, and the soft materials will add a note of warmth and tradition to your new kitchen.