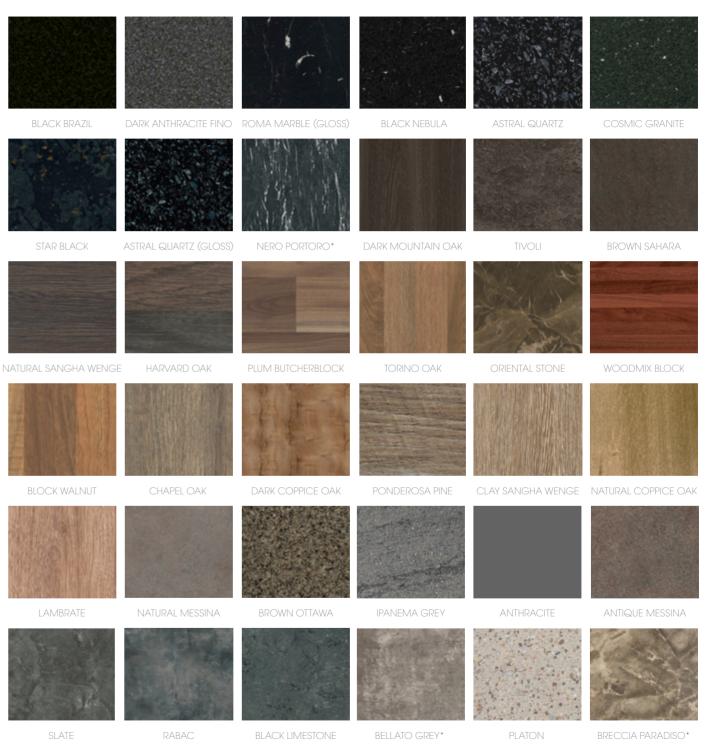

# WORKTOPS

Our eclectic range of 60 luxurious worktop finishes gives you complete creative control over the base tones and textures that will govern the feel of your new space. Bring natural depth and warmth with Dark Mountain Oak, or classical opulence with the Italian-inspired marbling of Nero Portoro.

We use the highest quality Duropal laminates, which allows us to alleviate your worries regarding sunlight damage, scratching, abrasion, coffee stains, tea stains, red wine, ink, fruit juice and cigarette burns. No surprise that Duropal hold the FIRA Gold Award for product excellence.

### THE CUTTING EDGE

Our worktops are available in both Quadra (rounded) and Square edge profiling. Square is the more versatile, available in 40mm, 22mm and 12mm compact in addition to curved surfaces. Quadra is available in 40mm (with 4 options in 20mm) on straight surfaces. Quadra edging features 'seal-groove' technology that protects from a lifetime of steam and moisture damage.