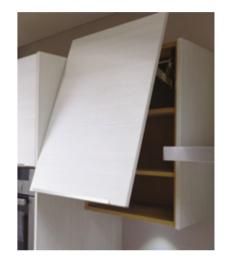

## LIFT UP WALL UNITS

Sometimes you need access to a storage space for longer, for example while cooking. But leaving cupboard doors open is unsightly and unsafe. Enter the lift-up wall unit. This flap door opens upwards and remains open until you're ready to close it. Built-in soft-close technology means you'll never have to hear it slam.