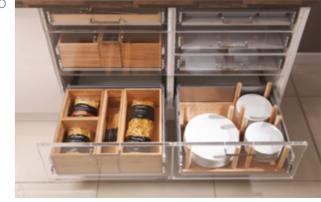

ORGANISATION OPTIONS

Mackintosh kitchens are as practical as they are beautiful - with a range of functional accessories, they are available, especially designed to allow you to customise your kitchen to your exact needs.

A wide range of cutlery trays and utensil dividers are available in either a plastic or luxurious oak finish. Combinations of trays and dividers are used depending on the width of the drawer and your Mackintosh retailer will be able to advise you on the possible combinations.

- 1. Oak cutlery drawer inset
- 2. Cutlery inset with foil dispenser, knife block and glass pot accessories

This stylish and functional midway rail system is supplied in one handy pack and features two 600mm rails, shelf, pot (with quiver), two utensil hooks and kitchen roll holder ensuring useful items are always to hand.